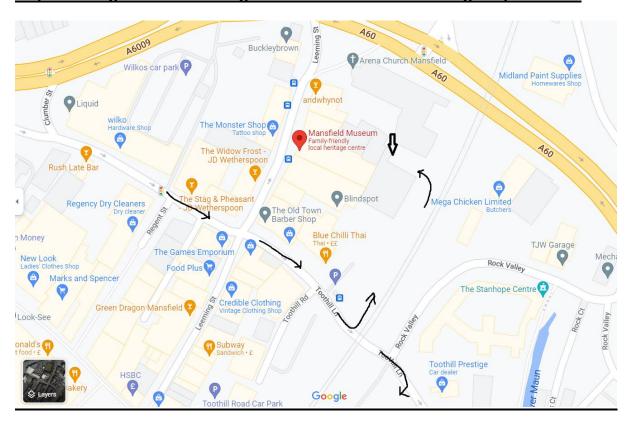

## Parking and Access

Parking is available at rear of the theatre (map attached) however it is limited. 5 vehicles should fit nicely on the loading dock and if they are parked appropriately. Any other vehicles that do not fit must go to Toothill Long stay (marked on attached map) and is only a short walk.

#### What3words ref:

Rear Lane entry ///frames.voting.expect
Loading dock ///exile.type.hiding
Toothill long stay ///eaten.data.leaves

Please make sure that if you are bringing a number of vehicles that they will fit. Any vehicle left at the back of the theatre is at your own risk and MPT hold no liability for vehicle damage or theft.

# Map Showing route to Loading Dock and Toothill Lane Long Stay Car Park