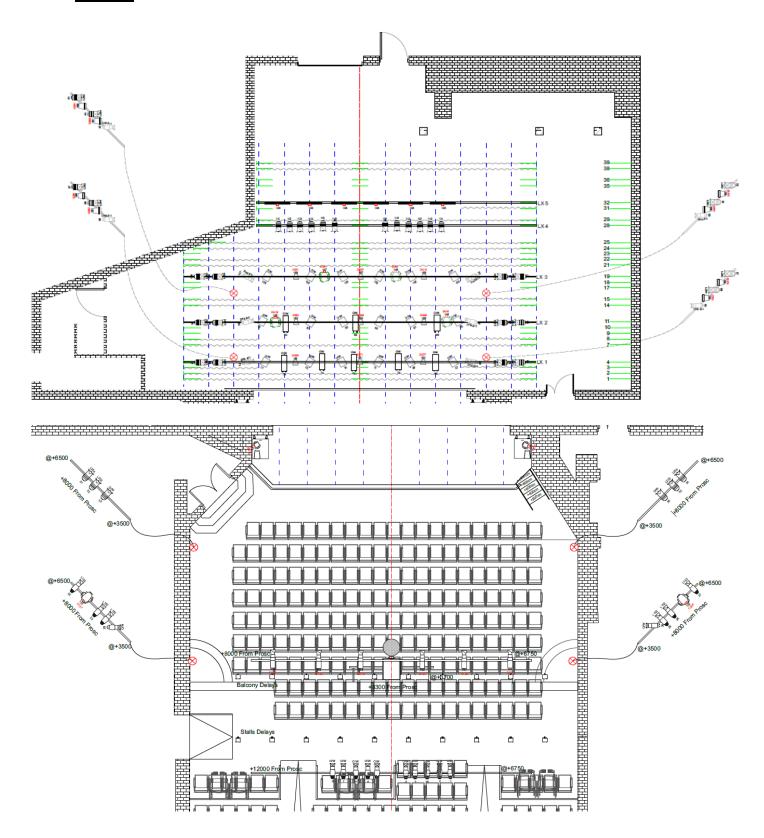

# Stage

We have four 1mx2m risers with 1 and 2 foot legs available if required. Our standard black box should be fine for most needs. (no valance for the decks).

We preferably show the Iron in the interval for all shows. If you want a cross over upstage you'll need to come down stage of Bar 23 as the USR wall stops cross overs further upstage than that. It would shrink your playing area to roughly 5-6m depth from the Pros. (Please see attached plans).

See attached Fly Plot for spare bars.

Our house tabs are available to you with no issues. Our stage manager will operate for you if wanted.

If you bring a backdrop it is not an issue. It will likely be hung on bar 23 (see attached Fly Plot for reference).

### LX

We try to leave our Ion in place, Please find attached our LX plans with our full patch available on request.

Our lx rig on the plan is missing its par bar due to lamp and fixture shortages. Use of our fly bars is allowed and there will be appropriate staff to use it. Please be aware we only have 15A independent sockets x2 on the fly floor and limited 13A and 15A on stage. If you had a floor package I would recommend utilizing the 63/3A at the rear of stage (we have no distro for this).

# Video/Projection

We have a 12k Panasonic projector with a wide and a zoom lens. We can hang on the Balcony if you need the projector down stage of Bar 23-25 (please see attached flybar plot and plan). However, this requires 4 people and additional time which will be charged for. For most shows, we hang the projector on Bar 3 and project to the bar 24 area. This is not far enough to fill the entire 8m width of the stage. If this is an issue, we can take the projector screen further upstage but will then look off centre due to the SR wall (see attached plan).

# MPT FLYBAR PLOT Maximum Rated Load 500Kg

| BAR<br>NUMBER | DESCRIPTION                                                                   | TYPE OF LOAD  Cloth, Set, Flat, | OVERALL ESTIMATED WEIGHT (In Kg - up to 400 available due to |
|---------------|-------------------------------------------------------------------------------|---------------------------------|--------------------------------------------------------------|
|               | Red House Tabs w/gold trim- can be horizontal or vertical. (horizonatal needs | Dynamic/static etc              | contraint of system)                                         |
| 1             | flyperson)                                                                    | Cloth on track                  |                                                              |
| 2             | Border 1                                                                      | Cloth Border                    |                                                              |
| 3             |                                                                               |                                 |                                                              |
| 4             | LX 1                                                                          | Lighting Bar                    |                                                              |
| 5             | Not Installed                                                                 | Not Installed                   | Not Installed                                                |
| 6             | Not Installed                                                                 | Not Installed                   | Not Installed                                                |
| 7             | Border 2                                                                      | Cloth Border                    |                                                              |
| 8             | Legs 1 (3m)                                                                   | Cloth legs                      |                                                              |
| 9             |                                                                               |                                 |                                                              |
| 10            |                                                                               |                                 |                                                              |
| 11            | LX 2                                                                          | Lighting Bar                    |                                                              |
| 12            | Not Installed                                                                 | Not Installed                   | Not Installed                                                |
| 13            | Not Installed                                                                 | Not Installed                   | Not Installed                                                |
| 14            | Border 3                                                                      | Cloth border                    |                                                              |
| 15            | Legs 2 (3m)                                                                   | Cloth Legs                      |                                                              |
| 16            | Not Installed                                                                 | Not Installed                   | Not Installed                                                |
| 17            |                                                                               |                                 |                                                              |
| 18            |                                                                               |                                 |                                                              |
| 19            | LX 3                                                                          | Lighting Bar                    |                                                              |
| 20            | Not Installed                                                                 | Not Installed                   | Not Installed                                                |

| 21 | Border 4                 | Cloth Border                            |               |
|----|--------------------------|-----------------------------------------|---------------|
| 22 | Legs 3 (3m)              | Cloth Legs                              |               |
| 23 |                          |                                         |               |
| 24 | Projector screen         | Projector screen (last full length bar) |               |
| 25 | Starcloth/full Blacks    | Cloths                                  |               |
| 26 | Not Installed            | Not Installed                           | Not Installed |
| 27 | Not Installed            | Not Installed                           | Not Installed |
| 28 | Optional Par bar         | NOT IN SERVICE<br>CURRENTLY             |               |
| 29 | border 5                 | Cloth Border                            |               |
| 30 | Not Installed            | Not Installed                           | Not Installed |
| 31 | Legs 4 (SL 2mx2)         | Cloth leg SL                            |               |
| 32 | LX 5 (LED Cyc<br>Batons) | LX bar                                  |               |
| 33 | Not Installed            | Not Installed                           | Not Installed |
| 34 | Not Installed            | Not Installed                           | Not Installed |
| 35 |                          |                                         |               |
| 36 | Single 2m Leg SL         | Cloth legs                              |               |
| 37 | Not Installed            | Not Installed                           | Not Installed |
| 38 | White Cyc                | Cloth                                   |               |
| 39 | Full Blacks or Stars     | Cloths                                  |               |