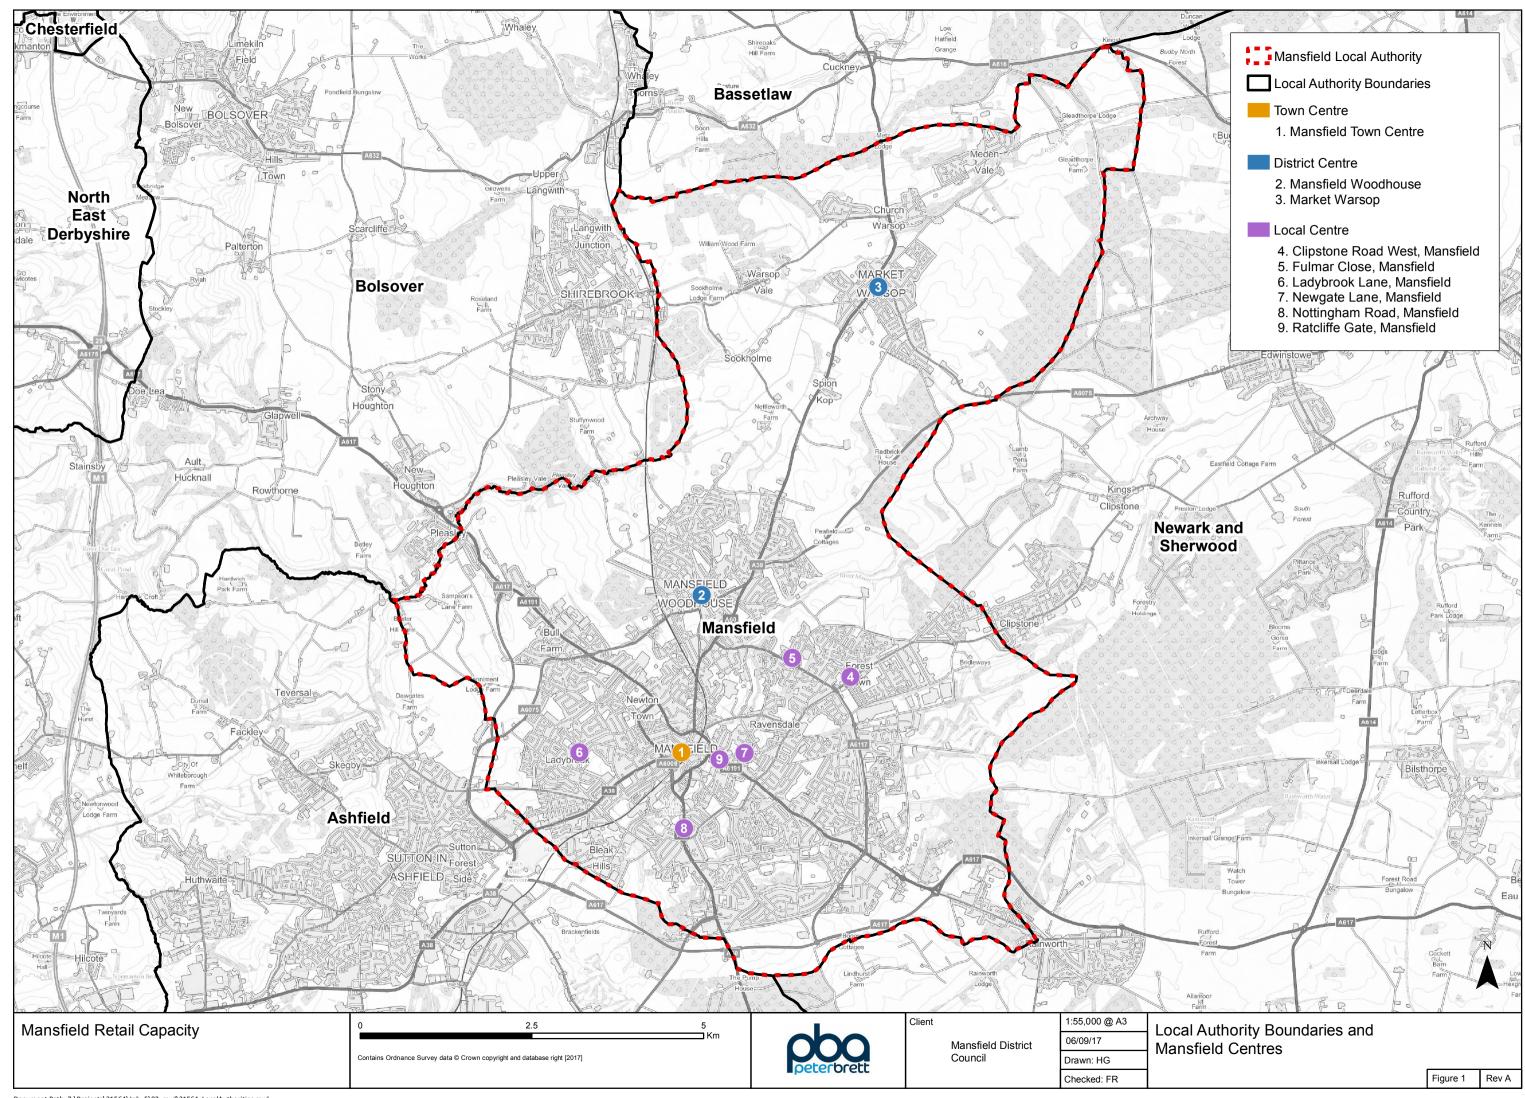

# 4.2 The Mansfield Study Area

- 4.2.1 The first step in assessing the need for retail and leisure floorspace is to define a suitable catchment area over which to assess shopping and leisure patterns of residents. The study area adopted for the 2011 household survey has been retained to provide a consistent basis for comparing spending patterns data from 2011 and 2017.
- 4.2.2 A plan of the MSA which forms the basis of the 2017 household telephone survey and our updated assessment is enclosed at Appendix A and an extract is provided in Figure 4:1 for ease of reference.

Figure 4:1 Mansfield Study Area plan extract

Source: Appendix A

4.2.3 The MSA places Mansfield at the centre, and extends over a wide geographical area which forms a catchment area from which Mansfield could potentially draw trade. In order to provide