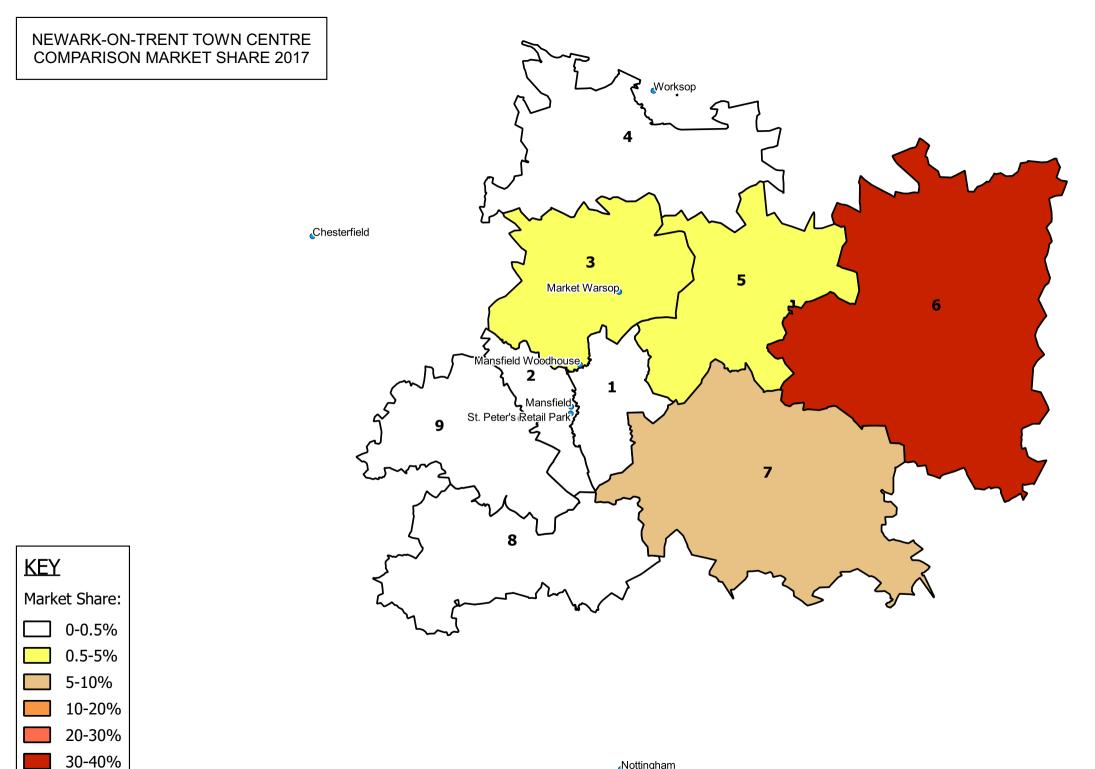

Source: Table CM5, Appendix D & Table CV5, Appendix B, 2014 Update

- 4.4.5 Figure 4:2 and Figure 4:3 present the turnover of comparison destinations in the MSA and competing comparison destinations in 2011 and 2017. The expenditure data is presented as a proportion of total comparison expenditure generated within the MSA in 2011 and 2017.
- 4.4.6 The five destinations which experienced the greatest decrease in comparison turnover between 2011 and 2017 include: Mansfield town centre (-4.6%), Sutton-in-Ashfield town centre (-4.5%), Alfreton town centre (-2.7%), Chesterfield town centre and retail parks (-1.1%) and Derby city centre and retail parks (-0.6%).
- 4.4.7 The five destinations which experienced the greatest increase in comparison turnover between 2011 and 2017 include: Newark-on Trent town centre and retail parks (2.6%), Sheffield city centre and retail parks (1.5%), Nottingham city centre and retail parks (1.1%), Shirebrook town centre (1.0%) and Giltbrook Retail Park, Nottingham (0.8%).

Figure 4:2 MSA comparison destinations 2011 and 2017

Source: Table CM5 Appendix D and Table 4 Appendix 5 2011 Study

Figure 4:3 Competing comparison destinations 2011 and 2017

Source: Table CM5, Appendix D & Table 4, Appendix 5, 2011 Study

- 4.4.8 Our analysis indicates that in general, the performance of major competing comparison destinations located outside the MSA have improved in recent years at the expense of smaller comparison destinations in the MSA. However, a number of comparison destinations in the MSA have experienced a moderate improvement since 2011 including: East Midlands Designer Outlet, South Normanton (0.4%), Mansfield retail parks (0.3%), New Ollerton town centre (0.3%) and Mansfield Woodhouse district centre (0.1%).
- 4.4.9 The influence that Mansfield town centre exerts over comparison shopping patterns in the MSA has declined significantly since 2011. Figure 4:2 shows that Mansfield town centre experienced the greatest decrease in total turnover out of all destinations in the MSA. Figure 4:4 shows the zonal market share of the town centre has declined in each zone save for zones 8 and 9.