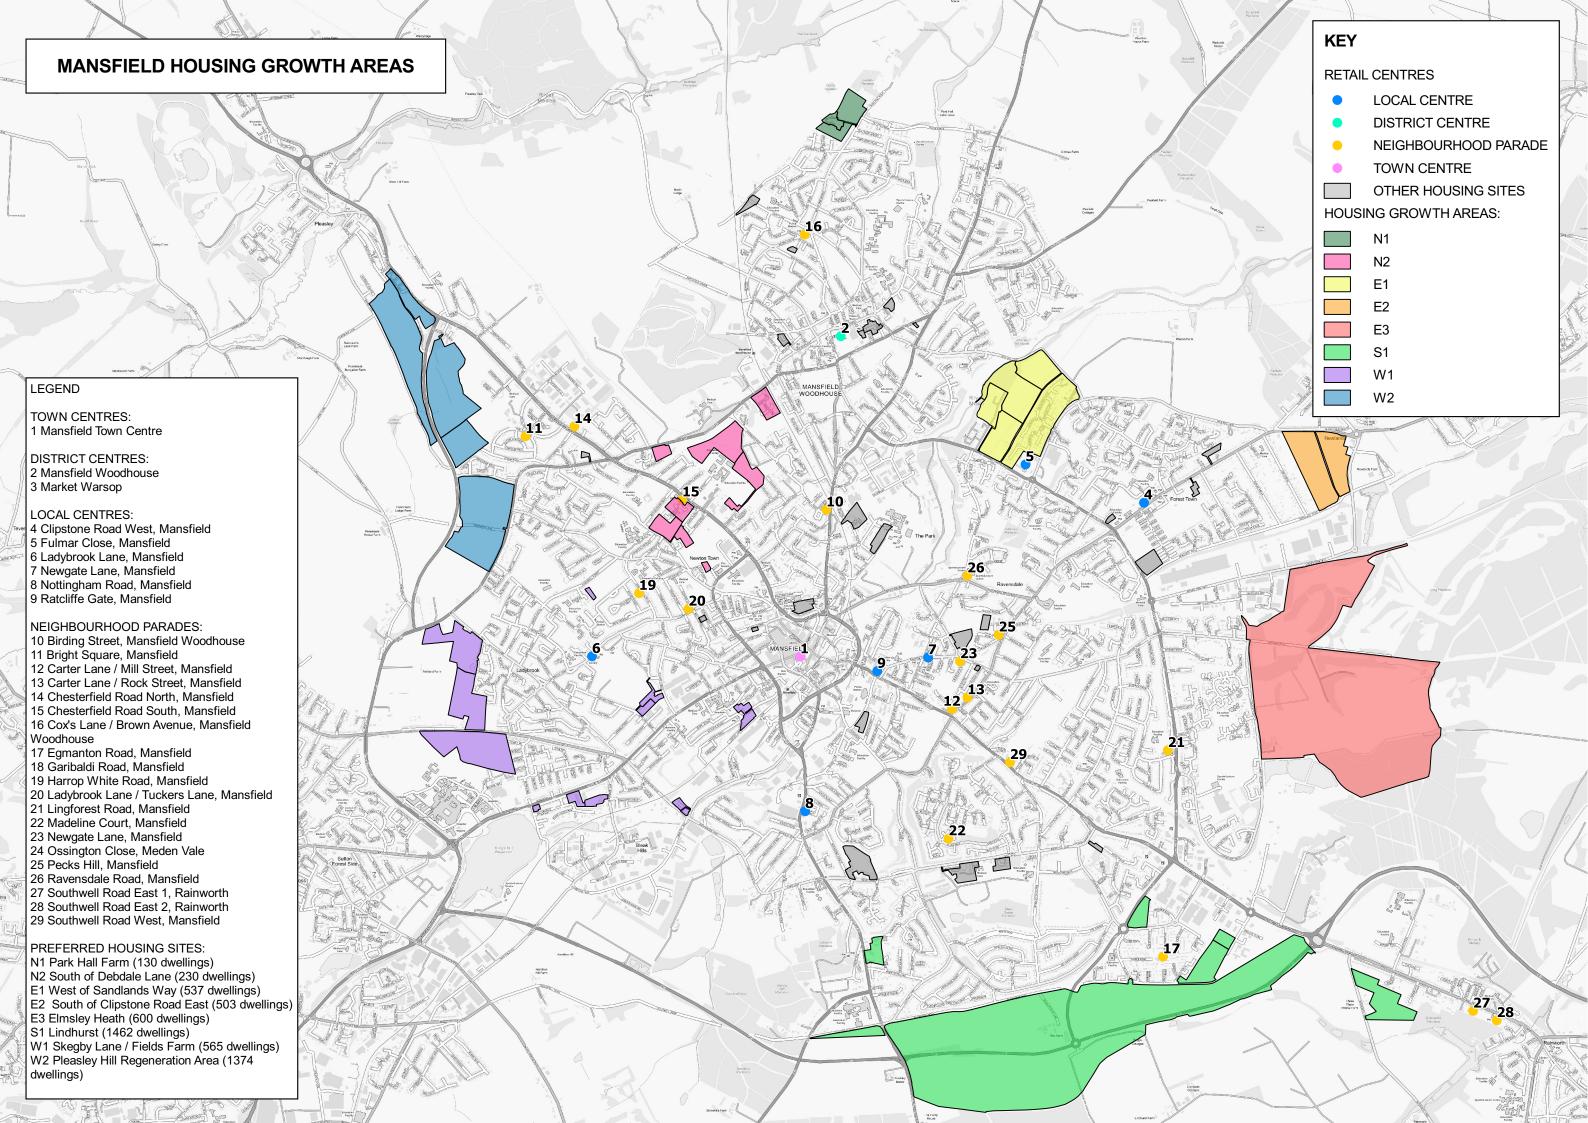

# **Contents**

| 1 | Introdu | uction                                                | 1  |
|---|---------|-------------------------------------------------------|----|
|   | 1.1     | Introduction                                          | 1  |
|   | 1.2     | Structure of report                                   | 1  |
| 2 | Summa   | ary of previous findings                              | 3  |
|   | 2.1     | Introduction                                          | 3  |
|   | 2.2     | Quantitative comparison need                          | 3  |
|   | 2.3     | Quantitative convenience need                         | 4  |
|   | 2.4     | Leisure capacity forecasts                            | 5  |
|   | 2.5     | Distribution of floorspace                            | 6  |
| 3 | Update  | es to data inputs                                     | 7  |
|   | 3.1     | Introduction                                          | 7  |
|   | 3.2     | Population forecasts                                  | 7  |
|   | 3.3     | Expenditure growth rates                              | 7  |
|   | 3.4     | Special forms of trading                              | 8  |
|   | 3.5     | Sales density growth                                  | 10 |
|   | 3.6     | Commitments to new retail floorspace                  | 10 |
|   | 3.7     | Convenience trading performance                       | 12 |
|   | 3.8     | Key findings                                          | 13 |
| 4 | Spend   | ing patterns                                          | 14 |
|   | 4.1     | Introduction                                          | 14 |
|   | 4.2     | The Mansfield Study Area                              | 14 |
|   | 4.3     | Spending patterns                                     | 16 |
|   | 4.4     | Comparison                                            | 16 |
|   | 4.5     | Convenience                                           | 20 |
|   | 4.6     | Leisure                                               | 26 |
|   | 4.7     | Key findings                                          | 27 |
| 5 | Retail  | and leisure capacity forecast update                  | 28 |
|   | 5.1     | Introduction                                          | 28 |
|   | 5.2     | Structure of quantitative retail capacity assessment  | 28 |
|   | 5.3     | Summary of comparison floorspace requirements         | 30 |
|   | 5.4     | Summary of convenience floorspace requirements        | 32 |
|   | 5.5     | Structure of quantitative leisure capacity assessment | 33 |
|   | 5.6     | Key findings                                          | 35 |
| 6 | Strate  | gic housing growth areas                              | 36 |
|   | 6.1     | Introduction                                          | 36 |
|   | 6.2     | Housing growth areas                                  | 36 |
|   | 6.3     | Quantitative retail needs                             | 37 |
|   | 6.4     | Where should this need be met?                        | 38 |
|   | 6.5     | Key findings                                          | 44 |

| Appendix A | Study area maps                                          |
|------------|----------------------------------------------------------|
| Appendix B | NEMS household survey data                               |
| Appendix C | Comparison retail spending patterns maps                 |
| Appendix D | Quantitative retail and leisure capacity forecast tables |
| Appendix E | Retail need calculation method                           |
| Appendix F | Housing growth area maps                                 |