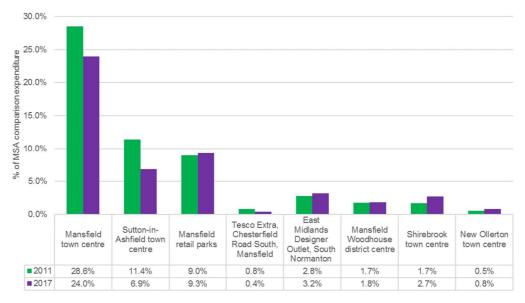

Figure 4:2 MSA comparison destinations 2011 and 2017

Source: Table CM5 Appendix D and Table 4 Appendix 5 2011 Study

Figure 4:3 Competing comparison destinations 2011 and 2017

Source: Table CM5, Appendix D & Table 4, Appendix 5, 2011 Study

- 4.4.8 Our analysis indicates that in general, the performance of major competing comparison destinations located outside the MSA have improved in recent years at the expense of smaller comparison destinations in the MSA. However, a number of comparison destinations in the MSA have experienced a moderate improvement since 2011 including: East Midlands Designer Outlet, South Normanton (0.4%), Mansfield retail parks (0.3%), New Ollerton town centre (0.3%) and Mansfield Woodhouse district centre (0.1%).
- 4.4.9 The influence that Mansfield town centre exerts over comparison shopping patterns in the MSA has declined significantly since 2011. Figure 4:2 shows that Mansfield town centre experienced the greatest decrease in total turnover out of all destinations in the MSA. Figure 4:4 shows the zonal market share of the town centre has declined in each zone save for zones 8 and 9.