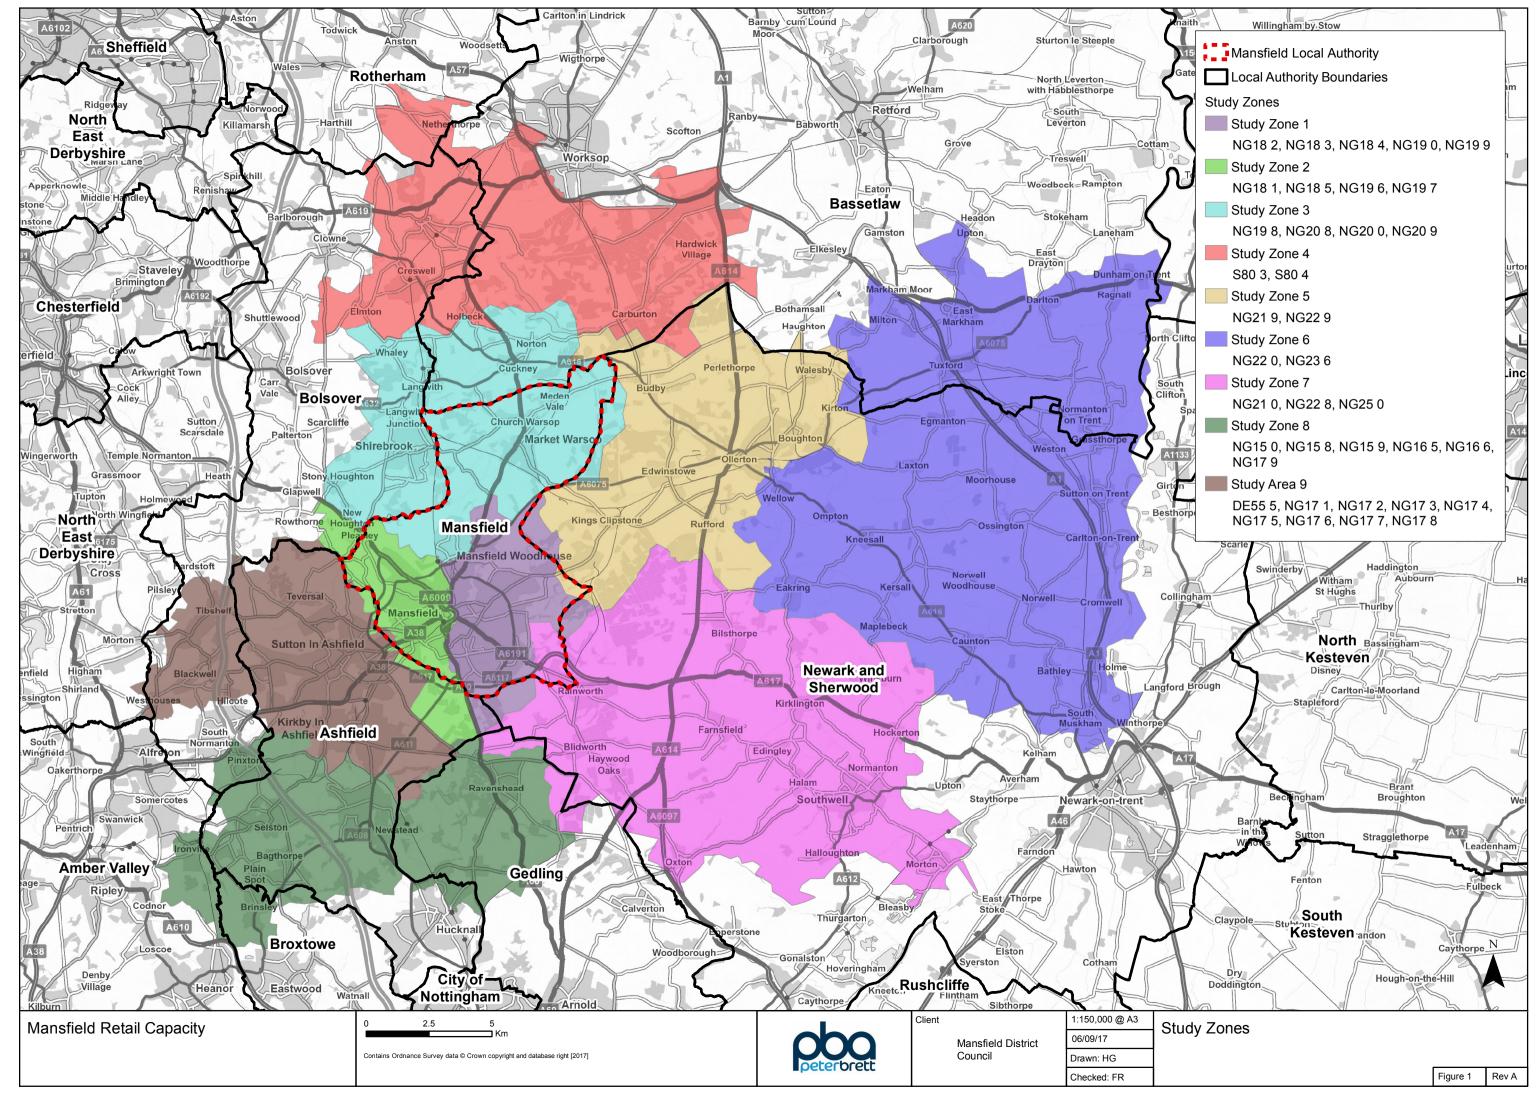

Figure 4:1 Mansfield Study Area plan extract

Source: Appendix A

4.2.3 The MSA places Mansfield at the centre, and extends over a wide geographical area which forms a catchment area from which Mansfield could potentially draw trade. In order to provide

- a sufficiently fine-grain analysis of shopping patterns, the MSA is divided into nine survey zones. The MSA extends beyond the boundary of Mansfield district to include surrounding areas of Sutton-in-Ashfield, Shirebrook, Creswell, New Ollerton, Newstead and Kirkby-in-Ashfield. The MSA also includes the McArthur Glen East Midlands Designer Outlet located to the west of Mansfield adjacent to the M1.
- 4.2.4 This study is primarily concerned with the performance of centres located in Mansfield district which is referred to as the Mansfield district area ('MDA') throughout this report. Zones 1-3 relate most closely to the Mansfield district administrative boundary however there are some destinations in these zones which lay outside of the boundary (for example Shirebrook in Zone 3). Table 4.1 summarises the main centres and postcode sectors within each of the nine study zones.

**Table 4.1 Mansfield Study Area** 

| Zone   | Geography                     | Main centres                                                                                                      | Postcode sectors                                                                   |
|--------|-------------------------------|-------------------------------------------------------------------------------------------------------------------|------------------------------------------------------------------------------------|
| Zone 1 | Mansfield East                | None                                                                                                              | NG18 2, NG18 3,<br>NG18 4, NG19 0,<br>NG19 9                                       |
| Zone 2 | Mansfield Central & West      | Mansfield town centre, Pleasley                                                                                   | NG18 1, NG18 5,<br>NG19 6, NG19 7                                                  |
| Zone 3 | Warsop &<br>Shirebrook        | Mansfield Woodhouse district centre,<br>Market Warsop district centre, Meden<br>Vale, Shirebrook, Langwith/Whaley | NG19 8, NG20 8,<br>NG20 0, NG20 9                                                  |
| Zone 4 | South of Worksop              | Creswell, Whitwell                                                                                                | S80 3, S80 4                                                                       |
| Zone 5 | New Ollerton                  | New Ollerton, Clipstone, Edwinstowe                                                                               | NG21 9, NG22 9                                                                     |
| Zone 6 | Rural East<br>Nottinghamshire | Tuxford                                                                                                           | NG22 0, NG23 6                                                                     |
| Zone 7 | Southwell                     | Blidworth, Bilsthorpe, Rainworth,<br>Southwell                                                                    | NG21 0, NG22 8,<br>NG25 0                                                          |
| Zone 8 | South Ashfield                | Jacksdale, Ravenshead, Selston,<br>Underwood                                                                      | NG15 0, NG15 8,<br>NG15 9, NG16 5,<br>NG16 6, NG17 9                               |
| Zone 9 | Kirkby & Sutton               | Kirkby-in-Ashfield, Sutton-in-Ashfield,<br>Huthwaite, Tibshelf                                                    | DE55 5, NG17 1,<br>NG17 2, NG17 3,<br>NG17 4, NG17 5,<br>NG17 6, NG17 7,<br>NG17 8 |