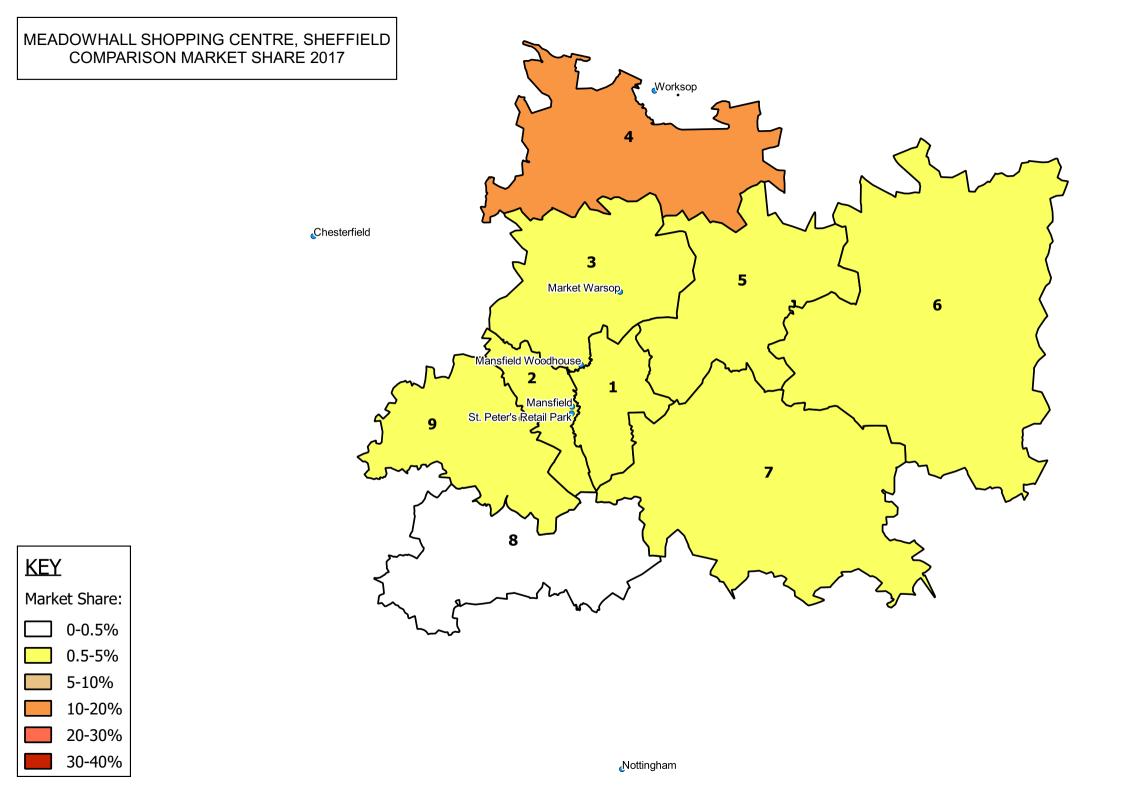

Figure 4:2 MSA comparison destinations 2011 and 2017

Source: Table CM5 Appendix D and Table 4 Appendix 5 2011 Study

Figure 4:3 Competing comparison destinations 2011 and 2017

Source: Table CM5, Appendix D & Table 4, Appendix 5, 2011 Study

- 4.4.8 Our analysis indicates that in general, the performance of major competing comparison destinations located outside the MSA have improved in recent years at the expense of smaller comparison destinations in the MSA. However, a number of comparison destinations in the MSA have experienced a moderate improvement since 2011 including: East Midlands Designer Outlet, South Normanton (0.4%), Mansfield retail parks (0.3%), New Ollerton town centre (0.3%) and Mansfield Woodhouse district centre (0.1%).
- 4.4.9 The influence that Mansfield town centre exerts over comparison shopping patterns in the MSA has declined significantly since 2011. Figure 4:2 shows that Mansfield town centre experienced the greatest decrease in total turnover out of all destinations in the MSA. Figure 4:4 shows the zonal market share of the town centre has declined in each zone save for zones 8 and 9.