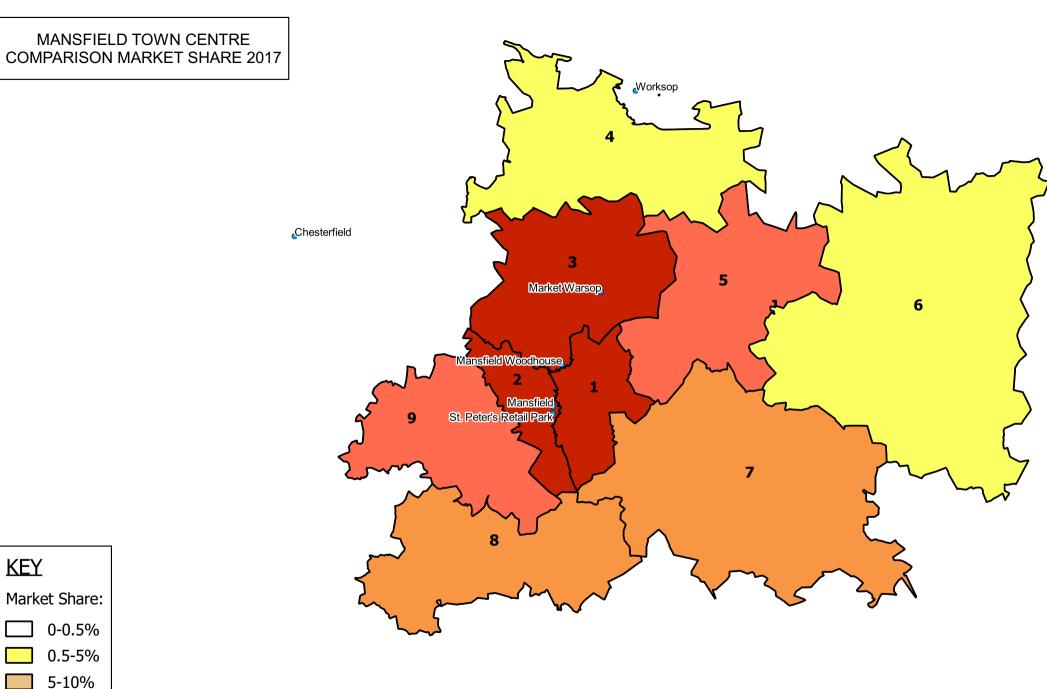

Figure 4:4 Mansfield town centre zonal market shares 2011 and 2017

Source: Table CM5, Appendix D & Table 4, Appendix 5, 2011 Study

4.4.10 The comparison spending maps at Appendix C show the zonal market shares achieved by Mansfield town centre and competing comparison destinations in 2017.