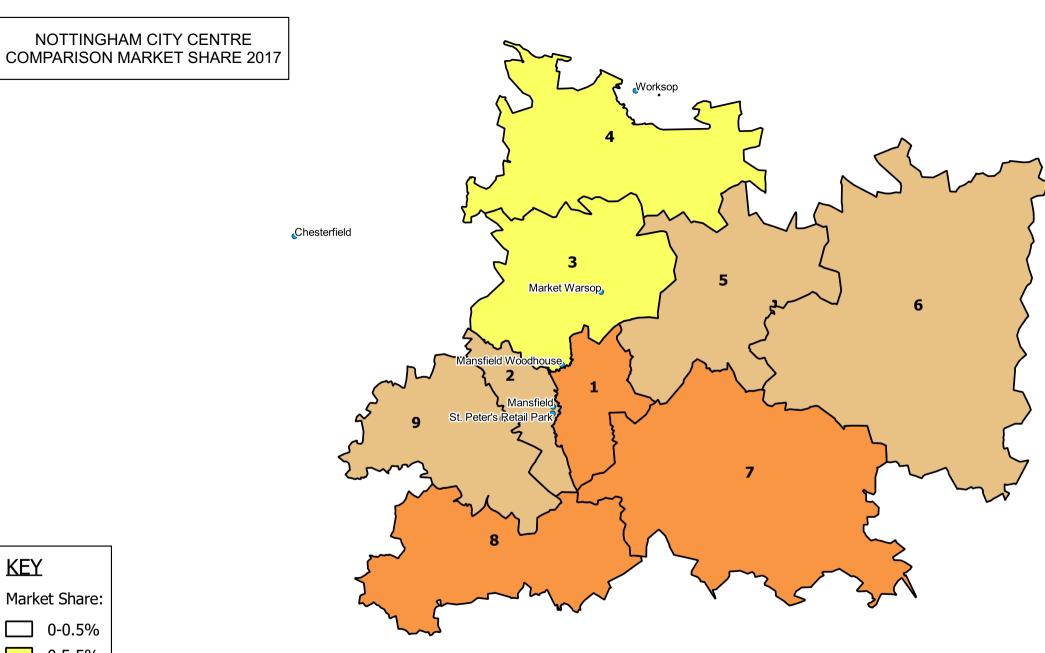

Figure 4:2 MSA comparison destinations 2011 and 2017

Source: Table CM5 Appendix D and Table 4 Appendix 5 2011 Study

Figure 4:3 Competing comparison destinations 2011 and 2017

Source: Table CM5, Appendix D & Table 4, Appendix 5, 2011 Study

- 4.4.8 Our analysis indicates that in general, the performance of major competing comparison destinations located outside the MSA have improved in recent years at the expense of smaller comparison destinations in the MSA. However, a number of comparison destinations in the MSA have experienced a moderate improvement since 2011 including: East Midlands Designer Outlet, South Normanton (0.4%), Mansfield retail parks (0.3%), New Ollerton town centre (0.3%) and Mansfield Woodhouse district centre (0.1%).
- 4.4.9 The influence that Mansfield town centre exerts over comparison shopping patterns in the MSA has declined significantly since 2011. Figure 4:2 shows that Mansfield town centre experienced the greatest decrease in total turnover out of all destinations in the MSA. Figure 4:4 shows the zonal market share of the town centre has declined in each zone save for zones 8 and 9.

Figure 4:4 Mansfield town centre zonal market shares 2011 and 2017

Source: Table CM5, Appendix D & Table 4, Appendix 5, 2011 Study

4.4.10 The comparison spending maps at Appendix C show the zonal market shares achieved by Mansfield town centre and competing comparison destinations in 2017.