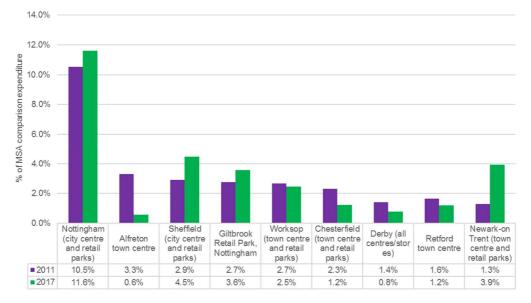

Source: Table CM5, Appendix D & Table CV5, Appendix B, 2014 Update

- 4.4.5 Figure 4:2 and Figure 4:3 present the turnover of comparison destinations in the MSA and competing comparison destinations in 2011 and 2017. The expenditure data is presented as a proportion of total comparison expenditure generated within the MSA in 2011 and 2017.
- 4.4.6 The five destinations which experienced the greatest decrease in comparison turnover between 2011 and 2017 include: Mansfield town centre (-4.6%), Sutton-in-Ashfield town centre (-4.5%), Alfreton town centre (-2.7%), Chesterfield town centre and retail parks (-1.1%) and Derby city centre and retail parks (-0.6%).
- 4.4.7 The five destinations which experienced the greatest increase in comparison turnover between 2011 and 2017 include: Newark-on Trent town centre and retail parks (2.6%), Sheffield city centre and retail parks (1.5%), Nottingham city centre and retail parks (1.1%), Shirebrook town centre (1.0%) and Giltbrook Retail Park, Nottingham (0.8%).

Figure 4:2 MSA comparison destinations 2011 and 2017

Source: Table CM5 Appendix D and Table 4 Appendix 5 2011 Study

Figure 4:3 Competing comparison destinations 2011 and 2017

Source: Table CM5, Appendix D & Table 4, Appendix 5, 2011 Study