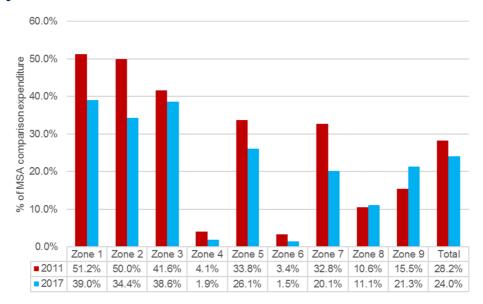

Source: Table CM5, Appendix D & Table CM5, Appendix B, 2014 Update

- 4.4.3 The level of comparison expenditure leakage from the district increased considerably across both the MDA and the MSA between 2011 and 2017. Further analysis has been undertaken in Table 4.4 in order to understand changes in spending patterns at zonal level.
- 4.4.4 Table 4.4 compares the zonal comparison market shares of the MDA based on the 2011 and 2017 survey results. Between 2011 and 2017 the comparison market share of the MDA

decreased in each zone except for zones 8 and 9 with the greatest reductions observed in zones 3, 5 and 7.

Table 4.4 MDA zonal comparison market shares 2011 and 2017

|        | Zone 1 | Zone 2 | Zone 3 | Zone 4 | Zone 5 | Zone 6 | Zone 7 | Zone 8 | Zone 9 | MSA<br>Total |
|--------|--------|--------|--------|--------|--------|--------|--------|--------|--------|--------------|
| 2011   | 76.2%  | 72.1%  | 71.5%  | 5.2%   | 61.2%  | 5.4%   | 66.0%  | 13.8%  | 25.6%  | 45.5%        |
| 2017   | 65.4%  | 66.3%  | 59.4%  | 2.8%   | 39.6%  | 1.7%   | 38.4%  | 24.6%  | 33.1%  | 40.9%        |
| Change | -10.8% | -5.8%  | -12.2% | -2.4%  | -21.6% | -3.7%  | -27.6% | 10.9%  | 7.4%   | -4.7%        |