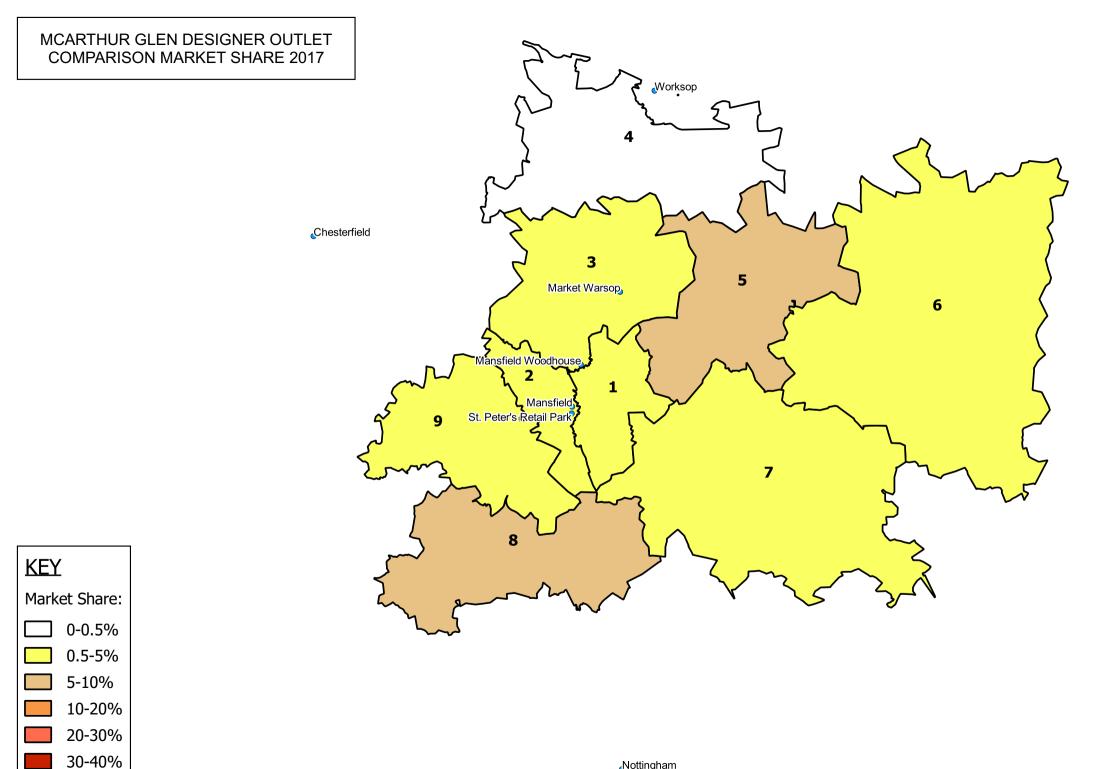

Figure 4:2 MSA comparison destinations 2011 and 2017

Source: Table CM5 Appendix D and Table 4 Appendix 5 2011 Study

Figure 4:3 Competing comparison destinations 2011 and 2017

Source: Table CM5, Appendix D & Table 4, Appendix 5, 2011 Study

- 4.4.8 Our analysis indicates that in general, the performance of major competing comparison destinations located outside the MSA have improved in recent years at the expense of smaller comparison destinations in the MSA. However, a number of comparison destinations in the MSA have experienced a moderate improvement since 2011 including: East Midlands Designer Outlet, South Normanton (0.4%), Mansfield retail parks (0.3%), New Ollerton town centre (0.3%) and Mansfield Woodhouse district centre (0.1%).
- 4.4.9 The influence that Mansfield town centre exerts over comparison shopping patterns in the MSA has declined significantly since 2011. Figure 4:2 shows that Mansfield town centre experienced the greatest decrease in total turnover out of all destinations in the MSA. Figure 4:4 shows the zonal market share of the town centre has declined in each zone save for zones 8 and 9.

Figure 4:4 Mansfield town centre zonal market shares 2011 and 2017

Source: Table CM5, Appendix D & Table 4, Appendix 5, 2011 Study

4.4.10 The comparison spending maps at Appendix C show the zonal market shares achieved by Mansfield town centre and competing comparison destinations in 2017.