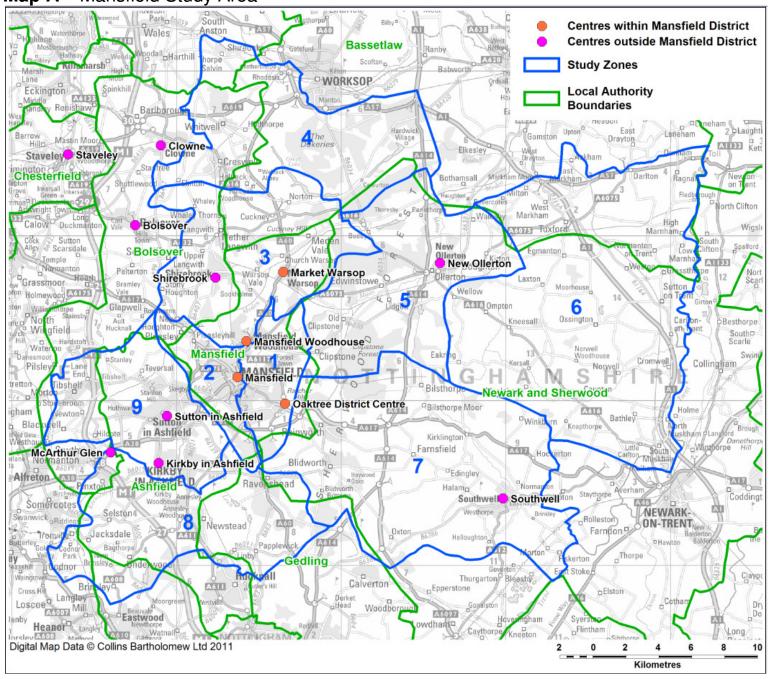

## Catchment area maps

Map A Mansfield Study Area catchment map

## Leisure provision maps

Map M Leisure provision in Mansfield District

Map N Cinema provision in Mansfield Study Area and surrounds

Map A - Mansfield Study Area

Map B – Mansfield town centre comparison goods market shares from Mansfield Study Area