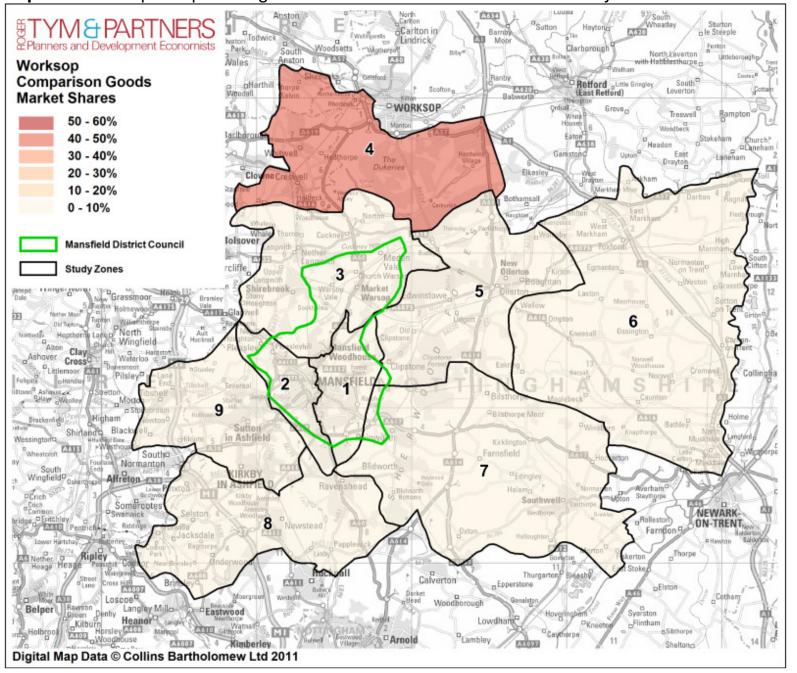

Map F – Sheffield (all centres, including Meadowhall) comparison goods market shares

Map G - Lincoln comparison goods market shares from Mansfield Study Area

Map H - Worksop comparison goods market shares from Mansfield Study Area