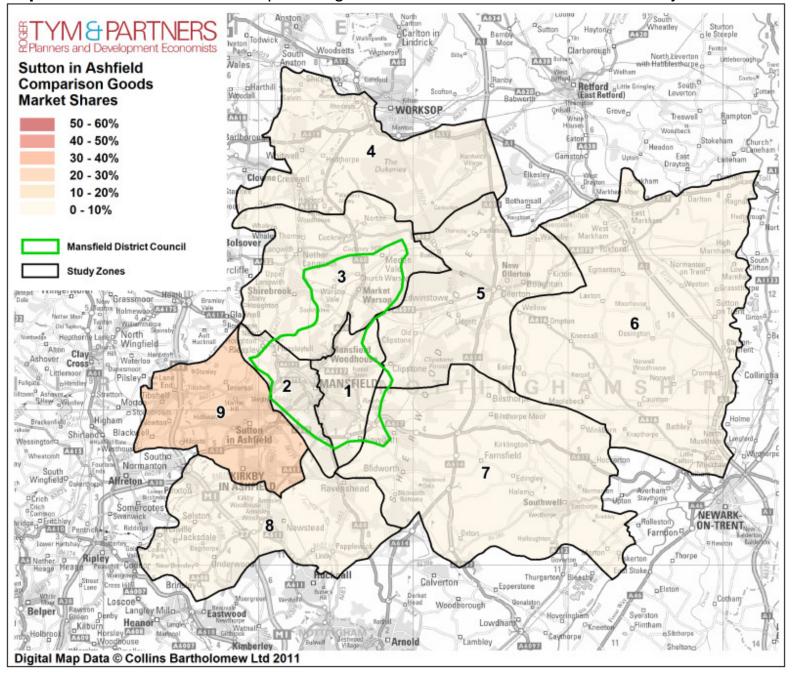

Map I - Retford comparison goods market shares from Mansfield Study Area

Map J – Newark-on-Trent comparison goods market shares from Mansfield Study Area

Map K – Sutton-in-Ashfield comparison goods market share from Mansfield Study Area