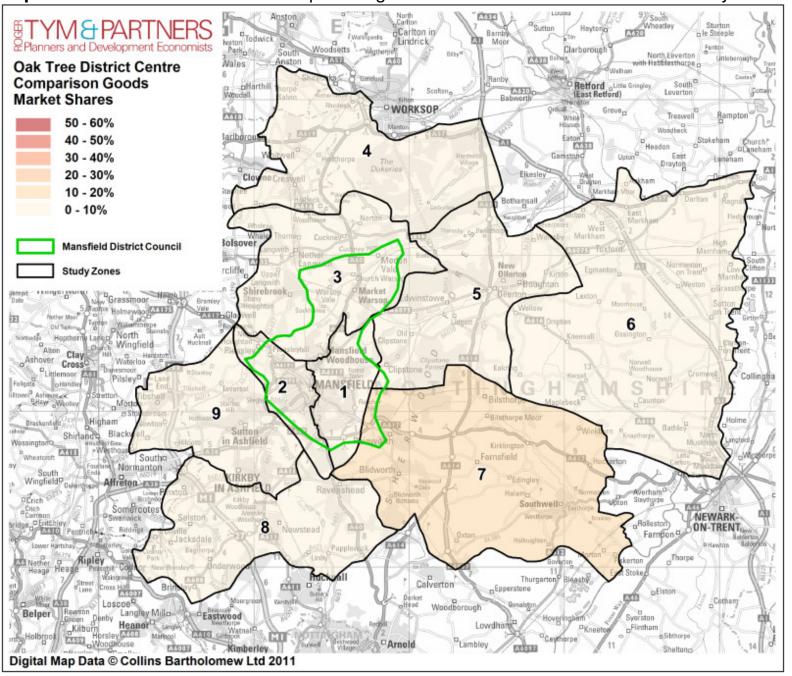

Map C – Mansfield Woodhouse district centre comparison goods market shares from Mansfield Study Area

Map D – Oak Tree district centre comparison goods market shares from Mansfield Study Area

**Map E** — Nottingham (all centres\*) comparison goods market shares from Mansfield Study Area \*Includes Nottingham city centre, Bulwell, Arnold, retail parks and freestanding stores