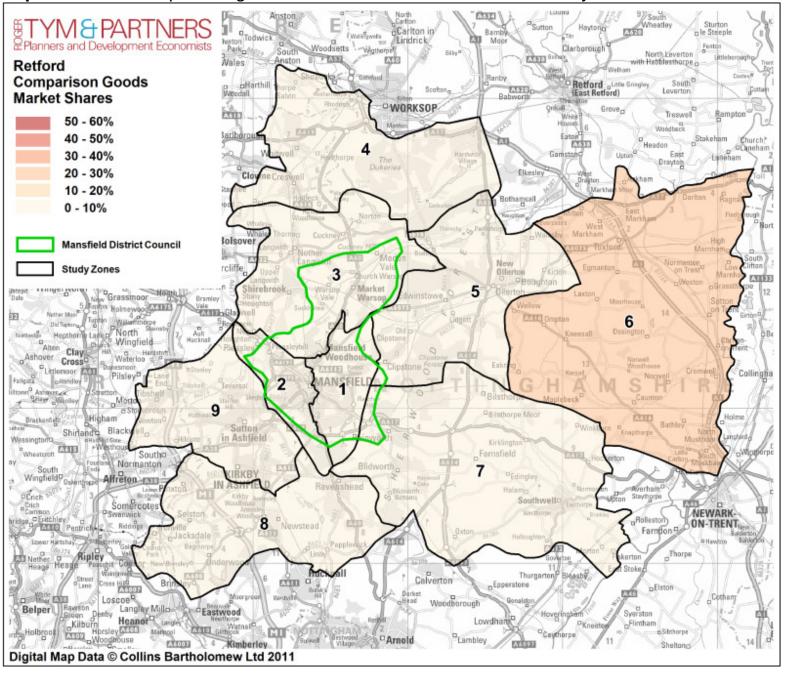

Map I - Retford comparison goods market shares from Mansfield Study Area

Map J – Newark-on-Trent comparison goods market shares from Mansfield Study Area

Map K – Sutton-in-Ashfield comparison goods market share from Mansfield Study Area