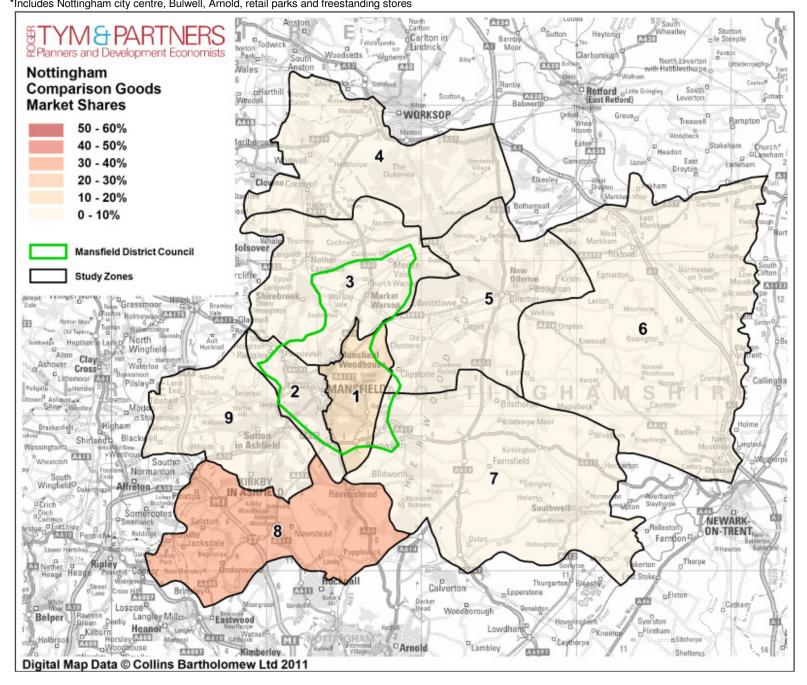

Map C – Mansfield Woodhouse district centre comparison goods market shares from Mansfield Study Area

Map D – Oak Tree district centre comparison goods market shares from Mansfield Study Area

**Map E** — Nottingham (all centres\*) comparison goods market shares from Mansfield Study Area \*Includes Nottingham city centre, Bulwell, Arnold, retail parks and freestanding stores