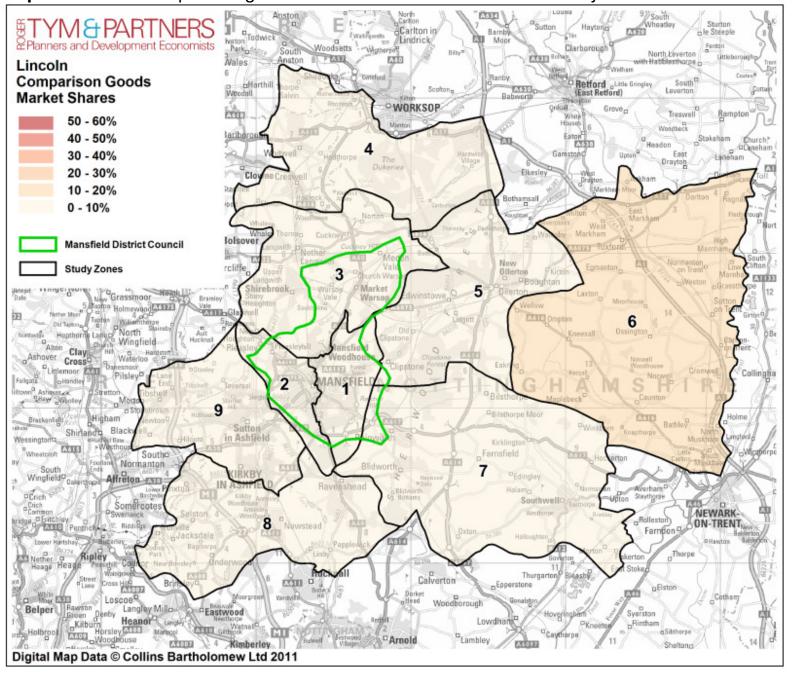

Map F – Sheffield (all centres, including Meadowhall) comparison goods market shares

Map G - Lincoln comparison goods market shares from Mansfield Study Area

Map H - Worksop comparison goods market shares from Mansfield Study Area