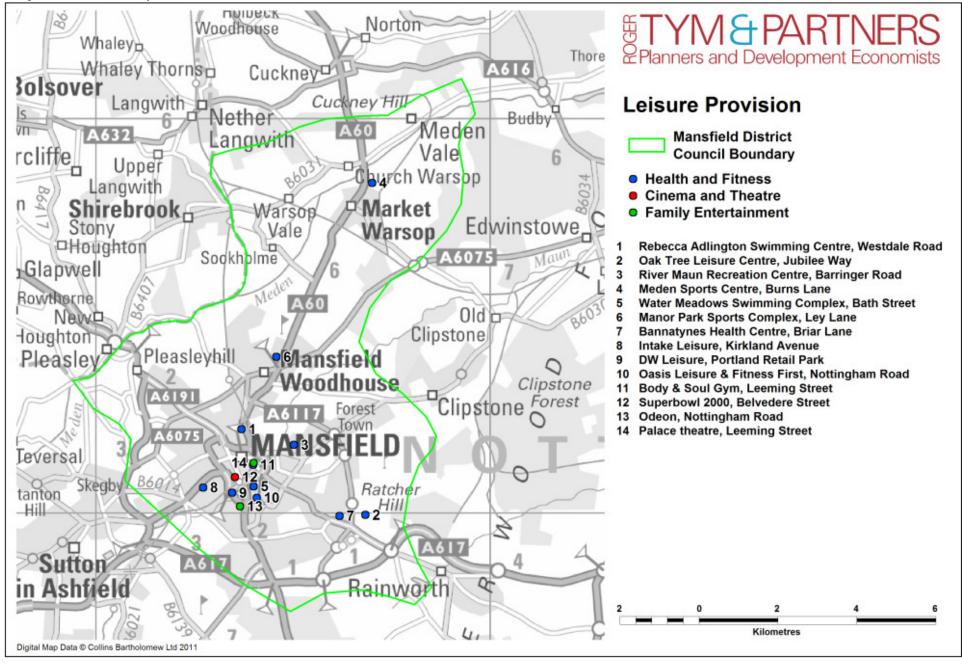

## Leisure provision maps

Map M Leisure provision in Mansfield District

Map N Cinema provision in Mansfield Study Area and surrounds

Map A - Mansfield Study Area

Map B – Mansfield town centre comparison goods market shares from Mansfield Study Area

Map L - Hucknall comparison goods market share from Mansfield Study Area

Map M - Leisure provision in Mansfield District

Map N - Cinema provision in Mansfield Study Area and surrounds