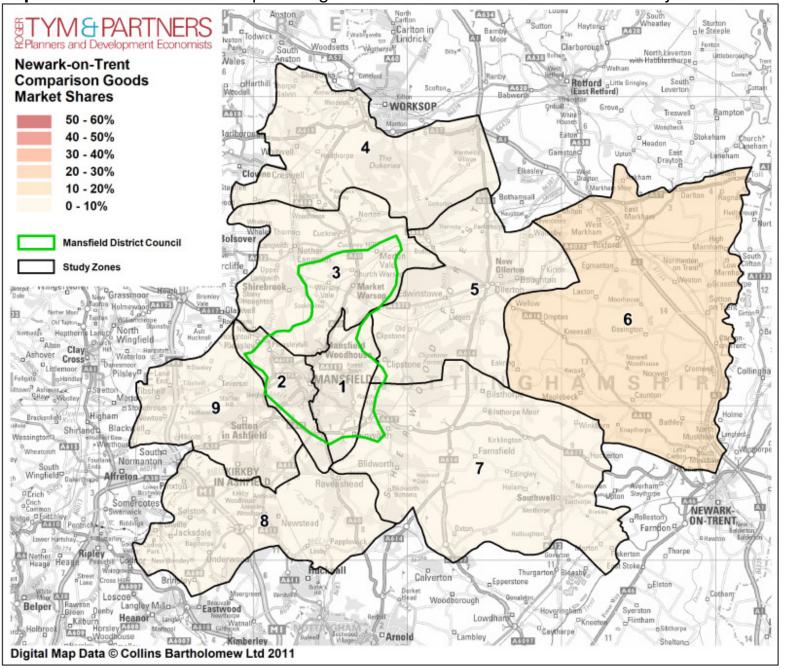

Map I - Retford comparison goods market shares from Mansfield Study Area

Map J – Newark-on-Trent comparison goods market shares from Mansfield Study Area

Map K – Sutton-in-Ashfield comparison goods market share from Mansfield Study Area