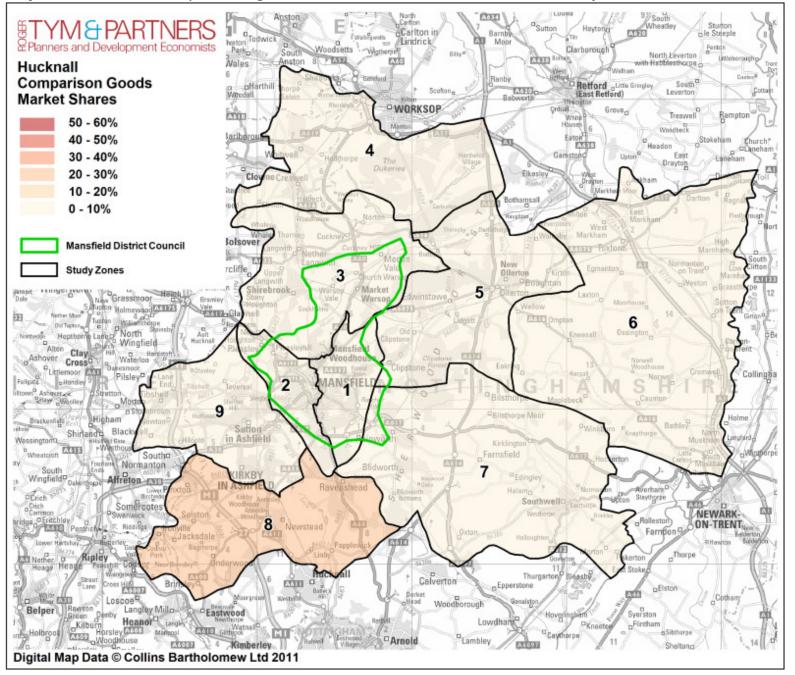

Map L - Hucknall comparison goods market share from Mansfield Study Area

Map M - Leisure provision in Mansfield District

Map N - Cinema provision in Mansfield Study Area and surrounds