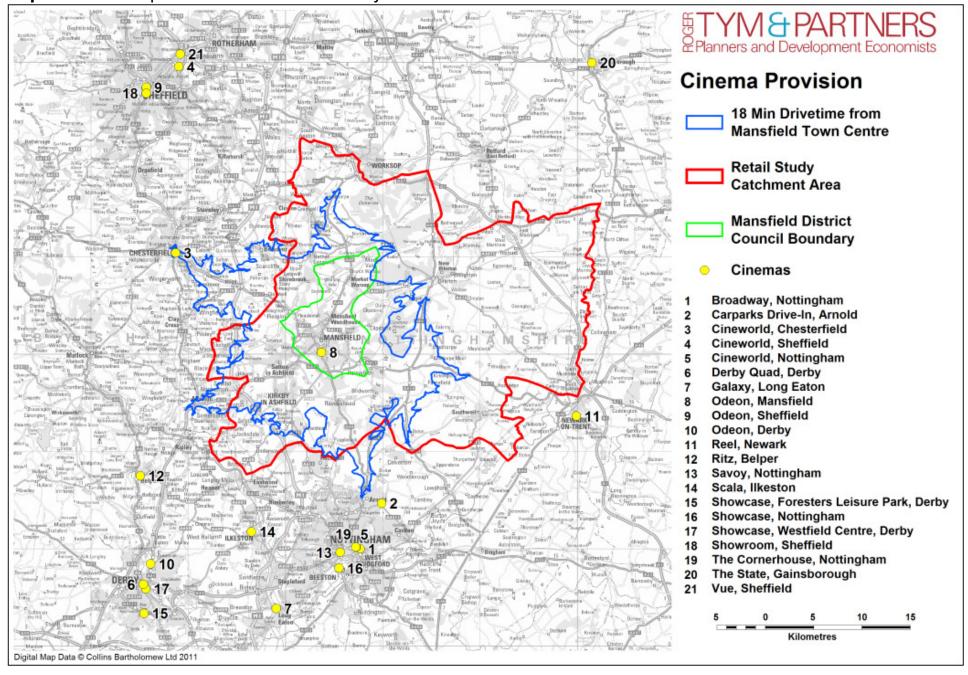

## Leisure provision maps

Map M Leisure provision in Mansfield District

Map N Cinema provision in Mansfield Study Area and surrounds

Map A - Mansfield Study Area

Map B – Mansfield town centre comparison goods market shares from Mansfield Study Area

Map L - Hucknall comparison goods market share from Mansfield Study Area

Map M - Leisure provision in Mansfield District

Map N - Cinema provision in Mansfield Study Area and surrounds