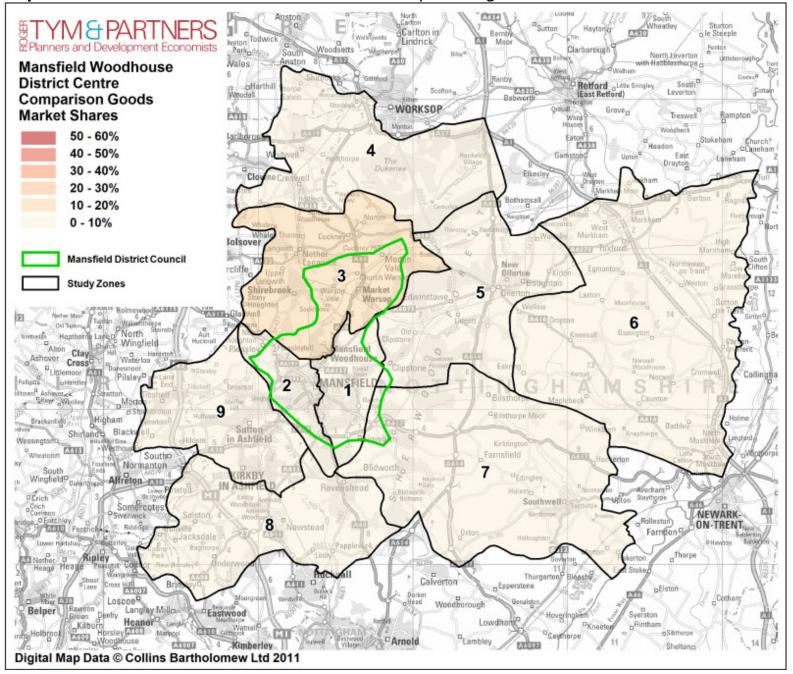

Map C – Mansfield Woodhouse district centre comparison goods market shares from Mansfield Study Area

Map D – Oak Tree district centre comparison goods market shares from Mansfield Study Area

**Map E** — Nottingham (all centres\*) comparison goods market shares from Mansfield Study Area \*Includes Nottingham city centre, Bulwell, Arnold, retail parks and freestanding stores