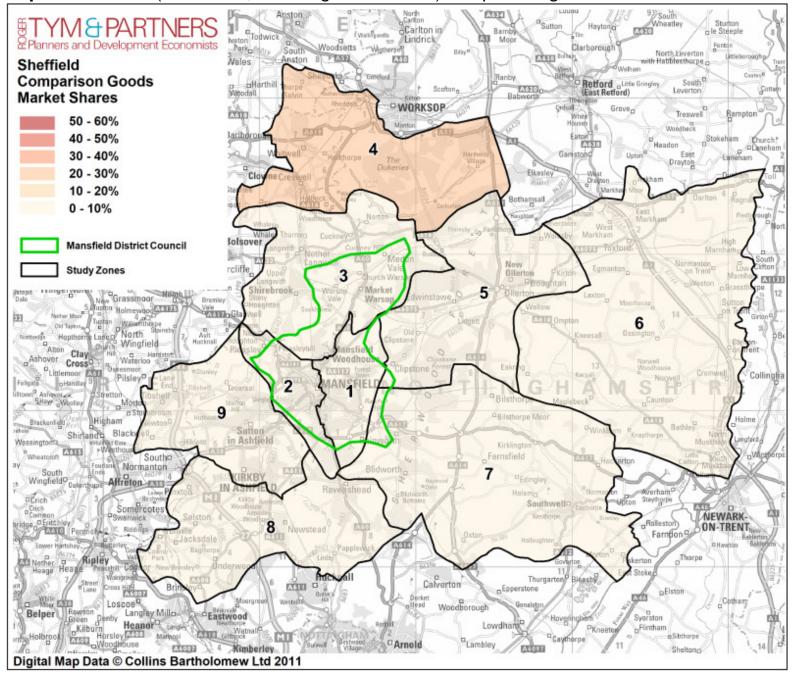

Map F – Sheffield (all centres, including Meadowhall) comparison goods market shares

Map G - Lincoln comparison goods market shares from Mansfield Study Area

Map H - Worksop comparison goods market shares from Mansfield Study Area