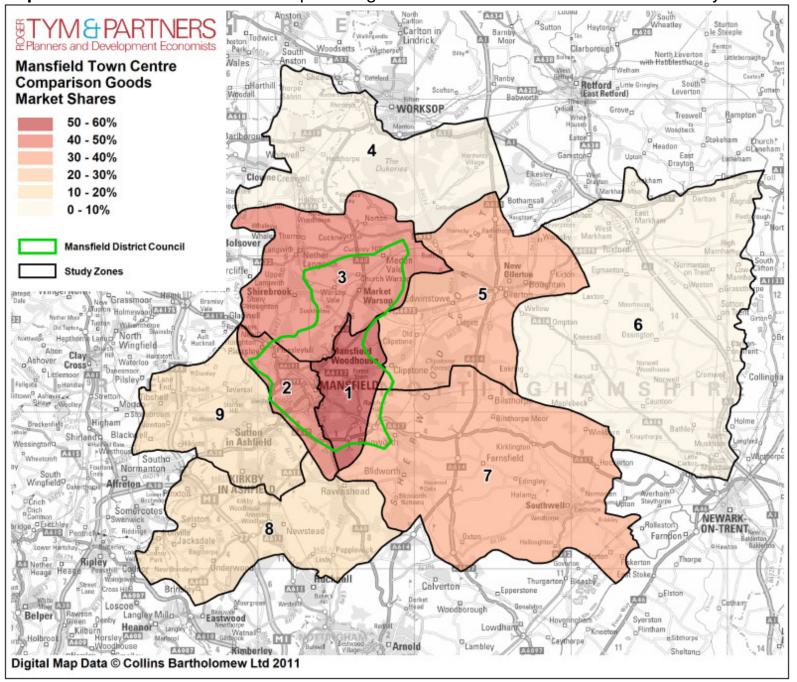

## Leisure provision maps

Map M Leisure provision in Mansfield District

Map N Cinema provision in Mansfield Study Area and surrounds

Map A - Mansfield Study Area

Map B – Mansfield town centre comparison goods market shares from Mansfield Study Area