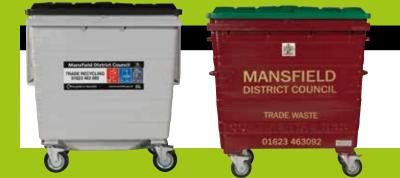

|       |          |        | 1100L |
|-------|----------|--------|-------|
| Capa  | city:    | 11001  |       |
| Heigl | nt:      | 1370mm |       |
| Leng  | th:      | 1260mm |       |
| Widtl | ղ:       | 985mm  |       |
| Caste | er size: | 200mm  |       |

|              |        | 1280L |
|--------------|--------|-------|
| Capacity:    | 12801  |       |
| Height:      | 1430mm |       |
| Length:      | 1265mm |       |
| Width:       | 985mm  |       |
| Caster size: | 200mm  |       |
|              |        |       |