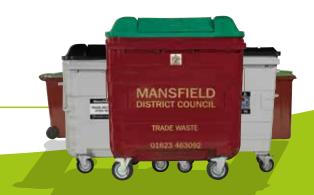

## Mansfield Trade Waste

|              |        | U |
|--------------|--------|---|
| Capacity:    | 660I   |   |
| Height:      | 1330mm |   |
| Length:      | 1230mm |   |
| Width:       | 715mm  |   |
| Caster size: | 160mm  |   |
|              |        |   |

|       |          |        | 1100L |
|-------|----------|--------|-------|
| Capa  | city:    | 11001  |       |
| Heigl | nt:      | 1370mm |       |
| Leng  | th:      | 1260mm |       |
| Widtl | ղ:       | 985mm  |       |
| Caste | er size: | 200mm  |       |