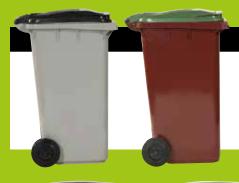

## Wheeled containers for waste and recycling

Our red bins are for general waste. For those with a green conscience we can provide grey trade recycling bins.

These wheeled containers are suitable for small quantities of dry non-hazardous, light, compactable waste. They're totally enclosed with strong plastic lids. Larger models (660l and above) have lockable lids and footbrakes. All containers are made from durable plastic or metal and can be easily stored inside or outside your business.

MANSFIELD

 Capacity:
 240l

 Height:
 1080mm

 Length:
 580mm

 Width:
 730mm

 Caster size:
 200mm

Bag it, bin it, tip it, recycle it

|              |        | 360L |
|--------------|--------|------|
| Capacity:    | 360l   |      |
| Height:      | 1100mm |      |
| Length:      | 620mm  |      |
| Width:       | 860mm  |      |
| Caster size: | 200mm  |      |