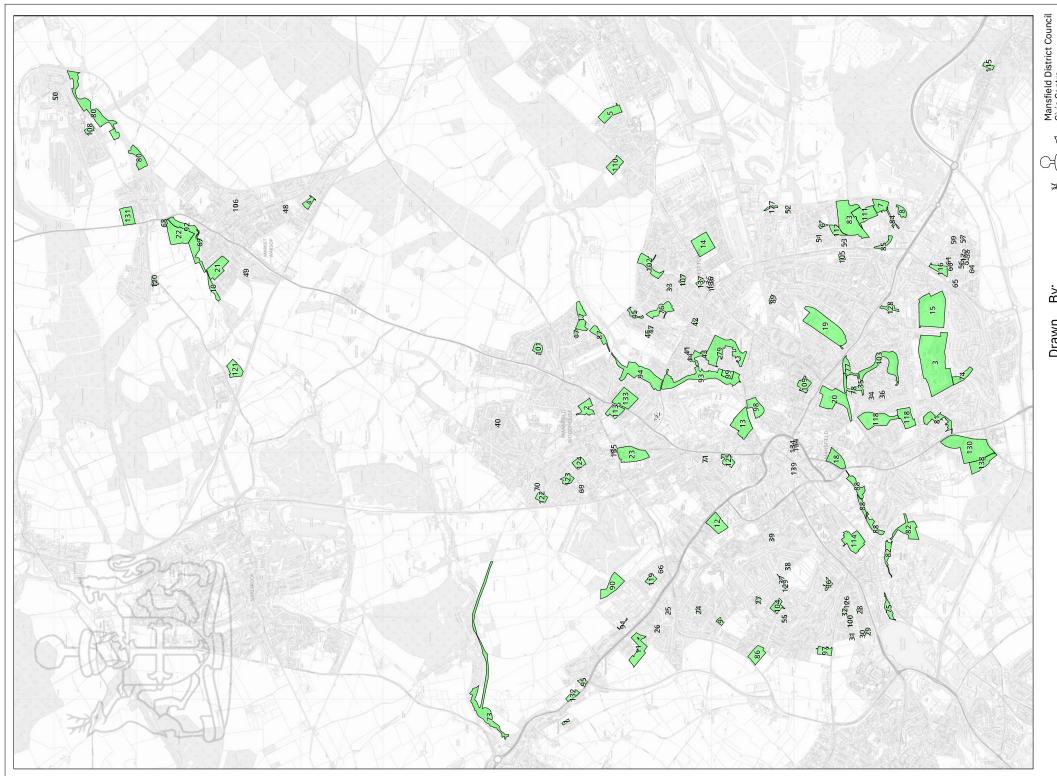

| No                                                 | No                                                                                  | Yes (Historic<br>Grave)                              | No                   | Managed             | 135            |
| St Peter and St<br>Paul's Church<br>Churchyard | Church Side                | Portland                     | 0.88         | N/A                                                    | No                                                 | No                                                                                  | Yes (Historic<br>Grave)                              | No                   | Managed             | 134            |

Map of all council-owned/maintained parks and open spaces





Drawn By: Reference:

Reference: Date: 09/02/202 Scale: 3 1:47000

Mans Civic Ches: Mans NG19

Mansfield District Council
Civic Centre
Chesterfield Road South
Mansfield
NG19 7BH
United Kingdom

#### **List of Parks and Open Space Friends' Groups**

- Friends of Berry Hill Park
- Friends of Carr Bank Park
- Friends of Fisher Lane Park
- Friends of Forest Road Park (Spider Park)
- Friends of Hornby Plantation
- Friends of Ladybrook Park
- Friends of Manor Park
- Friends of Queensway Park
- Friends of Yeoman Hill Park
- Maun Conservation Group (Titchfield Park, Quarry Lane LNR & Oakham LNR)
- Oak Tree Conservation Group (Oak Tree Heath SSSI)
- Friends of The Carrs



#### **Action Plan**

| Priority                               | Action