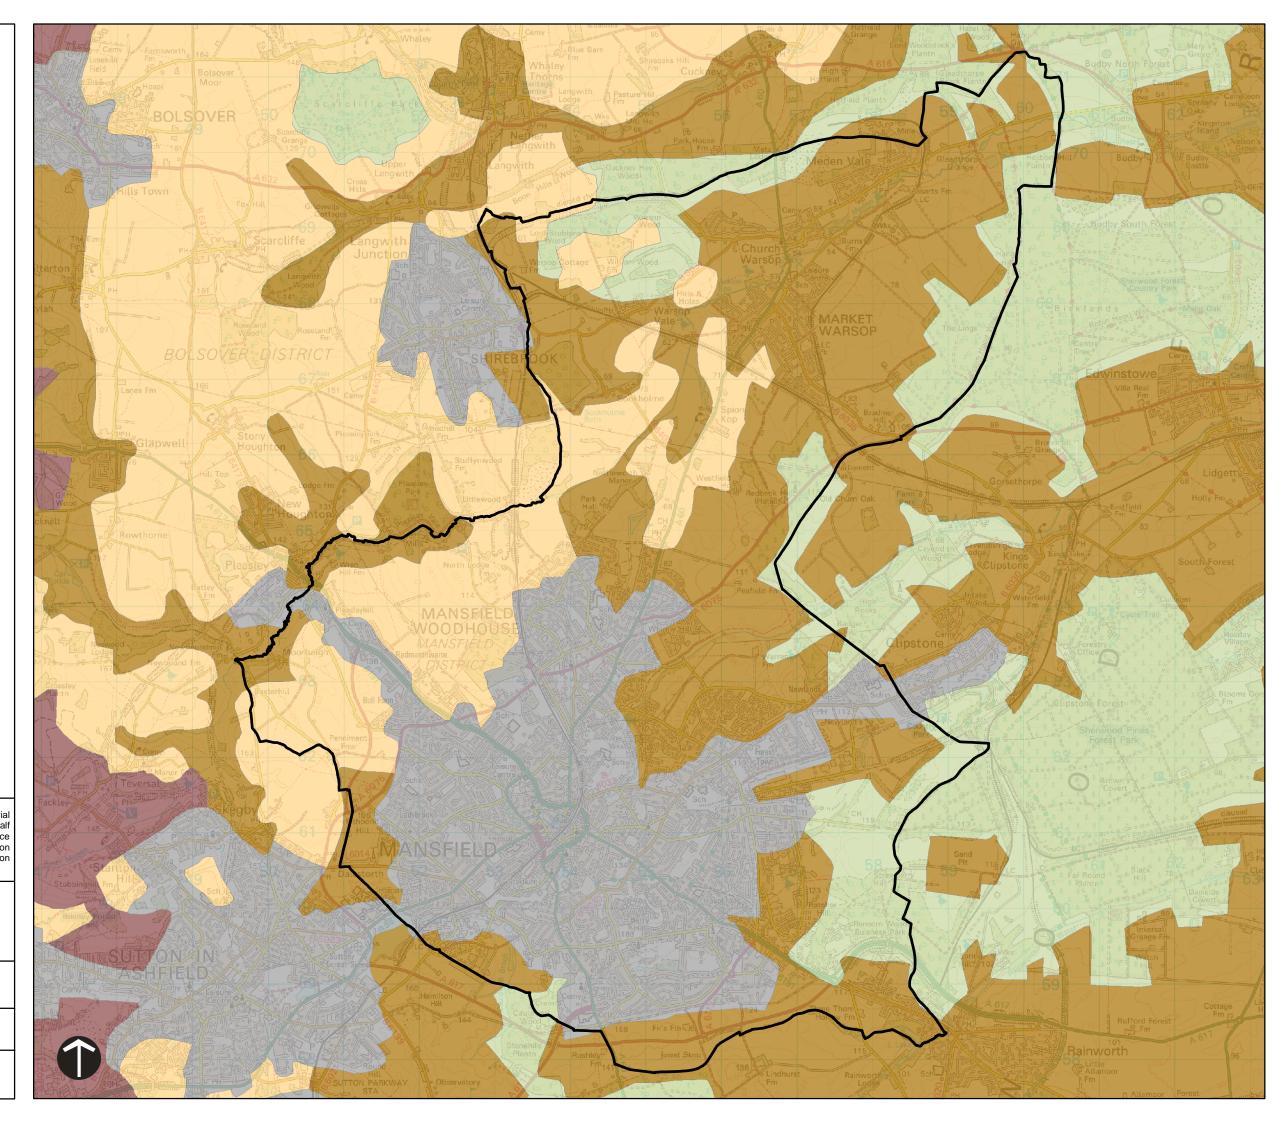

Project:

Mansfield Landscape Character Assessment

Figure No:

007

Drawing Title: Agricultural Land Classification

Please note that the urban area displayed is that provided within the data set from Natural England and does not necessarily cover rural villages as urban areas.

Data Source: Natural England