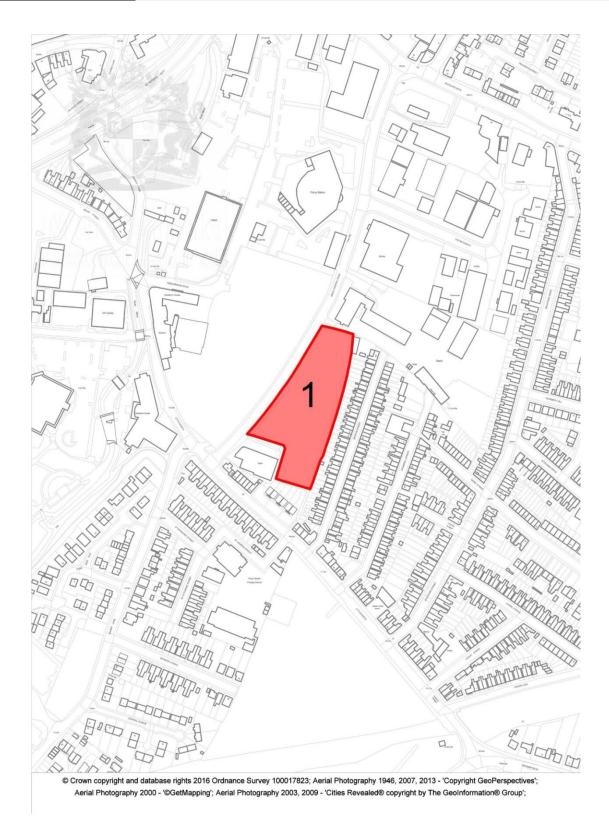

| Site Plan           |                                                                  |
|---------------------|------------------------------------------------------------------|
| Site Reference      | 1                                                                |
| Site Name / Address | Former Mansfield Brewery (part B), Great Central Road, Mansfield |
| Hectares            | 0.76                                                             |
| Planning Status     | Permission in Principle                                          |
| No. of Dwellings    | 20 - 30                                                          |
| Proposed for PIP    | Yes                                                              |