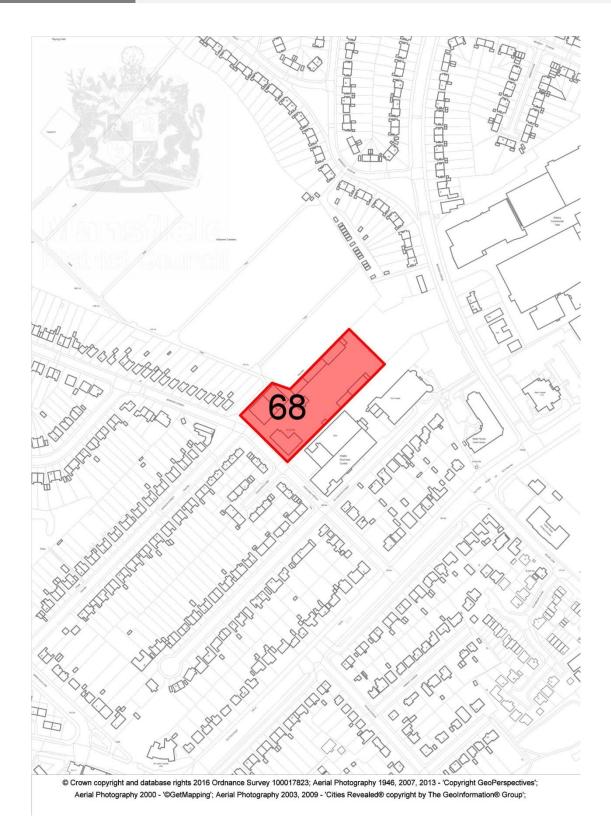

| Site Plan           |                                 |
|---------------------|---------------------------------|
| Site Reference      | 68                              |
| Site Name / Address | Kirkland Avenue Industrial Park |
| Hectares            | 0.70                            |
| Planning Status     | Permission in Principle         |
| No. of Dwellings    | 15 - 25                         |
| Proposed for PIP    | Yes                             |