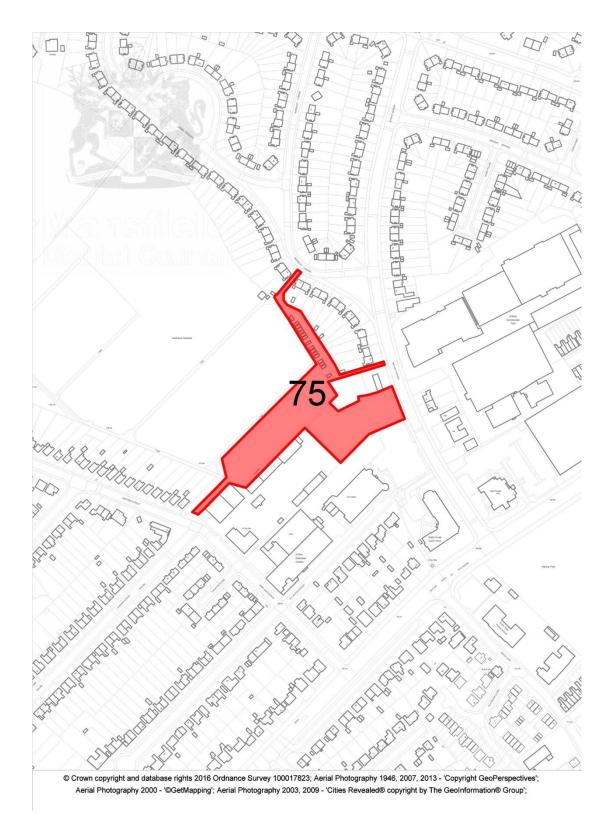

| Site Plan           |                                                                                    |  |  |
|---------------------|------------------------------------------------------------------------------------|--|--|
| Site Reference      | 75                                                                                 |  |  |
| Site Name / Address | Former Mansfield Hosiery Mill Car Park & Electricity Board workshops & social club |  |  |
| Hectares            | 0.97                                                                               |  |  |
| Planning Status     | Permission in Principle                                                            |  |  |
| No. of Dwellings    | 25 - 35                                                                            |  |  |
| Proposed for PIP    | Yes                                                                                |  |  |