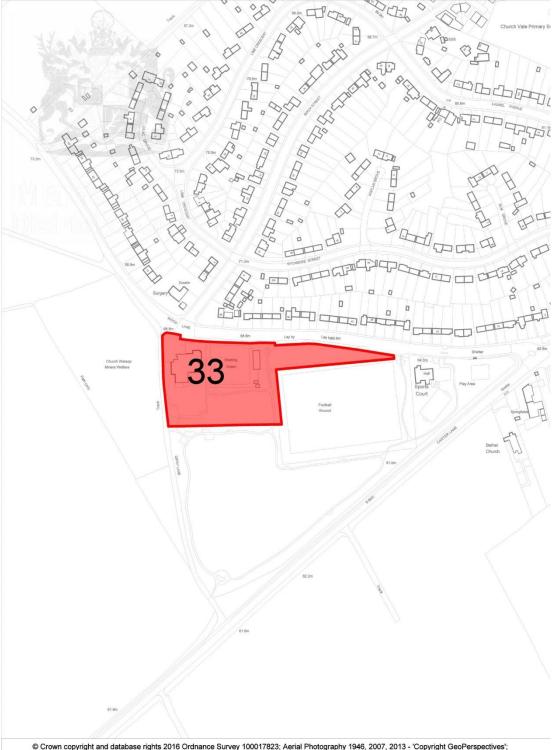

| Site Plan           |                            |  |
|---------------------|----------------------------|--|
| Site Reference      | 33                         |  |
| Site Name / Address | Wood Lane (Miners Welfare) |  |
| Hectares            | 1.05                       |  |
| Planning Status     | Permission in Principle    |  |
| No. of Dwellings    | 25 - 35                    |  |
| Proposed for PIP    | Yes                        |  |