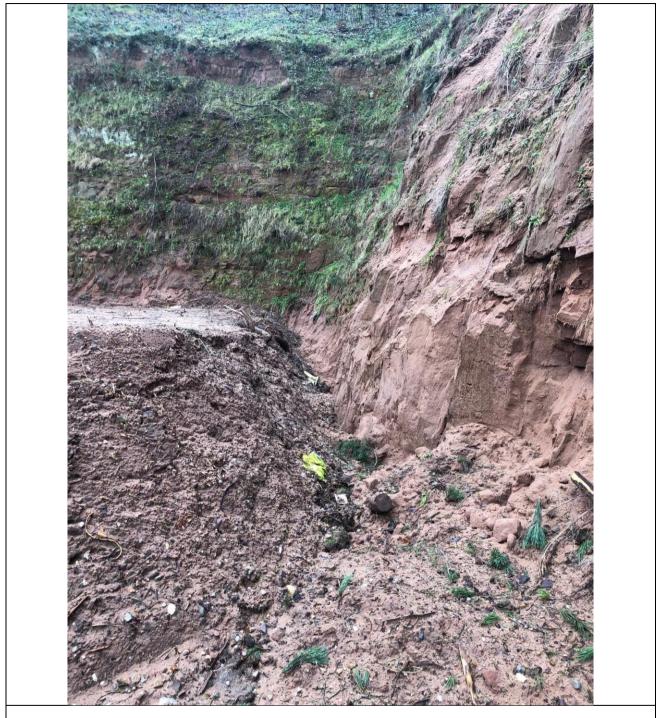

## SITE INSPECTION - RESIDENTS MEMO

Photograph 3 : Rock trap between bund and quarry wall to rear of Plot 90 (Image taken on 30/01/2020)

Photograph 4 : Area of previous small block failure at Unit 8 (Image taken 30/01/2020)