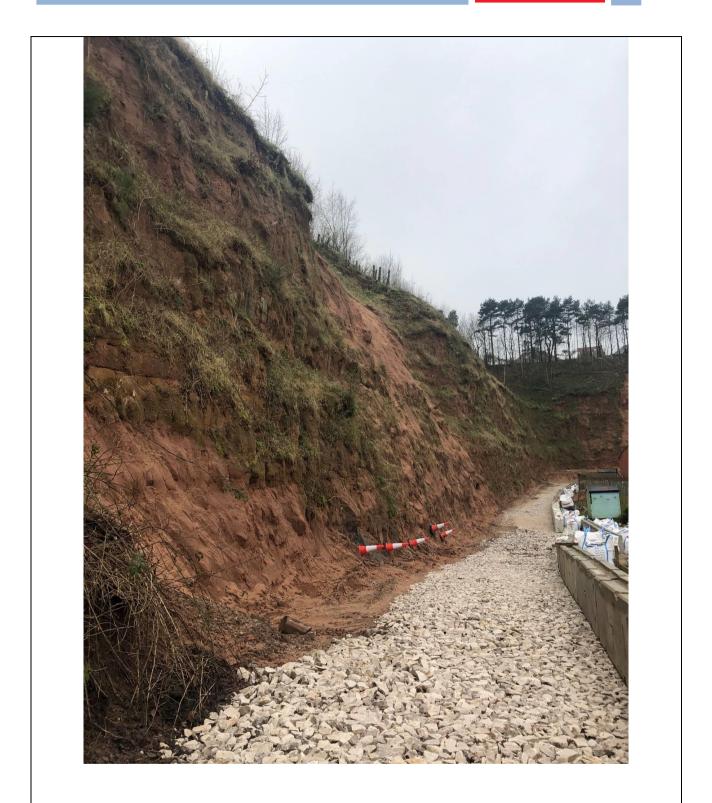

Photograph 1 : Looking along the southern flank of the quarry to the south west corner (Image taken on 30/01/2020)

FAIRHURST