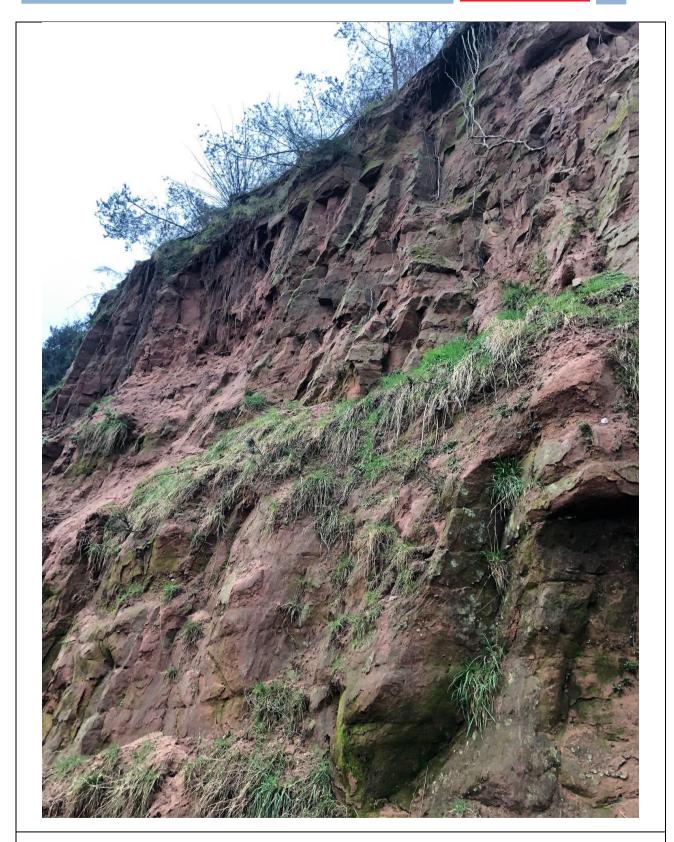

During a recent inspection on Thursday 30th January 2020, the weather was overcast an dry.

A photographic record of the quarry has been collated and is being updated on inspection and no obvious visible changes have been noted from the previous site visit (20/01/2020). No further noticeable debris was noted in the rock trap at the toe of the slope. Fairhurst are not aware of any reported issues to MDC and the garden heras fencing remained in situ as agreed. No increase in risk has been determined from the recent inspection.