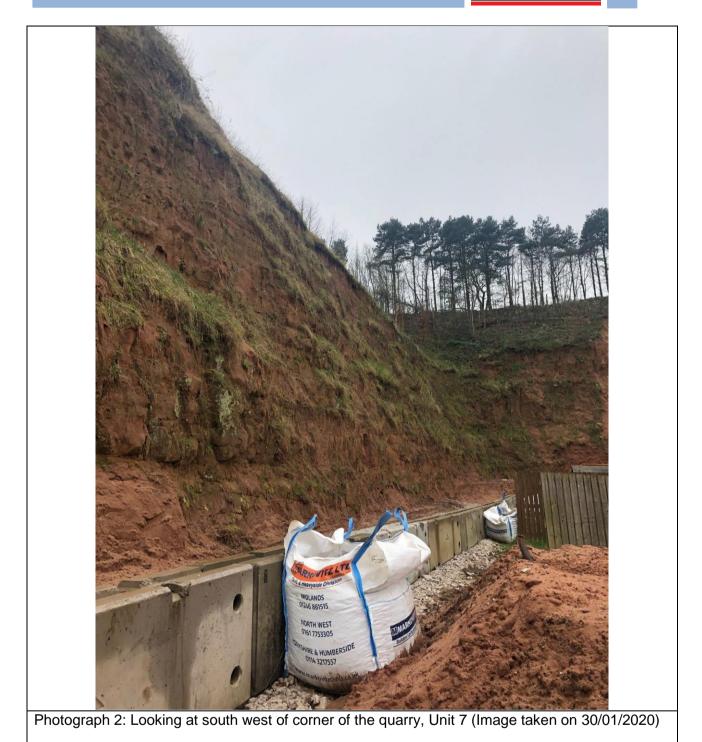

## SITE INSPECTION - RESIDENTS MEMO

Photograph 3 : Rock trap between bund and quarry wall to rear of Plot 90 (Image taken on 30/01/2020)

Photograph 4 : Area of previous small block failure at Unit 8 (Image taken 30/01/2020)