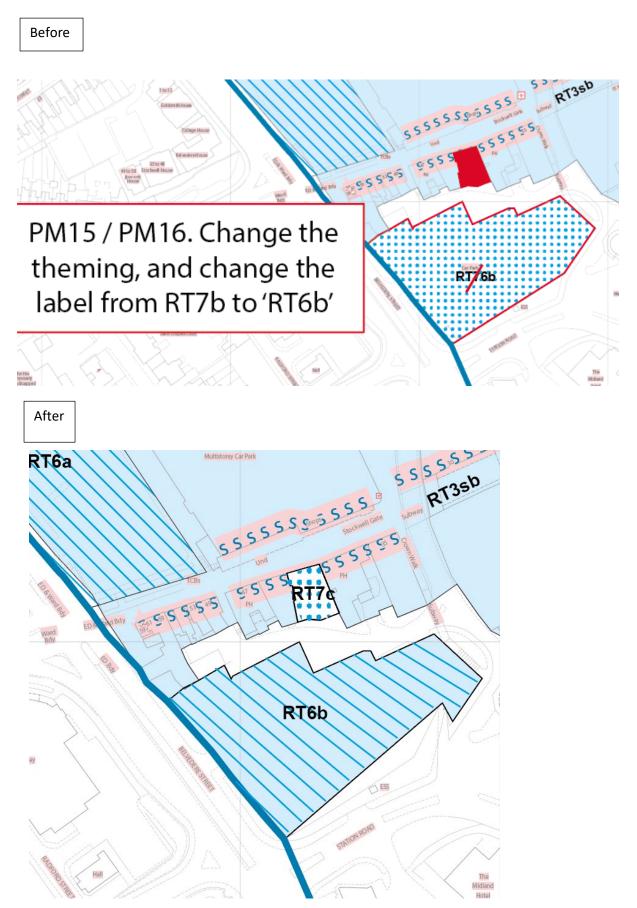

# PM15 Main Modification MM54 MM55 (Mansfield Insert Policies Map)

PM15. Add Belvedere Street and label RT6b

# PM16 Main Modification MM56 (Mansfield Insert Policies Map)

PM16. Add Belvedere Street and label RT6b

# PM16 *Main Modification MM56 (Mansfield Insert Policies Map)*

PM16. Remove commitments, Adj. Unit 3 St Peters Retail Park RT7c

# PM16 Main Modification MM56 (Mansfield Insert Policies Map)

PM16. Add commitments, 39 Stockwell Gate RT7c

After