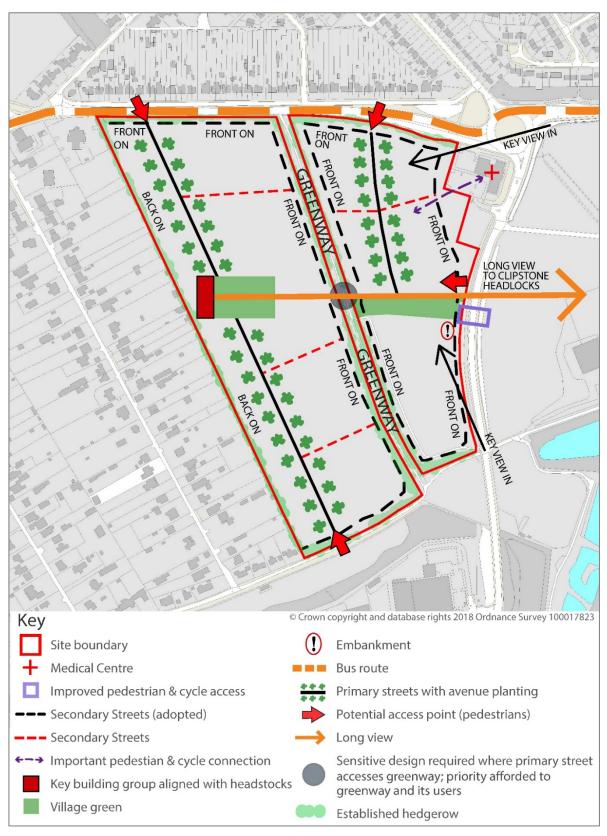

#### Appendix 6 – Figure A8.2 SUE2 Land off Jubilee Way master plan (Modification PM27) After

Alternative provision to be made

 $\longleftrightarrow$  Connection opportunities

Primary streets with avenue planting

Primary streets

Secondary streets

Potential surface water management

Active frontages defining the street

Potential crossing improvements

•••• Pedestrian and cycle links

---- Pedestrian only links

Proposed golf club access

Custom / self-build dwellings Н

Habitat enhancement and access  $\langle \rangle$ prevention areas

Green corridor

Sustainable Alternative Natural Greenspaces (SANGs) - provided to offer alternative green spaces to avoid inappropriate access into sensitive areas

Drainage channels - also provided as feastures to restrict access to sensitive areas by domestic cats

20