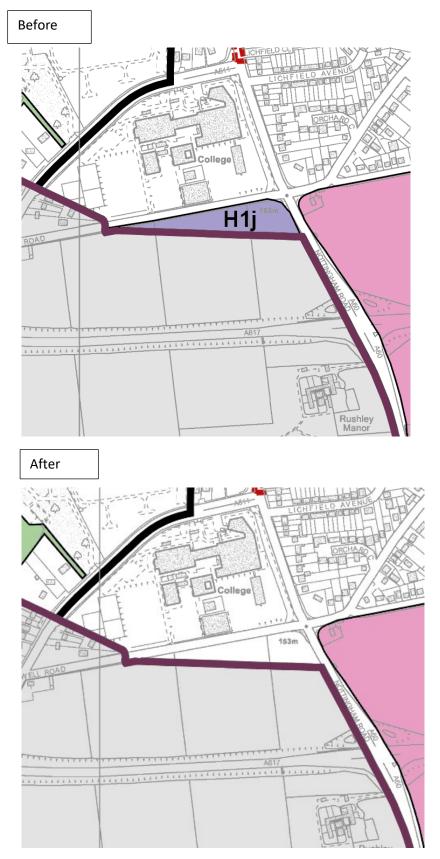

### M7 *Main Modification MM24*

PM7. Delete allocation H1j, Cauldwell Road.

### Main Modification MM91

After: Policies Map Layer – **REMOVED** Areas Suitable for Large Scale Wind Turbines

Appendix 1 – Figure 3.2 Key diagram (Modification PM4) Before

Appendix 1 – Figure 3.2 Key diagram (Modification PM4) After