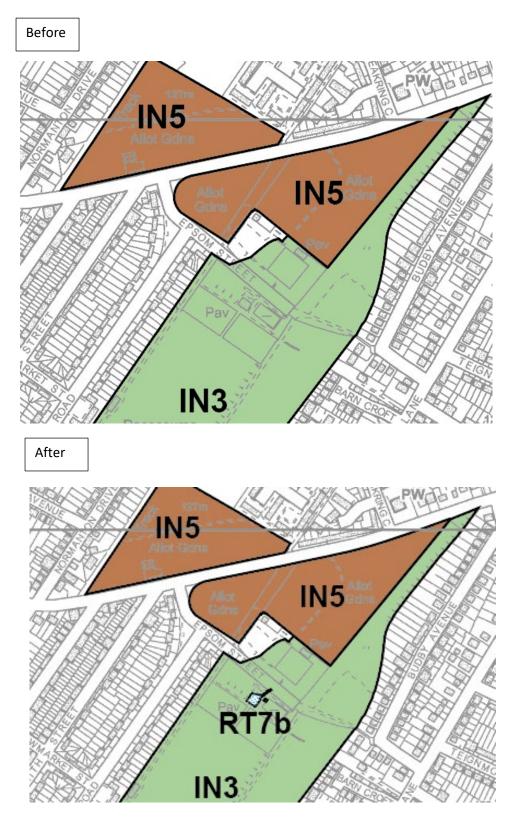

– Intake Business Centre and E3w – Victoria Street.





# PM12 Main Modification MM45 (Mansfield Inset Policies Map)

PM12. Remove key/general employment areas E3n – Intake Business Centre and E3w – Victoria Street.



# PM15 Main Modification MM54 MM55 (Mansfield Insert Policies Map)

PM15. Add Belvedere Street and label RT6b



# PM16 Main Modification MM56 (Main Policies Map)

PM16. Re-number the commitment RT7a, 116-120 Chesterfield Road North.



# PM16 Main Modification MM56 (Main Policies Map)

PM16. Remove commitment RT7a, Former Peggs DIY Store, Leeming Lane South.



# PM16 Main Modification MM56 (Mansfield Insert Policies Map)

PM16. Add Belvedere Street and label RT6b



# PM16 Main Modification MM56 (Main Policies Map)

PM16. Re-number the commitment RT7b, Former Pavilion.



# PM16 *Main Modification MM56 (Mansfield Insert Policies Map)*

PM16. Remove commitments, Adj. Unit 3 St Peters Retail Park RT7c



# PM16 Main Modification MM56 (Mansfield Insert Policies Map)

PM16. Add commitments, 39 Stockwell Gate RT7c



After



# PM16 Main Modification MM56 (Warsop Insert Policies Map)

PM16. Re-number the commitment RT7d, Former Strand Cinema.



# PM16 Main Modification MM56 (Main Policies Map)

PM16. Remove commitment RT7d, Vape HQ, Woodhouse Road.



# PM16 Main Modification MM56 (Mansfield Insert Policies Map)

PM16. Remove commitments, Town Hall RT7e



After



# PM16 *Main Modification MM56 (Main Policies Map)*

PM16. Remove commitment RT7g, Former Kings Mill Garage, Sutton Road.



# PM17 *Main Modification MM64 (Mansfield Insert Policies Map)*

PM17. R