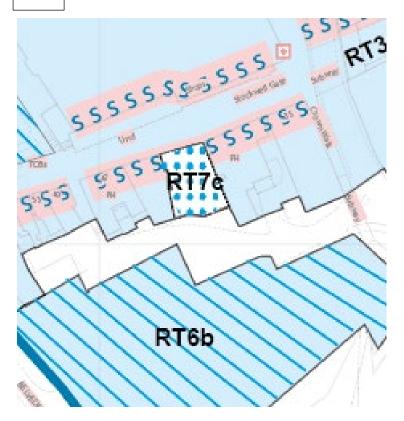

# PM16 Main Modification MM56 (Warsop Insert Policies Map)

PM16. Re-number the commitment RT7d, Former Strand Cinema.