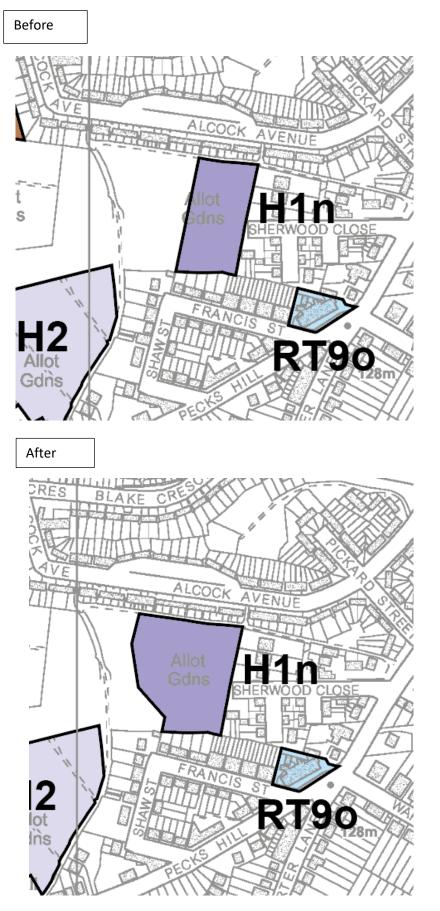

### PM8 Main Modification MM25

PM8. Amend site boundary for H1n, Sherwood Close.