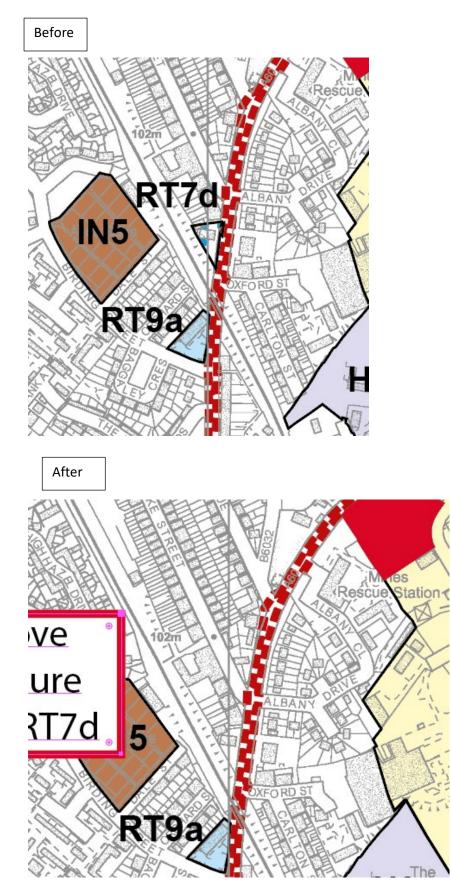

# PM16 Main Modification MM56 (Main Policies Map)

PM16. Remove commitment RT7d, Vape HQ, Woodhouse Road.