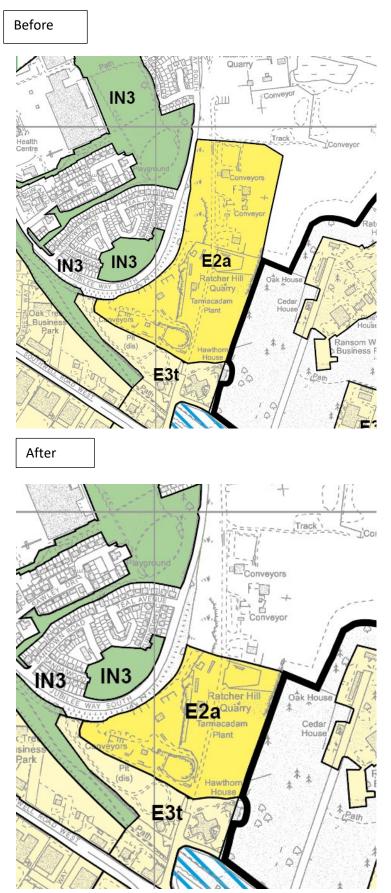

### PM10 Main Modification MM39

PM10. Amend site boundary for E2a, Ratcher Hill Quarry.