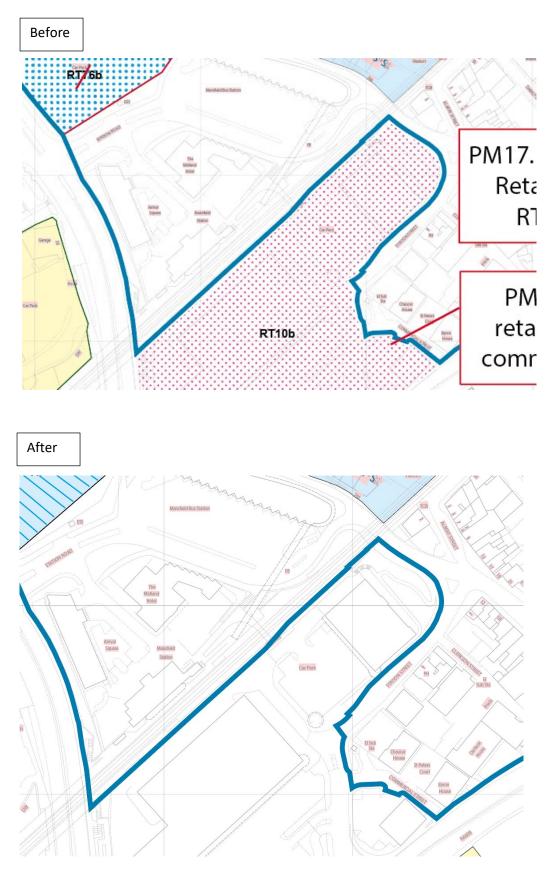

# PM17 *Main Modification MM64 (Mansfield Insert Policies Map)*

PM17. Remove the Retail Parks layer RT10b

# PM17 Main Modification MM64 (Main Policies Map)

PM17. Remove the Retail Parks layer RT10a