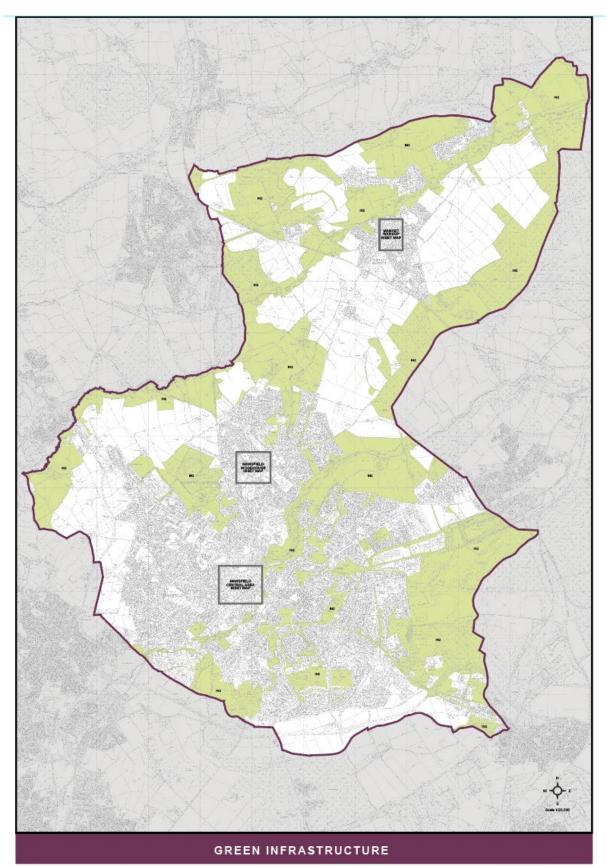

### Main Modification MM91

After: Policies Map Layer – **REMOVED** Areas Suitable for Large Scale Wind Turbines

Appendix 1 – Figure 3.2 Key diagram (Modification PM4) Before

Appendix 1 – Figure 3.2 Key diagram (Modification PM4) After