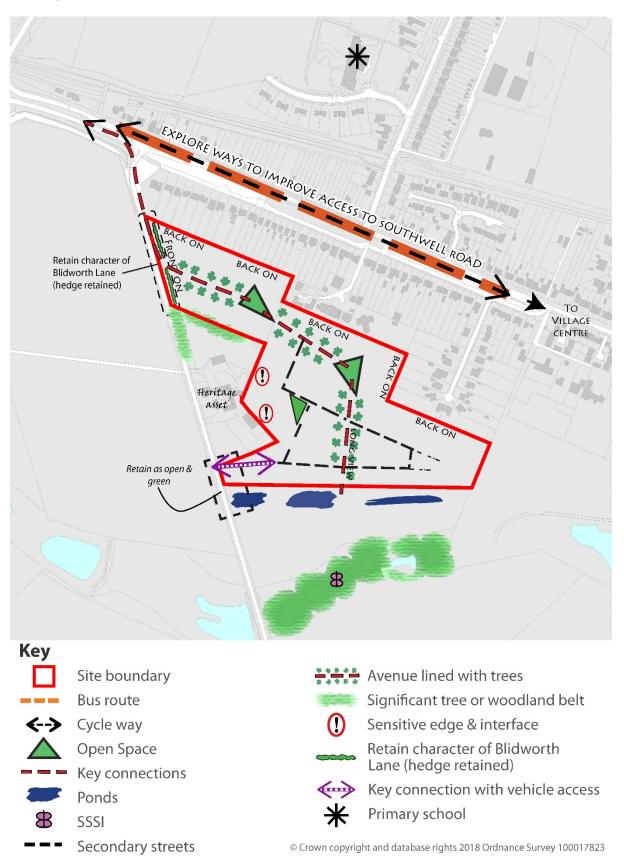

#### Appendix 8 – Figure A8.4 H1b Land off Skegby Lane master plan (Modification PM29) Before

- Integrate hedges into streets & public spaces
- L Low point
- Single storey homes 1
- 2 Two storey homes

- Connection (minimum pedestrian & cycle)
- Liaise with adjacent land owners to secure pedestrian & cycle links
- Split level homes: one single to the north, tiered three storey to the south
- Cycle route