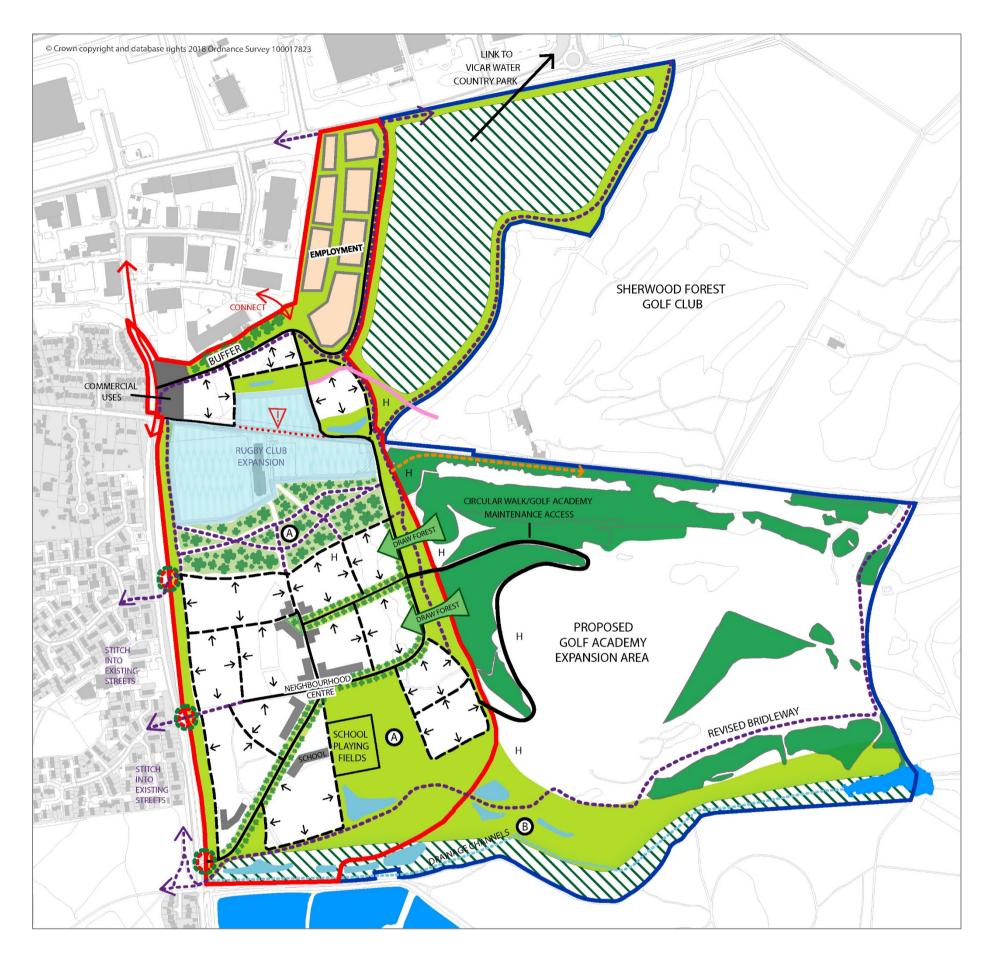

#### Appendix 6 – Figure A8.2 SUE2 Land off Jubilee Way master plan (Modification PM27) Before

Key for Land off Jubilee Way

Site boundary

Green connection opportunities

Primary streets with avenue planting

Primary streets

Potential surface water management

- Pedestrian and cycle links
- Pedestrian only links

Existing hedges. Maximum retained and integrated into the public realm

Employment

Secondary streets

Proposed golf club access

#### Appendix 6 – Figure A8.2 SUE2 Land off Jubilee Way master plan (Modification PM27) After

Alternative provision to be made

 $\longleftrightarrow$  Connection opportunities

Primary streets with avenue planting

Primary streets

Secondary streets

Potential surface water management

Active frontages defining the street

Potential crossing improvements

•••• Pedestrian and cycle links

---- Pedestrian only links

Proposed golf club access

Custom / self-build dwellings Н

Habitat enhancement and access  $\langle \rangle$ prevention areas

Green corridor

Sustainable Alternative Natural Greenspaces (SANGs) - provided to offer alternative green spaces to avoid inappropriate access into sensitive areas

Drainage channels - also provided as feastures to restrict access to sensitive areas by domestic cats

20