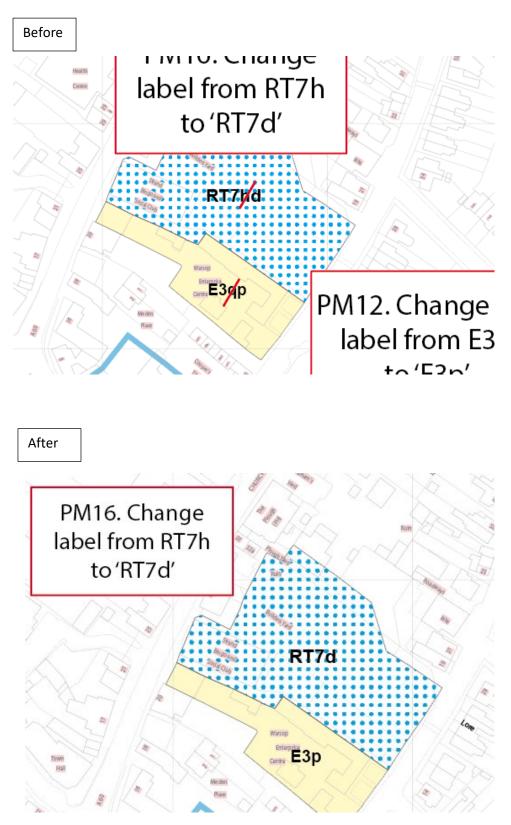

es Map)

PM16. Re-number the commitment RT7a, 116-120 Chesterfield Road North.



# PM16 Main Modification MM56 (Main Policies Map)

PM16. Remove commitment RT7a, Former Peggs DIY Store, Leeming Lane South.



# PM16 Main Modification MM56 (Mansfield Insert Policies Map)

PM16. Add Belvedere Street and label RT6b



# PM16 Main Modification MM56 (Main Policies Map)

PM16. Re-number the commitment RT7b, Former Pavilion.



# PM16 *Main Modification MM56 (Mansfield Insert Policies Map)*

PM16. Remove commitments, Adj. Unit 3 St Peters Retail Park RT7c



# PM16 Main Modification MM56 (Mansfield Insert Policies Map)

PM16. Add commitments, 39 Stockwell Gate RT7c



After



# PM16 Main Modification MM56 (Warsop Insert Policies Map)

PM16. Re-number the commitment RT7d, Former Strand Cinema.



# PM16 Main Modification MM56 (Main Policies Map)

PM16. Remove commitment RT7d, Vape HQ, Woodhouse Road.



# PM16 Main Modification MM56 (Mansfield Insert Policies Map)

PM16. Remove commitments, Town Hall RT7e



After



# PM16 *Main Modification MM56 (Main Policies Map)*

PM16. Remove commitment RT7g, Former Kings Mill Garage, Sutton Road.



# PM17 *Main Modification MM64 (Mansfield Insert Policies Map)*

PM17. Remove the Retail Parks layer RT10b



# PM17 Main Modification MM64 (Main Policies Map)

PM17. Remove the Retail Parks layer RT10a



### PM19 Main Modification MM70



PM19. Amend site boundary for SUE2. Land off Jubilee Way

### PM20 Main Modification MM75

PM20. Add allotment at Broomhill Lane. (IN5)



### PM21 Main Modification MM78

### **PM21**

Main Modification MM7