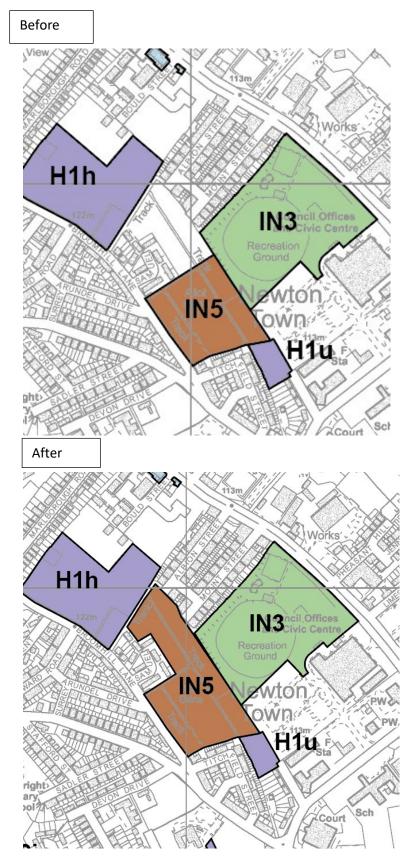

### PM8 Main Modification MM25

PM8. Amend site boundary for H1n, Sherwood Close.