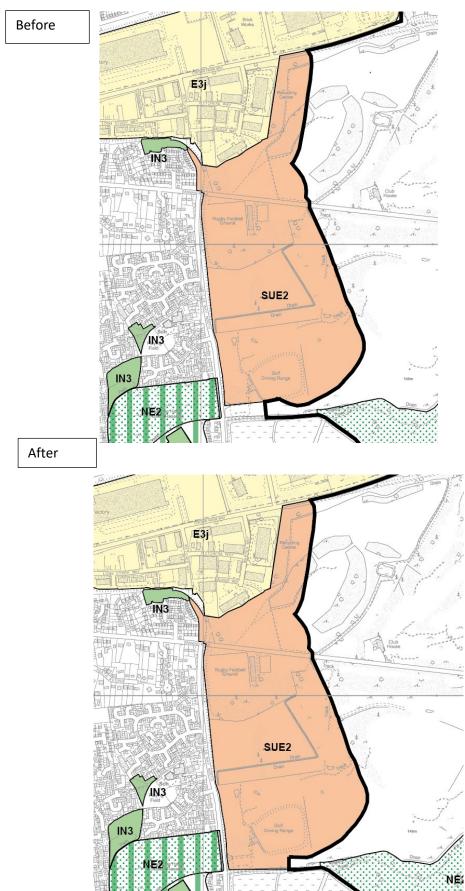

### PM3 Main Modification MM1

PM3. Amend the settlement boundary for SUE2. Land off Jubilee Way

### PM19 Main Modification MM70

PM19. Amend site boundary for SUE2. Land off Jubilee Way