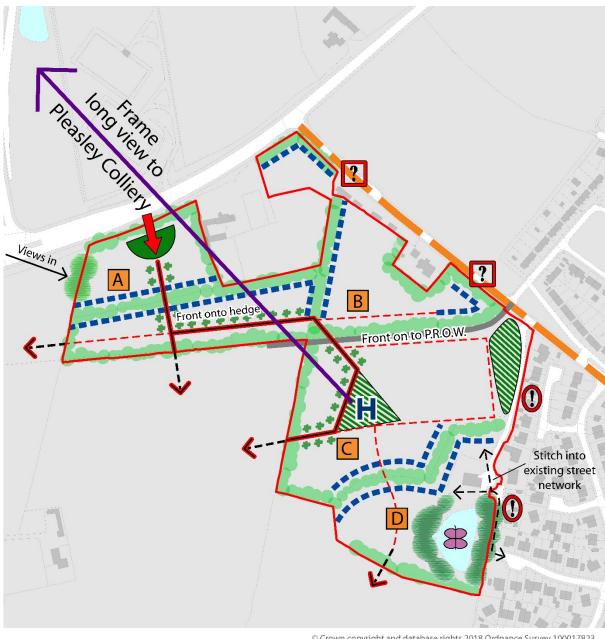

### Appendix 10 – Figure A8.6 H1dThree Thorn Hollows master plan (Modification PM 31) Before

### Appendix 10 – Figure A8.6 H1dThree Thorn Hollows master plan (Modification PM 31) After

Appendix 11 – Figure A8.7 H1g Abbott Road master plan (Modification PM32) Before

Appendix 11 – Figure A8.7 H1g Abbott Road master plan (Modification PM32) After