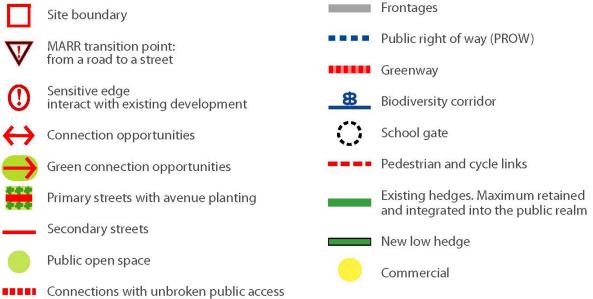

Primary streets

Potential surface water management

- Pedestrian and cycle links
- Pedestrian only links

Existing hedges. Maximum retained and integrated into the public realm

Employment

Secondary streets

Proposed golf club access

Primary streets

Secondary streets

Potential surface water management

Active frontages defining the street

Potential crossing improvements

•••• Pedestrian and cycle links

---- Pedestrian only links

Proposed golf club access