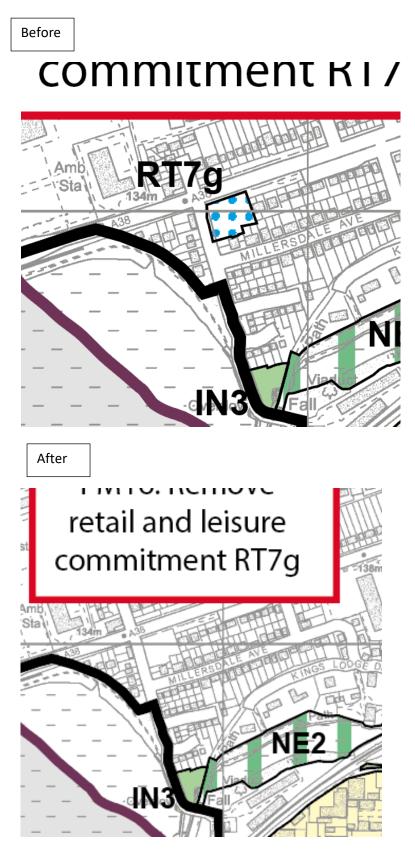

# PM16 *Main Modification MM56 (Main Policies Map)*

PM16. Remove commitment RT7g, Former Kings Mill Garage, Sutton Road.