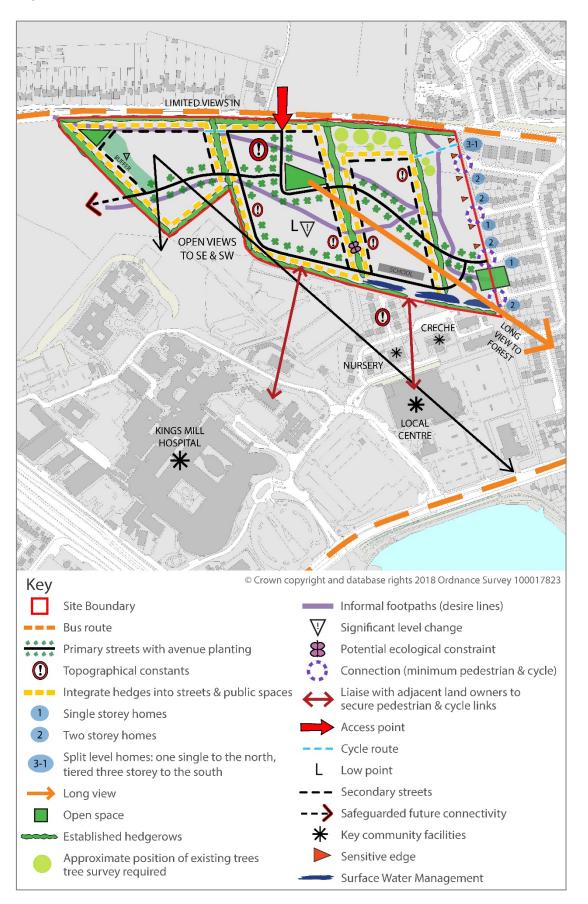

#### Appendix 9 – Figure A8.5 H1c Fields Farm, Abbott Road master plan (Modification PM30) Before

#### Key

(!)

- Site Boundary
- Requirement for secondary access points ?
  - Existing properties on lower ground - sensitive edge relationship
- Public footpath
- Significant tree planting
  - Established hedgerows
- Potential access point (pedestrians, cycles & vehicles)
- High Point
- Open Space

© Crown copyright and database rights 2018 Ordnance Survey 100017823

- Potential for entrance green
- **\*\*\*** Principal streets (with avenue tree planting)
- Open space see 🚺
- Ecological constraints
- ←--> Potential pedestrian & cycle link
  - Safeguard future connectivity
  - Integrate hedges into streets & public spaces
  - Character areas
- Bus route

### Appendix 9 – Figure A8.5 H1c Fields Farm, Abbott Road master plan (Modification PM30) After