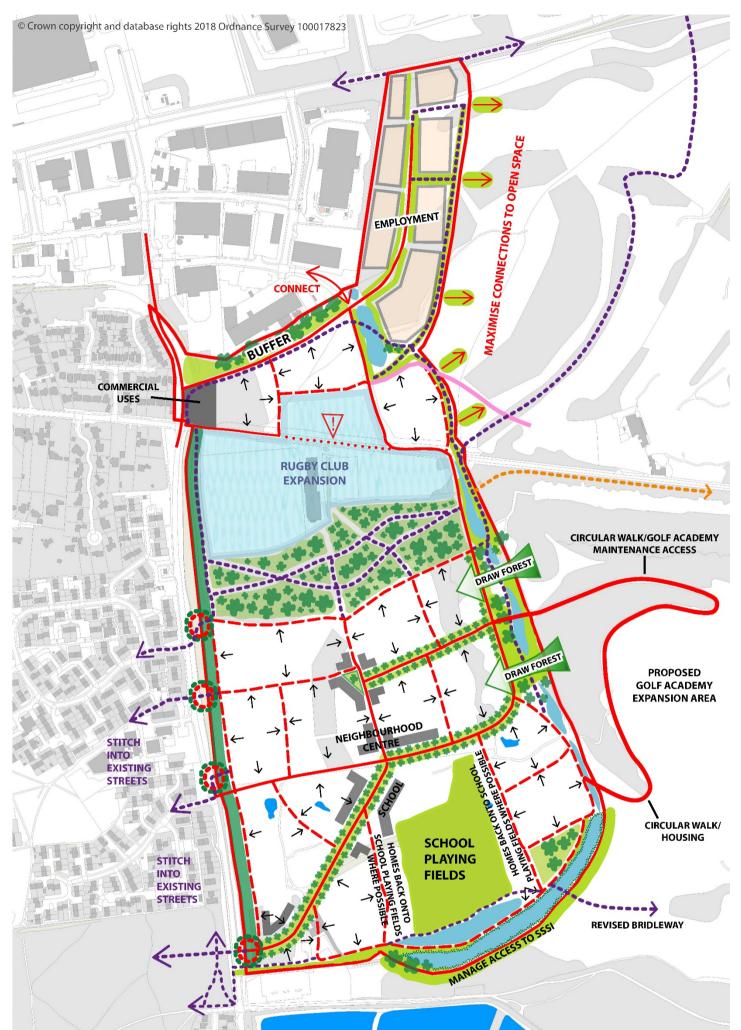

#### Appendix 6 – Figure A8.2 SUE2 Land off Jubilee Way master plan (Modification PM27) Before

Key for Land off Jubilee Way

Site boundary

Green connection opportunities

Primary streets with avenue planting

Primary streets

Potential surface water management

- Pedestrian and cycle links
- Pedestrian only links

Existing hedges. Maximum retained and integrated into the public realm

Employment

Secondary streets

Proposed golf club access

#### Appendix 6 – Figure A8.2 SUE2 Land off Jubilee Way master plan (Modification PM27) After

Alternative provision to be made

 $\longleftrightarrow$  Connection opportunities

Primary streets with avenue planting

Primary streets

Secondary streets

Potential surface water management

Active frontages defining the street

Potential crossing improvements

•••• Pedestrian and cycle links

---- Pedestrian only links

Proposed golf club access

Custom / self-build dwellings Н

Habitat enhancement and access  $\langle \rangle$ prevention areas

Green corridor

Sustainable Alternative Natural Greenspaces (SANGs) - provided to offer alternative green spaces to avoid inappropriate access into sensitive areas

Drainage channels - also provided as feastures to restrict access to sensitive areas by domestic cats

20