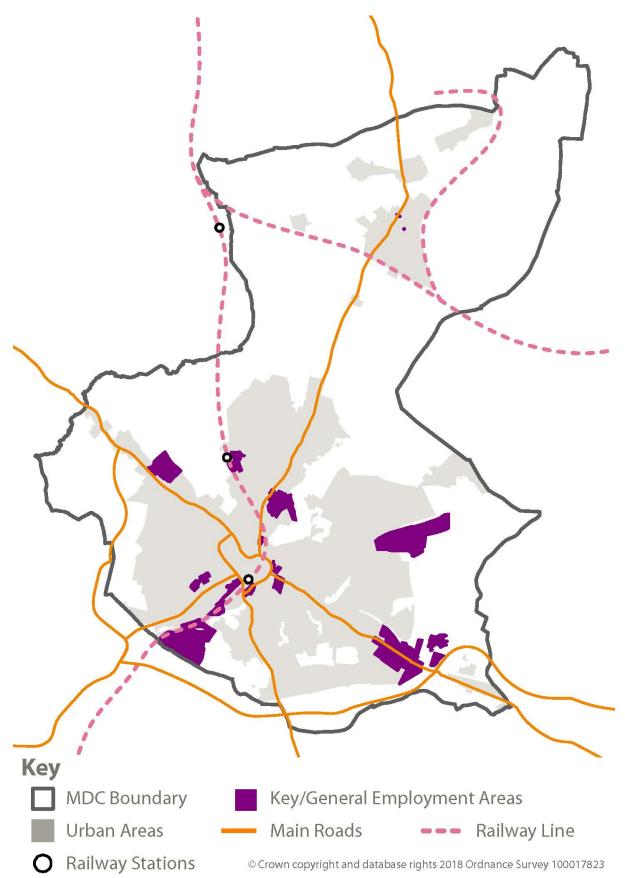

### Main Modification MM91

After: Policies Map Layer – **REMOVED** Areas Suitable for Large Scale Wind Turbines

Appendix 1 – Figure 3.2 Key diagram (Modification PM4) Before

Appendix 1 – Figure 3.2 Key diagram (Modification PM4) After