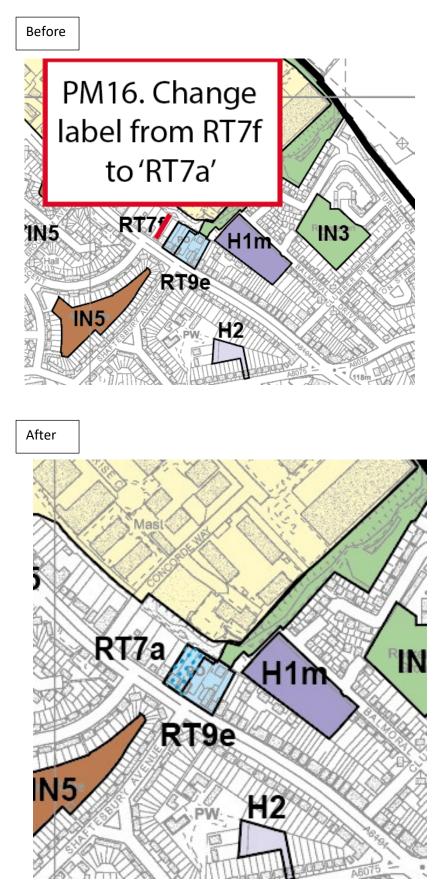

# PM16 Main Modification MM56 (Main Policies Map)

PM16. Re-number the commitment RT7b, Former Pavilion.