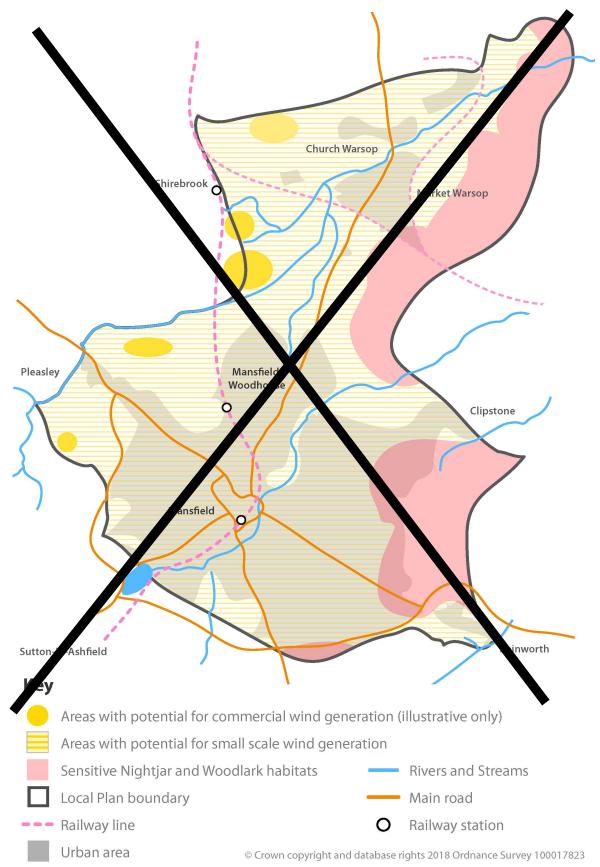

### PM23

### **Main Modification MM91**

Before: Policies Map Layer – Areas Suitable for Large Scale Wind Turbines

GREEN INFRASTRUCTURE AND RENEWABLE & LOW CARBON ENERGY GENERATION

### Main Modification MM91

After: Policies Map Layer – **REMOVED** Areas Suitable for Large Scale Wind Turbines

Appendix 1 – Figure 3.2 Key diagram (Modification PM4) Before

Appendix 1 – Figure 3.2 Key diagram (Modification PM4) After