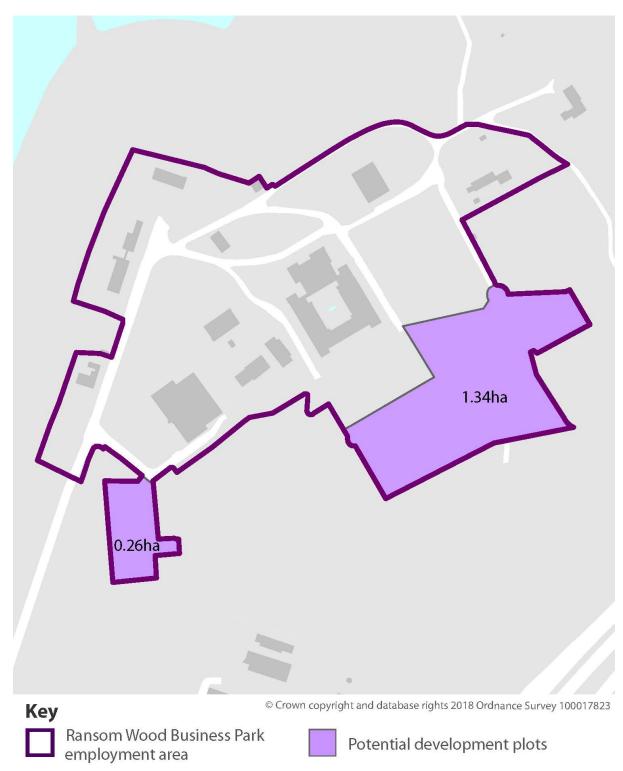

## Appendix 3 – Figure A7.4 Ransom Wood Business Park employment area (Modification PM24) Before