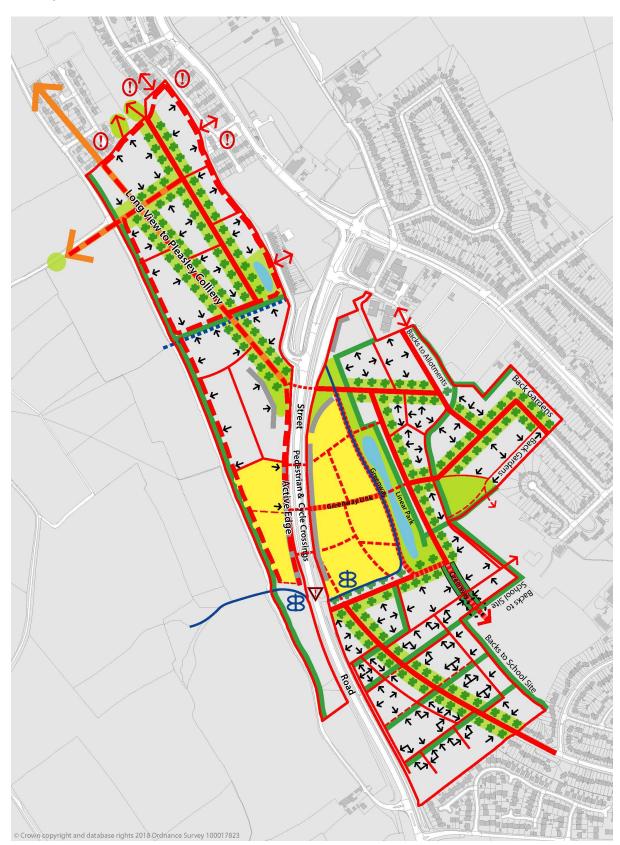

#### Appendix 6 – Figure A8.2 SUE2 Land off Jubilee Way master plan (Modification PM27) Before

Key for Land off Jubilee Way

Site boundary

Green connection opportunities

Primary streets with avenue planting