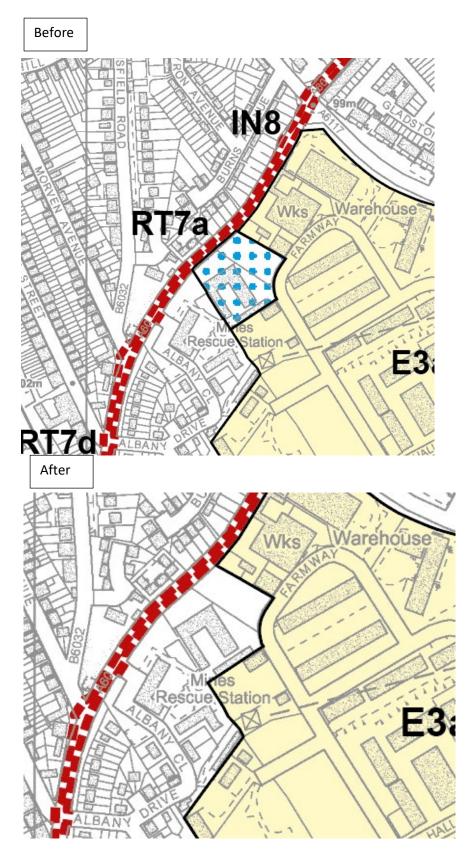

# PM16 Main Modification MM56 (Main Policies Map)

PM16. Remove commitment RT7a, Former Peggs DIY Store, Leeming Lane South.

# PM16 Main Modification MM56 (Main Policies Map)

PM16. Remove commitment RT7d, Vape HQ, Woodhouse Road.

# PM16 *Main Modification MM56 (Main Policies Map)*

PM16. Remove commitment RT7g, Former Kings Mill Garage, Sutton Road.