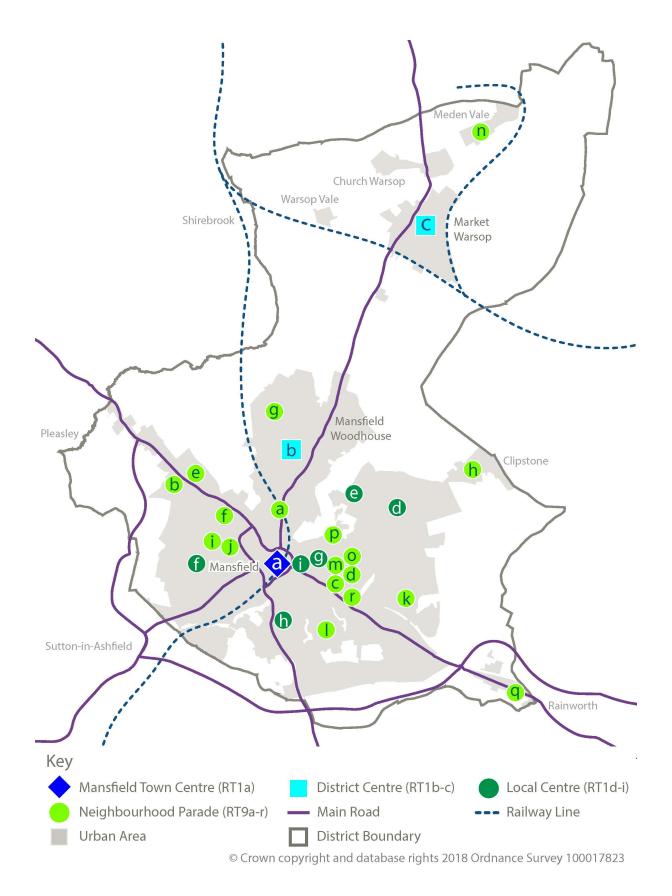

### PM8 Main Modification MM25

PM8. Amend site boundary for H1n, Sherwood Close.

### PM10 Main Modification MM39

PM10. Amend site boundary for E2a, Ratcher Hill Quarry.