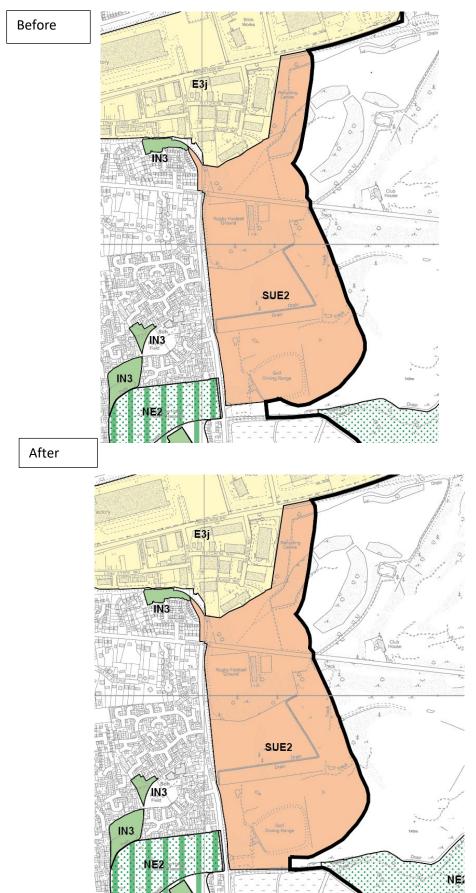

### PM3 Main Modification MM1

PM3. Amend the settlement boundary for SUE2. Land off Jubilee Way

### PM19 Main Modification MM70

PM19. Amend site boundary for SUE2. Land off Jubilee Way