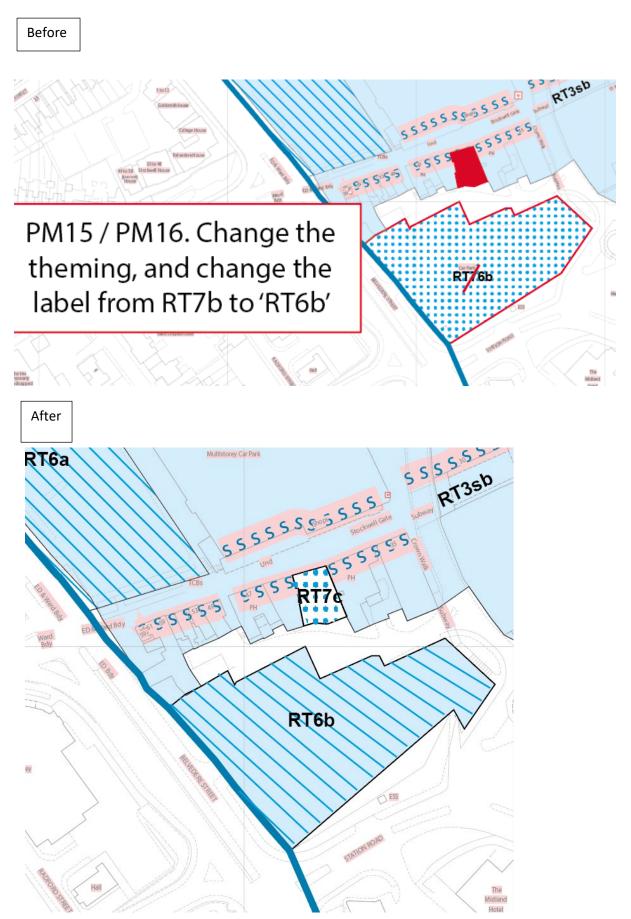

# PM15 Main Modification MM54 MM55 (Mansfield Insert Policies Map)

PM15. Add Belvedere Street and label RT6b

# PM16 Main Modification MM56 (Mansfield Insert Policies Map)

PM16. Add Belvedere Street and label RT6b

# PM16 Main Modification MM56 (Mansfield Insert Policies Map)

PM16. Add commitments, 39 Stockwell Gate RT7c

After