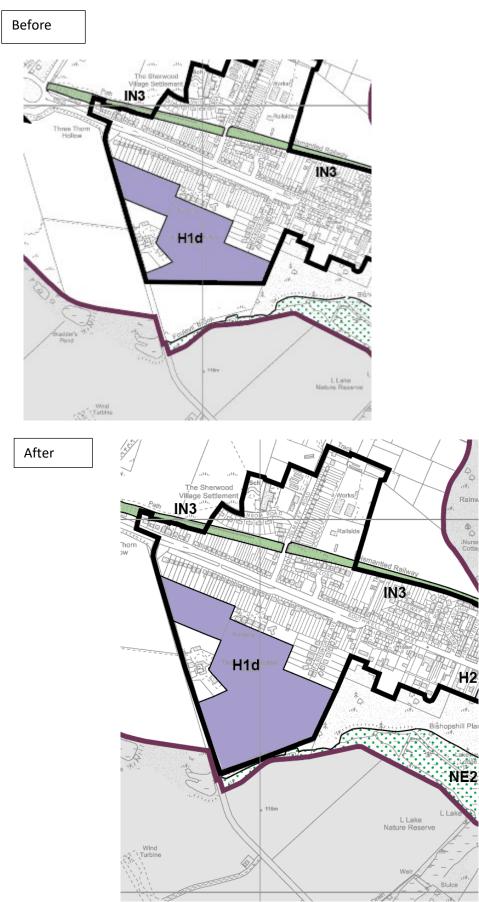

### PM6 *Main Modification MM20*

PM6. Amend site boundary for H1d Three Thorn Hollow Farm.

### Appendix 10 – Figure A8.6 H1dThree Thorn Hollows master plan (Modification PM 31) Before

### Appendix 10 – Figure A8.6 H1dThree Thorn Hollows master plan (Modification PM 31) After

Appendix 11 – Figure A8.7 H1g Abbott Road master plan (Modification PM32) Before

Appendix 11 – Figure A8.7 H1g Abbott Road master plan (Modification PM32) After