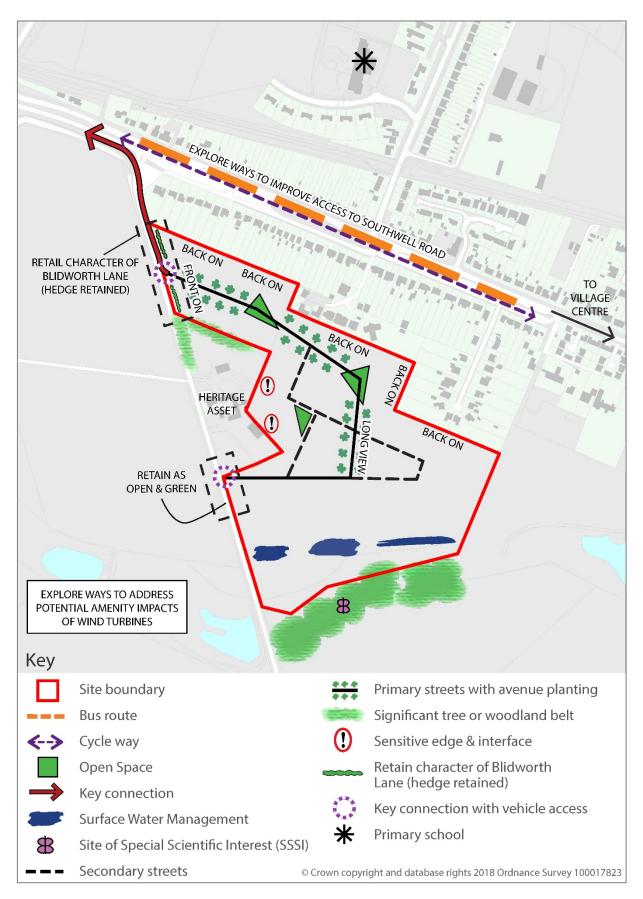

#### Appendix 9 – Figure A8.5 H1c Fields Farm, Abbott Road master plan (Modification PM30) Before

#### Key

(!)

- Site Boundary
- Requirement for secondary access points ?
  - Existing properties on lower ground - sensitive edge relationship
- Public footpath
- Significant tree planting
  - Established hedgerows
- Potential access point (pedestrians, cycles & vehicles)
- High Point
- Open Space

© Crown copyright and database rights 2018 Ordnance Survey 100017823

- Potential for entrance green
- **\*\*\*** Principal streets (with avenue tree planting)
- Open space see 🚺
- Ecological constraints
- ←--> Potential pedestrian & cycle link
  - Safeguard future connectivity
  - Integrate hedges into streets & public spaces
  - Character areas
- Bus route