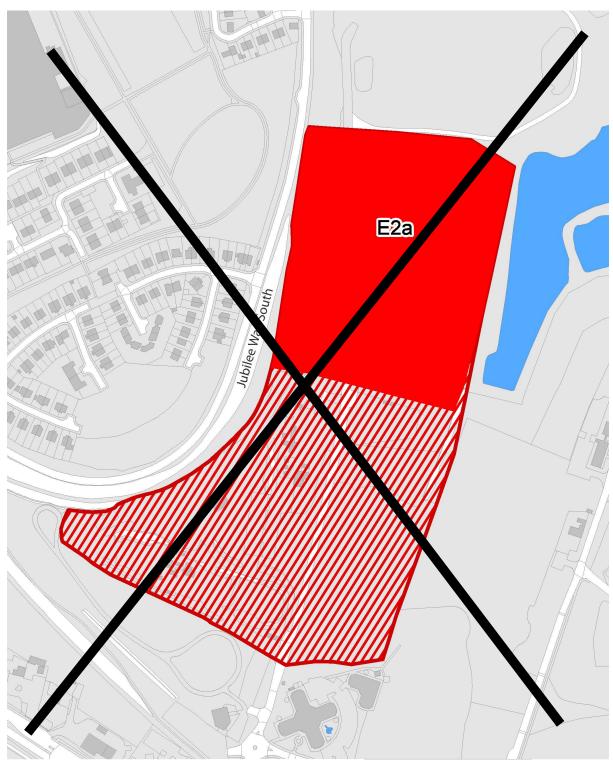

### PM10 Main Modification MM39

PM10. Amend site boundary for E2a, Ratcher Hill Quarry.