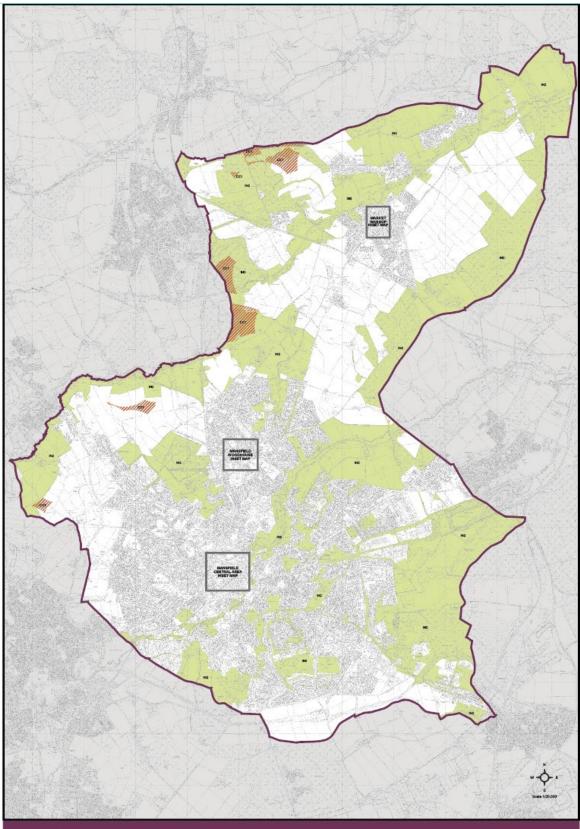

### **Main Modification MM91**

Before: Policies Map Layer – Areas Suitable for Large Scale Wind Turbines

GREEN INFRASTRUCTURE AND RENEWABLE & LOW CARBON ENERGY GENERATION