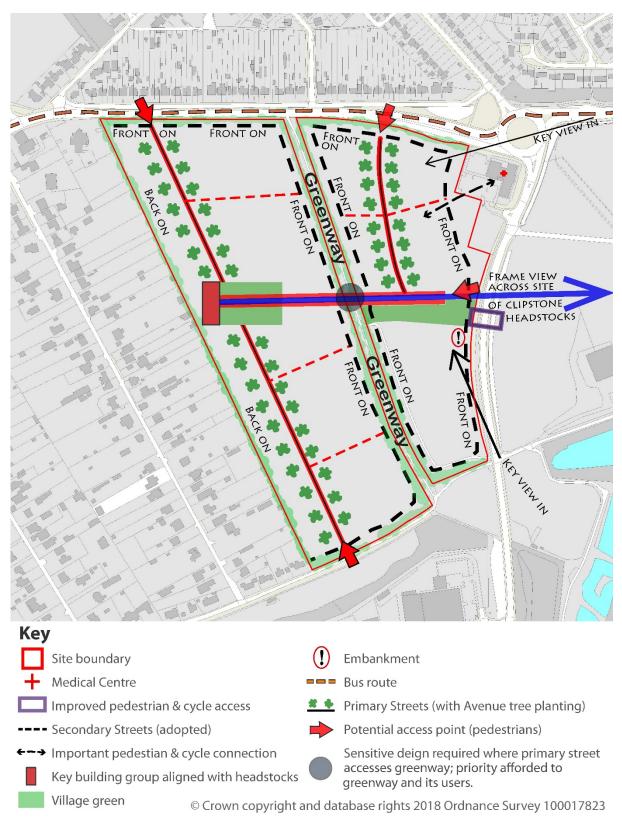

#### Appendix 6 – Figure A8.2 SUE2 Land off Jubilee Way master plan (Modification PM27) Before

Key for Land off Jubilee Way

Site boundary

Green connection opportunities

Primary streets with avenue planting

Primary streets

Potential surface water management

- Pedestrian and cycle links
- Pedestrian only links

Existing hedges. Maximum retained and integrated into the public realm

Employment

Secondary streets

Proposed golf club access