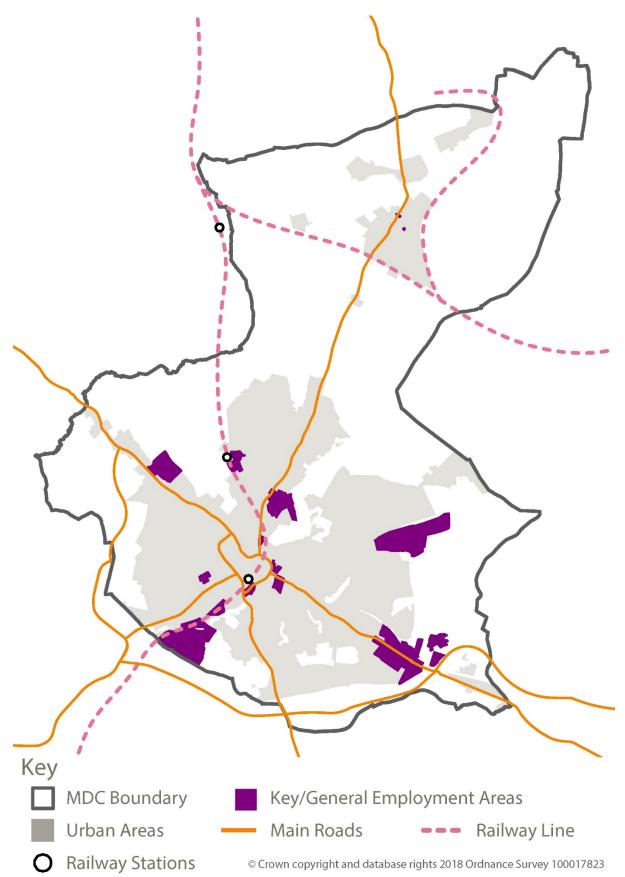

### Main Modification MM91

After: Policies Map Layer – **REMOVED** Areas Suitable for Large Scale Wind Turbines

Appendix 1 – Figure 3.2 Key diagram (Modification PM4) Before

Appendix 1 – Figure 3.2 Key diagram (Modification PM4) After