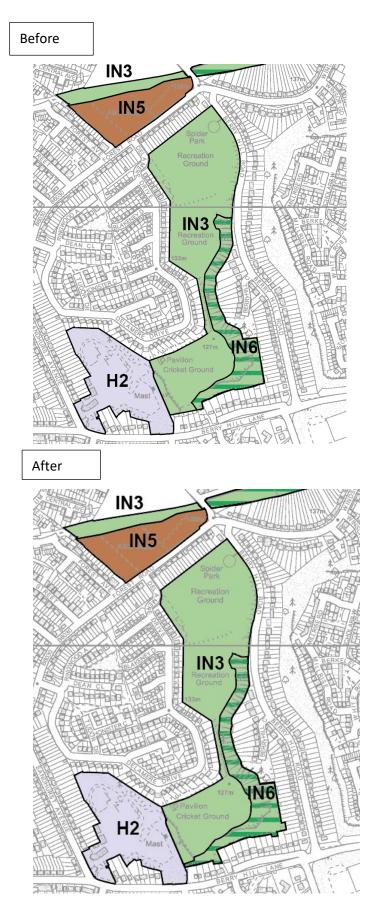

### PM20 Main Modification MM75

PM20. Add allotment at Broomhill Lane. (IN5)

### **PM21**

Main Modification MM78 Amend Local Green Space Designation at Forest Park