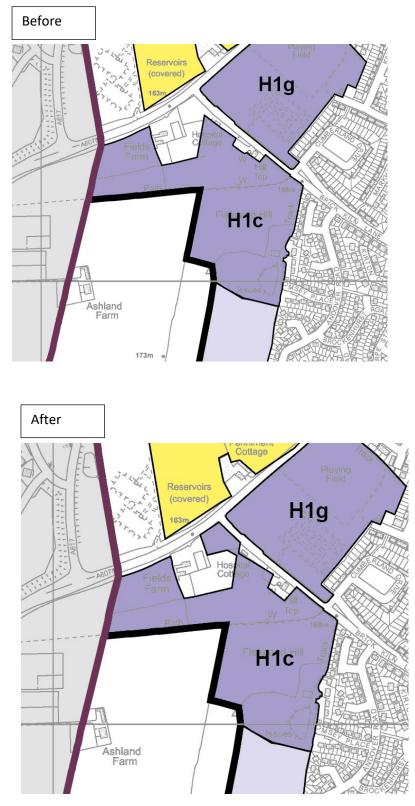

fter diagram                    |                      |
|                           | plan                                         |                                                                     |                      |
| PM32                      | Figure A8.7 H1g<br>Abbott Road               | See Appendix 11.                                                    | Main                 |
|                           | master plan                                  | Insert updated masterplan Before & After diagram                    |                      |

### PM3 Main Modification MM1

1PM3. Settlement boundary changed to follow allocation H1d.



83

### PM3 Main Modification MM1



PM3. Amend the settlement boundary for SUE2. Land off Jubilee Way

### PM5 Main Modification MM19





### PM6 *Main Modification MM20*

PM6. Amend site boundary for H1d Three Thorn Hollow Farm.



### M7 *Main Modification MM24*

PM7. Delete allocation H1j, Cauldwell Road.



### PM8 Main Modification MM25

PM8. Amend site boundary for H1n, Sherwood Close.



### PM10 Main Modification MM39

PM10. Amend site boundary for E2a, Ratcher Hill Quarry.



# PM12 Main Modification MM45 (Main Policies Map)

PM12. Remove key/general employment areas E3n – Intake Business Centre and E3w – Victoria Street.





# PM12 Main Modification MM45 (Mansfield Inset Policies Map)

PM12. Remove key/general employment areas E3n – Intake Business Centre and E3w – Victoria Street.



# PM15 Main Modification MM54 MM55 (Mansfield Insert Policies Map)

PM15. Add Belvedere Street and label RT6b



# PM16 Main Modi