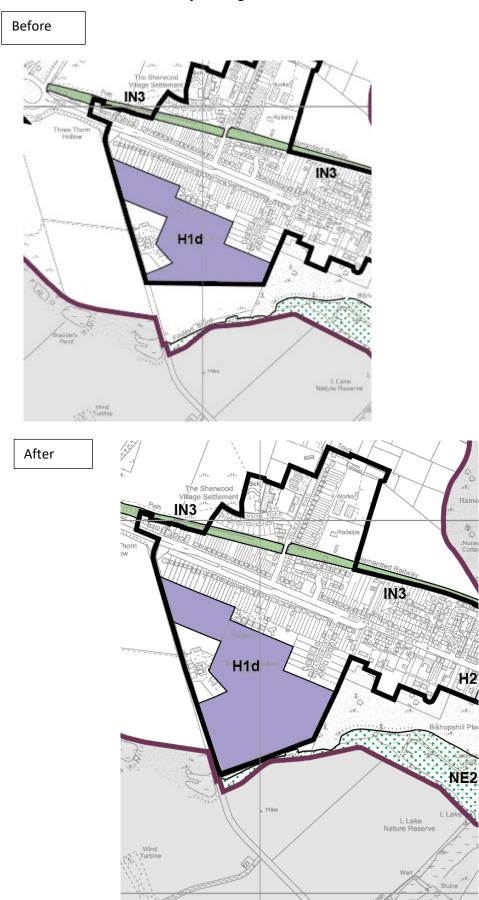

### PM6 *Main Modification MM20*

PM6. Amend site boundary for H1d Three Thorn Hollow Farm.

### Appendix 10 – Figure A8.6 H1dThree Thorn Hollows master plan (Modification PM 31) Before

### Appendix 10 – Figure A8.6 H1dThree Thorn Hollows master plan (Modification PM 31) After

Appendix 11 – Figure A8.7 H1g Abbott Road master plan (Modification PM32) Before

Appendix 11 – Figure A8.7 H1g Abbott Road master plan (Modification PM32) After