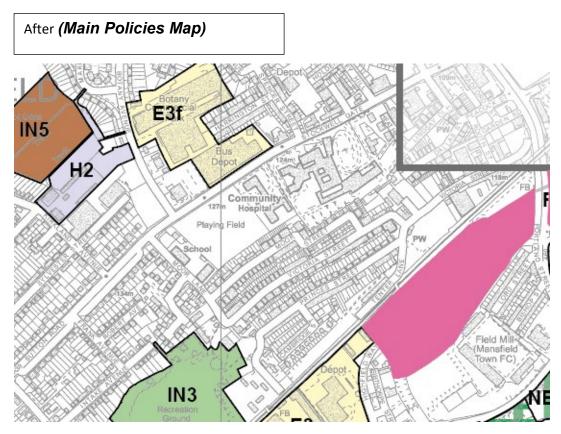

# PM12 Main Modification MM45 (Main Policies Map)

PM12. Remove key/general employment areas E3n – Intake Business Centre and E3w – Victoria Street.

# PM12 Main Modification MM45 (Mansfield Inset Policies Map)

PM12. Remove key/general employment areas E3n – Intake Business Centre and E3w – Victoria Street.