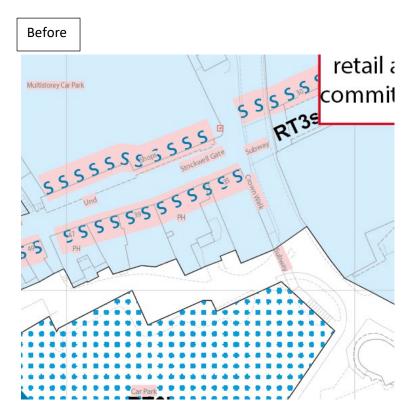

# PM16 *Main Modification MM56 (Mansfield Insert Policies Map)*

PM16. Remove commitments, Adj. Unit 3 St Peters Retail Park RT7c

# PM16 Main Modification MM56 (Mansfield Insert Policies Map)

PM16. Add commitments, 39 Stockwell Gate RT7c

After