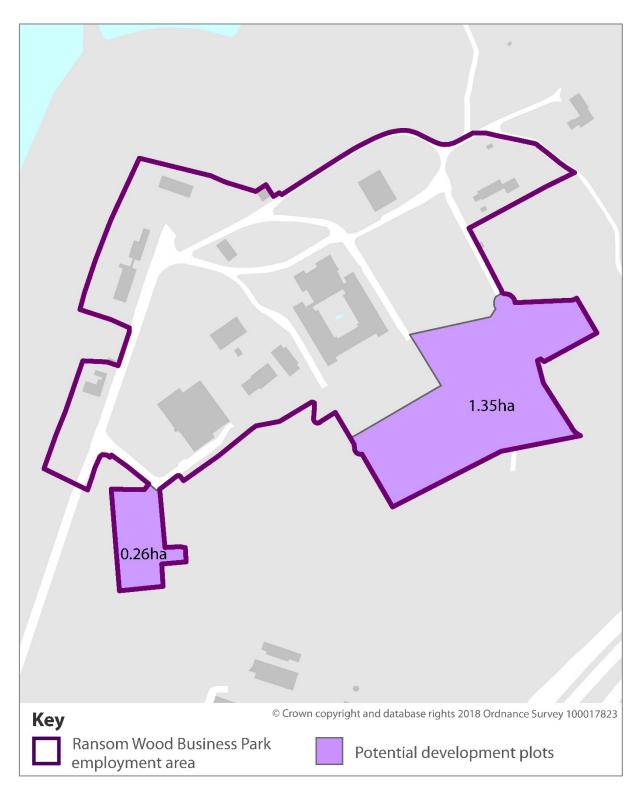

## Appendix 3 – Figure A7.4 Ransom Wood Business Park employment area (Modification PM24) Before