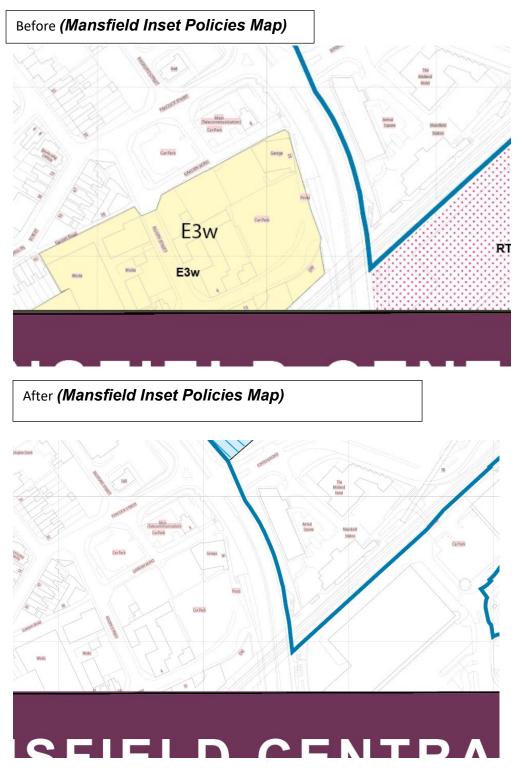

# PM12 Main Modification MM45 (Mansfield Inset Policies Map)

PM12. Remove key/general employment areas E3n – Intake Business Centre and E3w – Victoria Street.