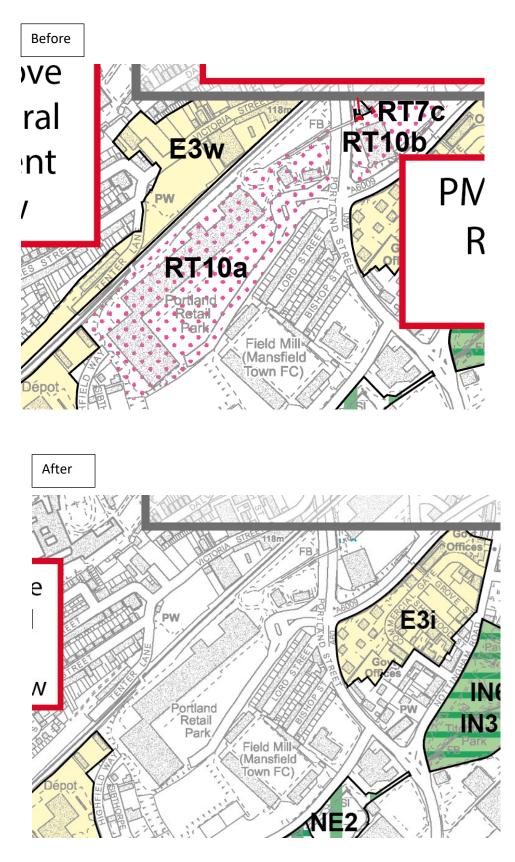

# PM12 Main Modification MM45 (Main Policies Map)

PM12. Remove key/general employment areas E3n – Intake Business Centre and E3w – Victoria Street.

# PM12 Main Modification MM45 (Mansfield Inset Policies Map)

PM12. Remove key/general employment areas E3n – Intake Business Centre and E3w – Victoria Street.

# PM17 *Main Modification MM64 (Mansfield Insert Policies Map)*

PM17. Remove the Retail Parks layer RT10b

# PM17 Main Modification MM64 (Main Policies Map)

PM17. Remove the Retail Parks layer RT10a