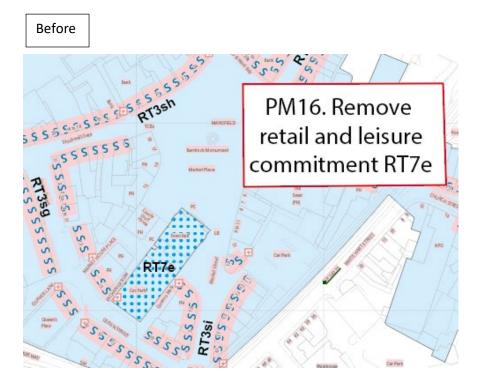

# PM16 Main Modification MM56 (Main Policies Map)

PM16. Re-number the commitment RT7a, 116-120 Chesterfield Road North.

# PM16 Main Modification MM56 (Main Policies Map)

PM16. Remove commitment RT7a, Former Peggs DIY Store, Leeming Lane South.

# PM16 Main Modification MM56 (Main Policies Map)

PM16. Re-number the commitment RT7b, Former Pavilion.

# PM16 Main Modification MM56 (Mansfield Insert Policies Map)

PM16. Remove commitments, Town Hall RT7e

After

# PM16 *Main Modification MM56 (Main Policies Map)*

PM16. Remove commitment RT7g, Former Kings Mill Garage, Sutton Road.