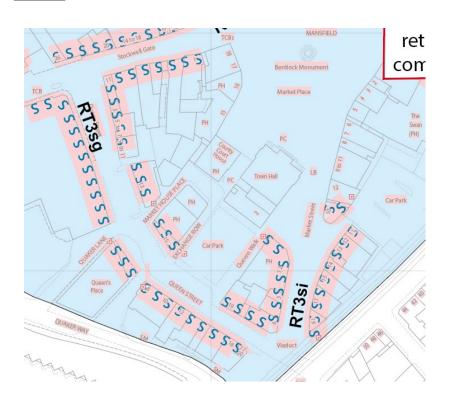

# PM16 *Main Modification MM56 (Mansfield Insert Policies Map)*

PM16. Remove commitments, Adj. Unit 3 St Peters Retail Park RT7c

# PM16 Main Modification MM56 (Mansfield Insert Policies Map)

PM16. Add commitments, 39 Stockwell Gate RT7c

After