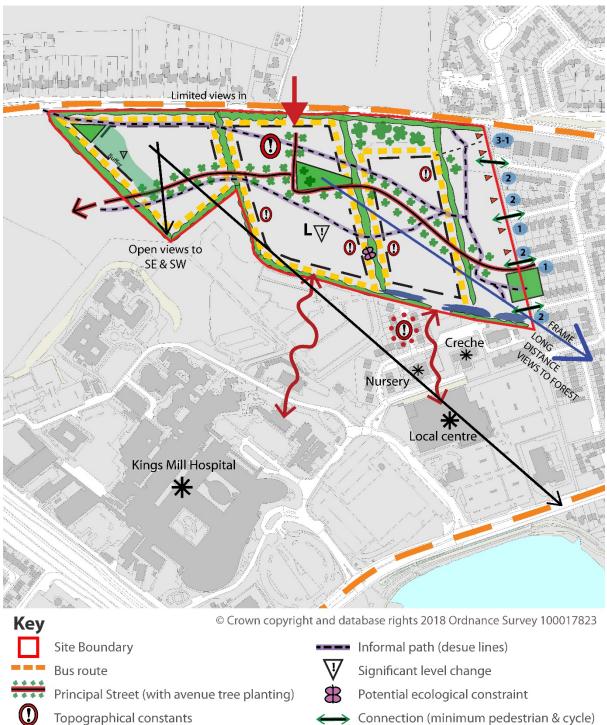

#### Appendix 9 – Figure A8.5 H1c Fields Farm, Abbott Road master plan (Modification PM30) Before

#### Key

(!)

- Site Boundary
- Requirement for secondary access points ?
  - Existing properties on lower ground - sensitive edge relationship
- Public footpath
- Significant tree planting
  - Established hedgerows
- Potential access point (pedestrians, cycles & vehicles)
- High Point
- Open Space

© Crown copyright and database rights 2018 Ordnance Survey 100017823

- Potential for entrance green
- **\*\*\*** Principal streets (with avenue tree planting)
- Open space see 🚺
- Ecological constraints
- ←--> Potential pedestrian & cycle link
  - Safeguard future connectivity
  - Integrate hedges into streets & public spaces
  - Character areas
- Bus route