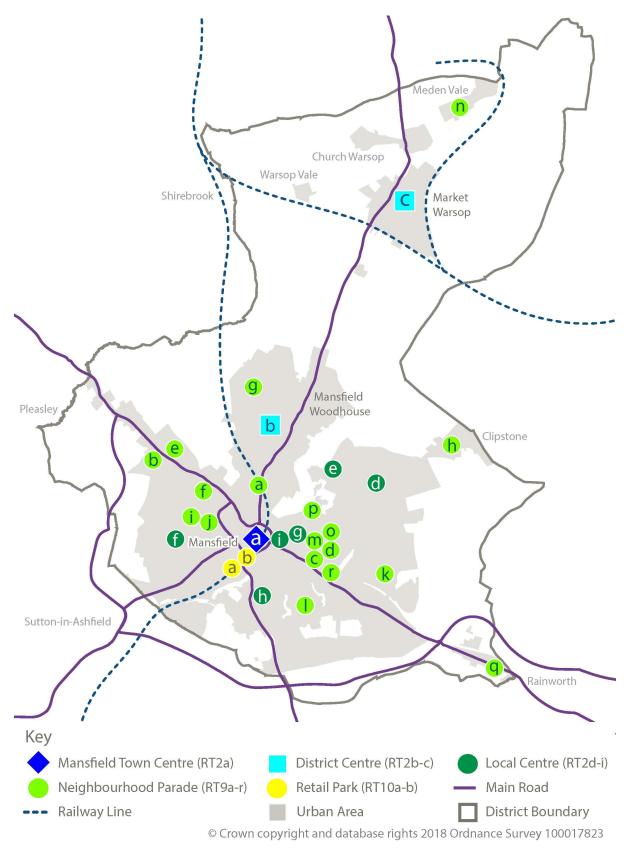

### PM8 Main Modification MM25

PM8. Amend site boundary for H1n, Sherwood Close.

### PM10 Main Modification MM39

PM10. Amend site boundary for E2a, Ratcher Hill Quarry.

# PM12 Main Modification MM45 (Main Policies Map)

PM12. Remove key/general employment areas E3n – Intake Business Centre and E3w – Victoria Street.

# PM12 Main Modification MM45 (Mansfield Inset Policies Map)

PM12. Remove key/general employment areas E3n – Intake Business Centre and E3w – Victoria Street.