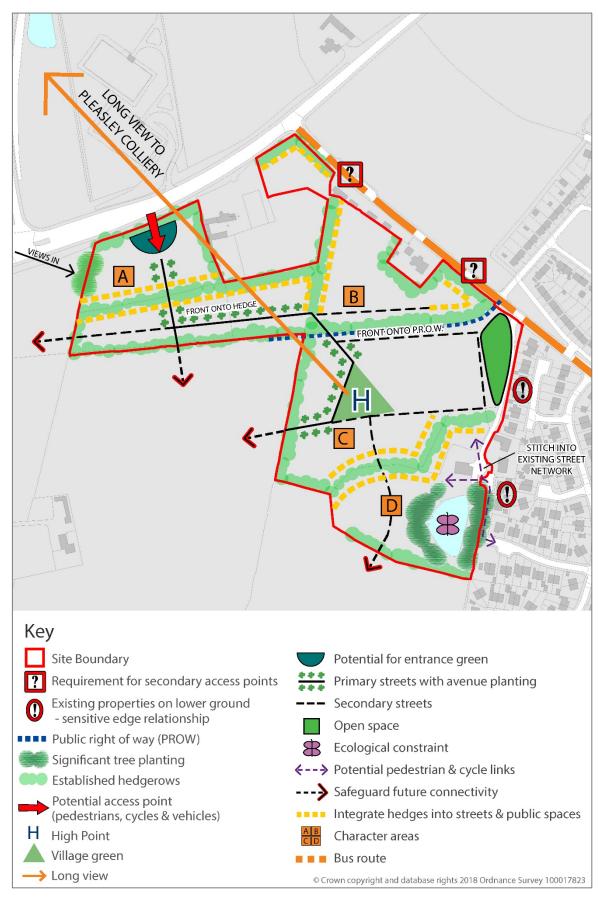

### Appendix 10 – Figure A8.6 H1dThree Thorn Hollows master plan (Modification PM 31) Before

### Appendix 10 – Figure A8.6 H1dThree Thorn Hollows master plan (Modification PM 31) After

Appendix 11 – Figure A8.7 H1g Abbott Road master plan (Modification PM32) Before

Appendix 11 – Figure A8.7 H1g Abbott Road master plan (Modification PM32) After