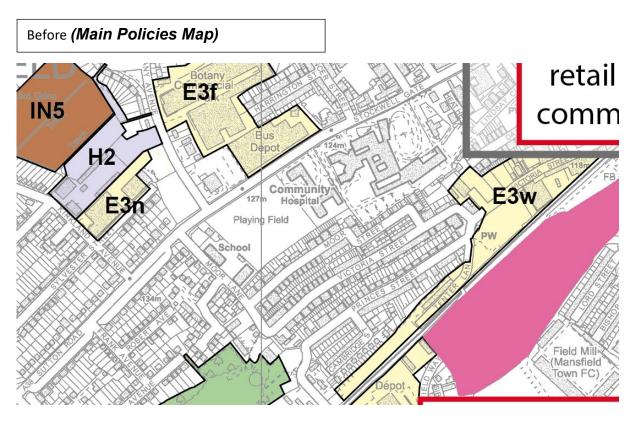

# PM12 Main Modification MM45 (Main Policies Map)

PM12. Remove key/general employment areas E3n – Intake Business Centre and E3w – Victoria Street.

# PM12 Main Modification MM45 (Mansfield Inset Policies Map)

PM12. Remove key/general employment areas E3n – Intake Business Centre and E3w – Victoria Street.