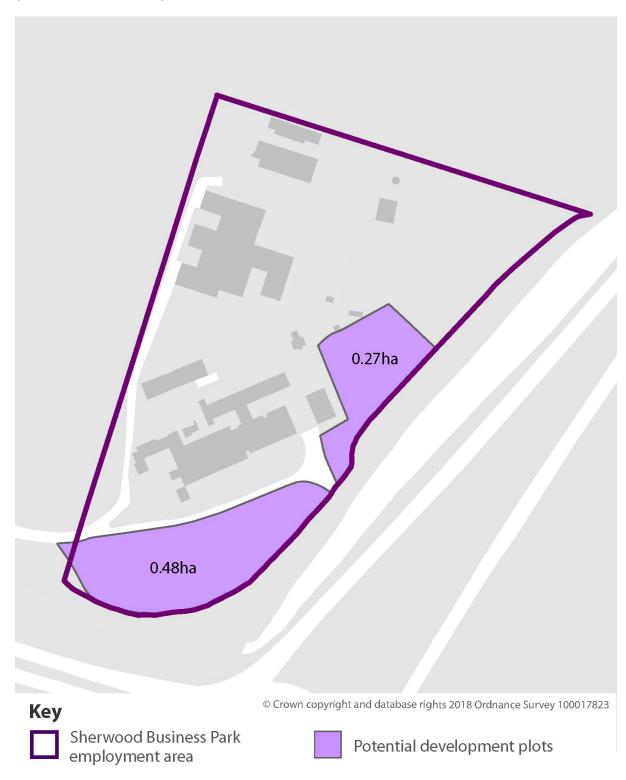

## Appendix 4 – Figure A7.6 Sherwood Business Park employment area (Modification PM25) Before