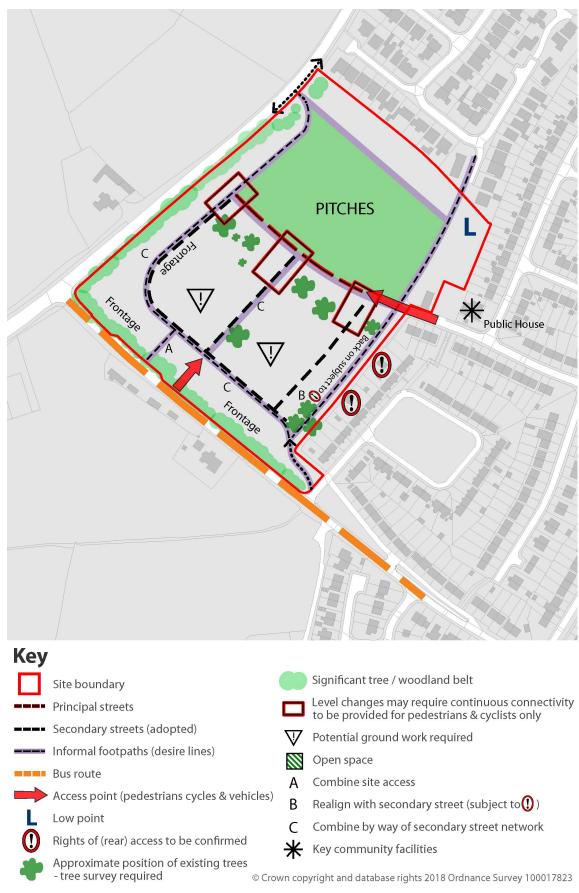

#### Appendix 8 – Figure A8.4 H1b Land off Skegby Lane master plan (Modification PM29) Before

- Integrate hedges into streets & public spaces
- L Low point
- Single storey homes 1
- 2 Two storey homes

- Connection (minimum pedestrian & cycle)
- Liaise with adjacent land owners to secure pedestrian & cycle links
- Split level homes: one single to the north, tiered three storey to the south
- Cycle route