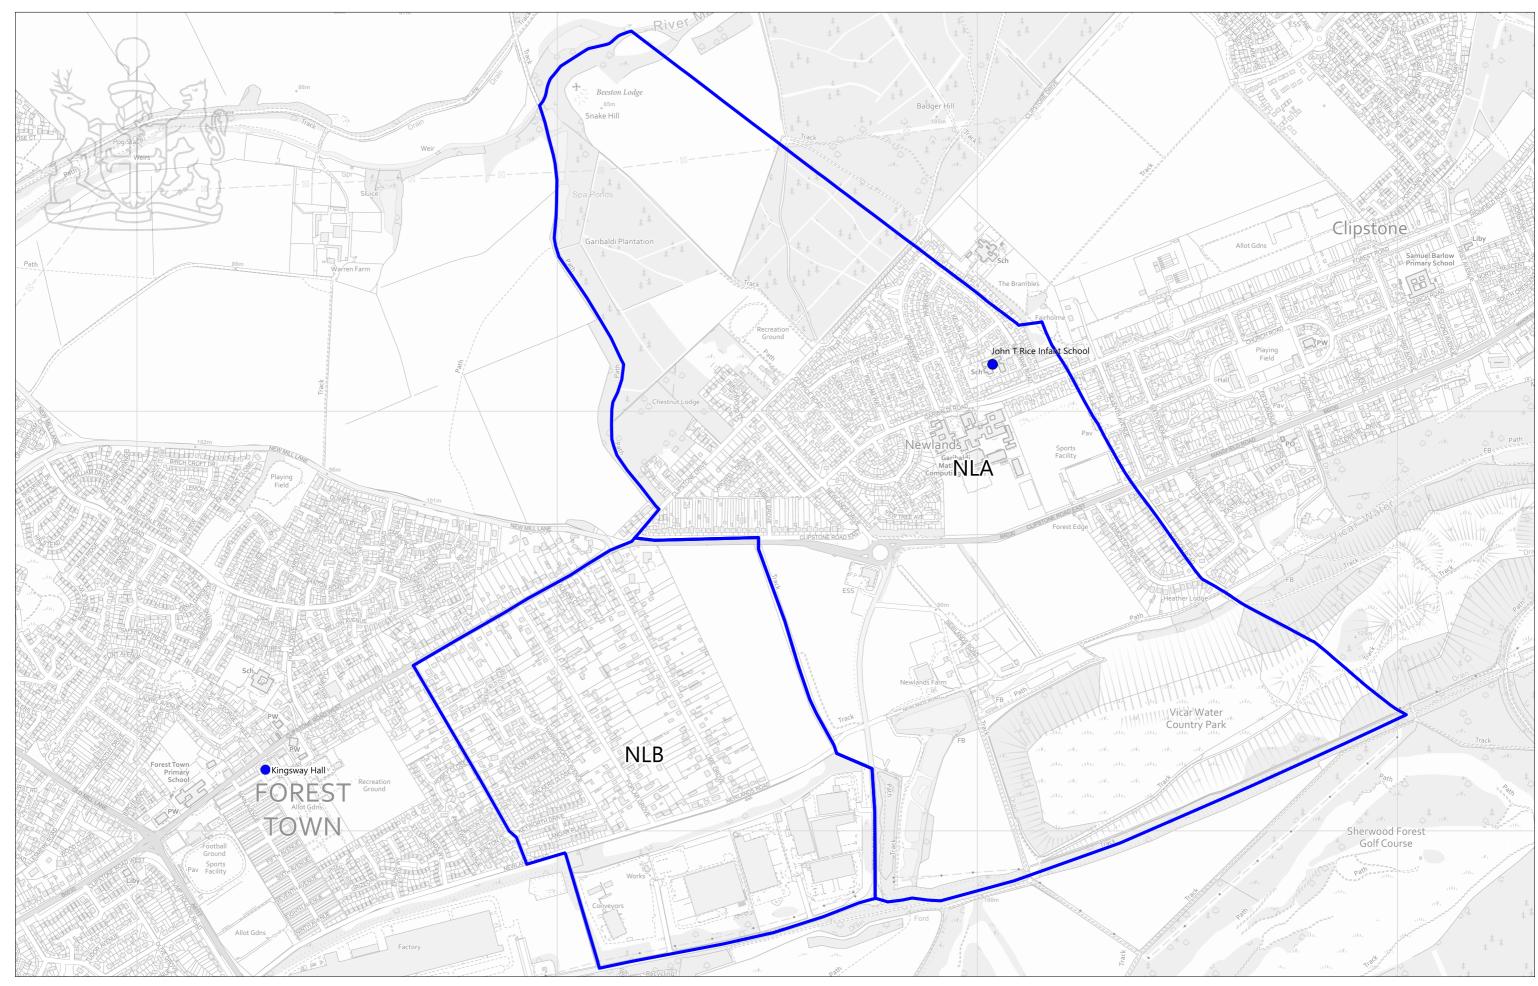

Newlands Ward

G Ba acon 8/2019 00

Mansfield District Council Civic Centre Chesterfield Road South Mansfield NG19 7BH United Kingdom