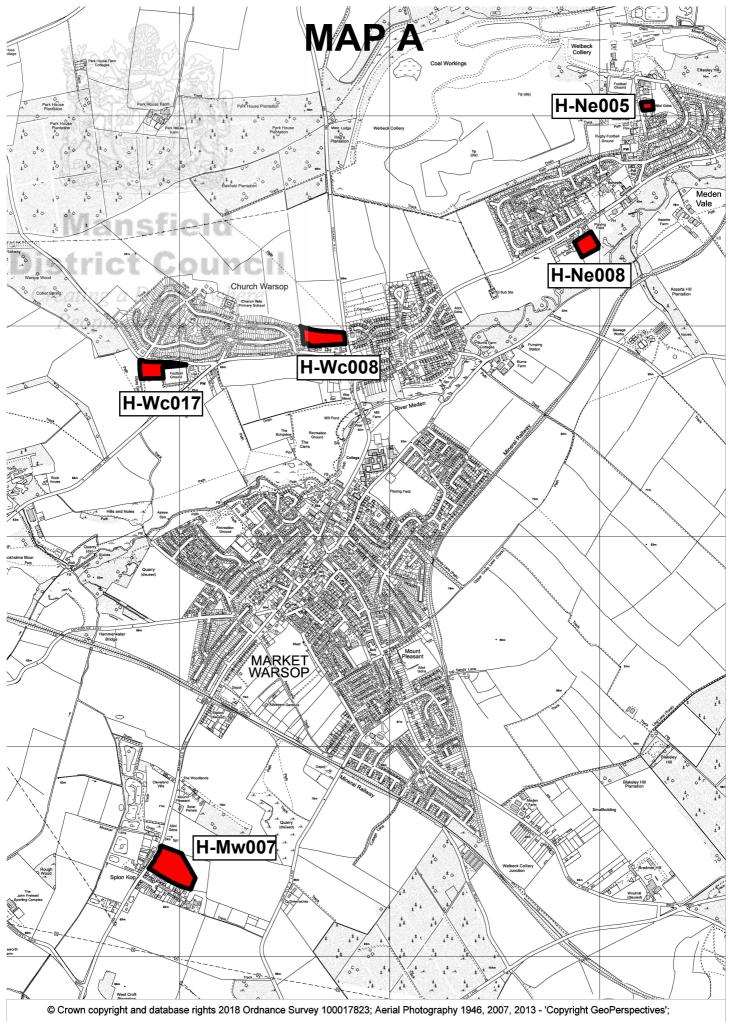

# **Location plans (large sites with planning permission only)**

| Reference | Plan | Reference | Plan | Reference | Plan | Reference   | Plan |
|-----------|------|-----------|------|-----------|------|-------------|------|
| H-Cb006   | С    | H-Bk006   | В    | H-Mw007   | А    | H-Ph016     | С    |
| H-Cb007   | С    | H-Br010   | В    | H-Ne005   | Α    | H-Rw012     | D    |
| H-Cb011   | С    | H-Gf002   | D    | H-Ne008   | Α    | H-Sa005     | D    |
| H-Bf008   | В    | H-Gf005   | D    | H-Ng017   | С    | H-Sa014     | D    |
| H-Bh001   | D    | H-Gf008   | В    | H-Oa016   | D    | H-Wc008     | Α    |
| H-Bh005   | D    | H-Gf009   | В    | H-Oa019   | D    | H-Wc017     | Α    |
| H-Bh008   | В    | H-Gf010   | В    | H-Oa024   | D    | H-Wh008     | С    |
| H-Bh010   | D    | H-HI004   | С    | H-Oa025   | D    | H-WI001     | С    |
| H-Bh016   | D    | H-Ki002   | С    | H-Pe006   | В    | H-WI025     | С    |
| H-Bh017   | D    | H-Ki007   | С    | H-Ph007   | С    | H-Yh003     | С    |
| H-Bh018   | D    | H-La009   | В    | H-Ph015   | С    | Old_H-Ra038 | С    |

Large Sites. Sites providing 10 or more dwellings

Aerial Photography 2000 - '@GetMapping'; Aerial Photography 2003, 2009 - 'Cities Revealed® copyright by The GeoInformation® Group';

Aerial Photography 2000 - '@GetMapping'; Aerial Photography 2003, 2009 - 'Cities Revealed® copyright by The GeoInformation® Group';

#### Market Warsop

| Ref     | Development Name                                                                          | Easting<br>Northing | Greenfield/<br>Brownfield | Allocated/<br>Windfall | Permission<br>Type | Planning<br>Ref(s) | Site<br>Area<br>(Ha) | Total<br>Dwellings | Completed | Under<br>Construction | Not Started | Density<br>Upon<br>Completion |
|---------|-------------------------------------------------------------------------------------------|---------------------|---------------------------|------------------------|--------------------|--------------------|----------------------|--------------------|-----------|-----------------------|-------------|-------------------------------|
| Large   |                                                                                           |                     |                           |                        |                    |                    |                      |                    |           |                       |             |                               |
| H-Mw007 | Mansfield Road, Woodlands Way,<br>Spion Kop. Site of former Wood<br>Brothers Timber Yard. | 455971<br>366421    | Greenfield                | Windfall               |                    |                    | 2.510                | 58                 | 57        |                       | 0           | 23.11                         |
|         |                                                                                           |                     |                           |                        | Full               | 2011/0318/         | /NT                  | 58                 | 57        | 1                     | 0           |                               |
| Small   |                                                                                           |                     |                           |                        |                    |                    |                      |                    |           |                       |             |                               |
| H-Mw002 | Land adj Bella Vista 65, High Street,<br>Market Warsop.                                   | 456439<br>367588    | Greenfield                | Windfall               |                    |                    | 0.055                | 1                  | 0         | 0                     | 1           | 18.18                         |
|         |                                                                                           |                     |                           |                        | Outline            | 2017/0199/         | OU                   | 1                  | 0         | 0                     | 1           |                               |
| H-Mw014 | Land adj The Limes, Askew Lane,<br>Warsop.                                                | 456409<br>367557    | Brownfield                | Windfall               |                    |                    | 0.050                | 1                  | 0         | 0                     | 1           | 20.00                         |
|         |                                                                                           |                     |                           |                        | Outline            | 2017/0672          | OU/                  | 1                  | 0         | 0                     | 1           |                               |
| H-Mw020 | Portland garage site, Portland Street, Warsop.                                            | 456729<br>367779    | Brownfield                | Windfall               |                    |                    | 0.040                | 4                  | 0         | 0                     | 4           | 100.00                        |
|         |                                                                                           |                     |                           |                        | Full               | 2015/0353/         | /NT                  | 4                  | 0         | 0                     | 4           |                               |

### Netherfield

| Large<br>H-Ne005 | Elkesley House, Elkesley Road,<br>Meden Vale   | 458227<br>370048 | Mixed      | Windfall  |         | 0.206        | 10 | 0 | 0 | 10 | 48.54 |
|------------------|------------------------------------------------|------------------|------------|-----------|---------|--------------|----|---|---|----|-------|
|                  |                                                |                  |            |           | Outline | 2017/0518/OU | 10 | 0 | 0 | 10 |       |
| H-Ne008          | Welbeck Farm, Netherfield Lane,<br>Meden Vale. | 457938<br>369389 | Greenfield | Allocated |         | 0.800        | 32 | 0 | 0 | 32 | 40.00 |
|                  |                                                |                  |            |           | Outline | 2015/0635/NT | 32 | 0 | 0 | 32 |       |

### Warsop Carrs

| Ref     | Development Name                   | Easting<br>Northing | Greenfield/<br>Brownfield | Allocated/<br>Windfall | Permission<br>Type | Planning<br>Ref(s) | Site<br>Area<br>(Ha) | Total<br>Dwellings | Completed  | Under<br>Construction | Not Started | Density<br>Upon<br>Completion |
|---------|------------------------------------|---------------------|---------------------------|------------------------|--------------------|--------------------|----------------------|--------------------|------------|-----------------------|-------------|-------------------------------|
| Large   |                                    |                     |                           |                        |                    |                    |                      |                    |            |                       |             |                               |
| H-Wc008 | Land at Moorfield Farm, Bishops    | 456679              | Mixed                     | Allocated              |                    |                    | 1.370                | 25                 | 0          | 6                     | 19          | 18.25                         |
|         | Walk, Church Warsop.               | 368945              |                           |                        | Reserved Matters   | 2014/0069/         | NT                   | 8                  | 0          | 0                     | 8           |                               |
|         |                                    |                     |                           |                        | Outline            | 2014/0654/         | NT                   | 17                 | 0          | 6                     | 11          |                               |
| H-Wc017 | Wood Lane (Miners Welfare)         | 455881              | Brownfield                | Allocated              |                    |                    | 1.050                | 31                 | 0          | 0                     | 31          | 29.52                         |
|         | Church Warsop                      | 368795              |                           |                        |                    |                    |                      |                    |            |                       |             |                               |
|         |                                    |                     |                           |                        |                    | 2017/0633/         | PIP                  | 31                 | 0          | 0                     | 31          |                               |
| Small   |                                    |                     |                           |                        |                    |                    |                      |                    |            |                       |             |                               |
| H-Wc003 | Land off Birch Street, R/O 106-122 | 456101              | Brownfield                | Windfall               |                    |                    | 0.120                | 4                  | 3          | 1                     | 0           | 33.33                         |
|         | Laurel Avenue                      | 369112              |                           |                        |                    |                    |                      |                    |            |                       |             |                               |
|         |                                    |                     |                           |                        | Full               | 2004/1013/         | WT                   | 4                  | 3          | 1                     | 0           |                               |
| H-Wc006 | Land adj 1, Yorke Terrace, Warsop  | 456621              | Brownfield                | Windfall               |                    |                    | 0.100                | 3                  | 0          | 2                     | 1           | 30.00                         |
|         |                                    | 367978              |                           |                        |                    |                    |                      |                    |            |                       |             |                               |
|         |                                    |                     |                           |                        | Full               | 2016/0149/         | NT                   | 2                  | 0          | 2                     | 0           |                               |
|         |                                    |                     |                           |                        | Full               | 2017/0167/         | FU                   | 1                  | 0          | 0                     | 1           |                               |
| H-Wc014 | Moorfield Farm, Bishops Walk,      | 456746              | Brownfield                | Windfall               |                    |                    | 0.120                | 1                  | 0          | 0                     | 1           | 8.33                          |
|         | Church Warsop.                     | 368898              |                           |                        |                    |                    |                      |                    |            |                       |             |                               |
|         |                                    |                     |                           |                        | Full               | 2015/0617/         | NT                   | 1                  | 0          | 0                     | 1           |                               |
| Ward To | tals                               |                     |                           |                        |                    |                    |                      |                    |            |                       |             |                               |
|         | Site Area (Ha)                     | Total Dwel          | lings C                   | Completed              | Under Cons         | struction          | Not 9                | Started            | Density Up | on Completic          | on          |                               |
|         | 2.76                               | 64                  |                           | 3                      | 9                  |                    |                      | 52                 | 2          | 23.19                 |             |                               |