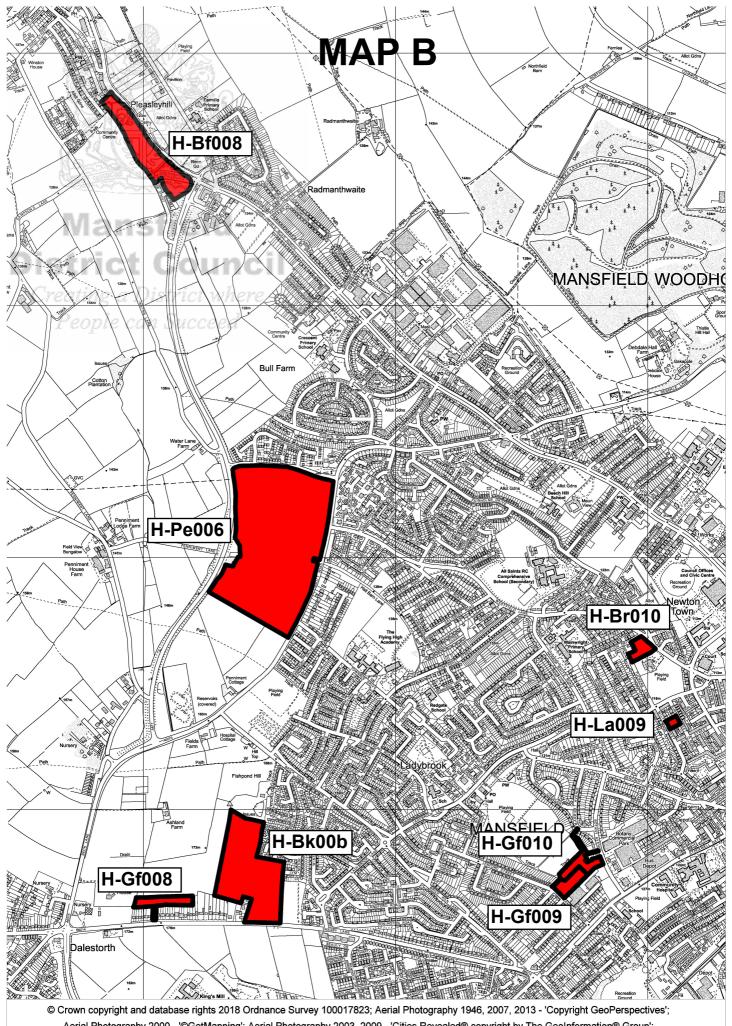

# **Location plans (large sites with planning permission only)**

| Reference | Plan | Reference | Plan | Reference | Plan | Reference   | Plan |
|-----------|------|-----------|------|-----------|------|-------------|------|
| H-Cb006   | С    | H-Bk006   | В    | H-Mw007   | А    | H-Ph016     | С    |
| H-Cb007   | С    | H-Br010   | В    | H-Ne005   | Α    | H-Rw012     | D    |
| H-Cb011   | С    | H-Gf002   | D    | H-Ne008   | Α    | H-Sa005     | D    |
| H-Bf008   | В    | H-Gf005   | D    | H-Ng017   | С    | H-Sa014     | D    |
| H-Bh001   | D    | H-Gf008   | В    | H-Oa016   | D    | H-Wc008     | Α    |
| H-Bh005   | D    | H-Gf009   | В    | H-Oa019   | D    | H-Wc017     | Α    |
| H-Bh008   | В    | H-Gf010   | В    | H-Oa024   | D    | H-Wh008     | С    |
| H-Bh010   | D    | H-HI004   | С    | H-Oa025   | D    | H-WI001     | С    |
| H-Bh016   | D    | H-Ki002   | С    | H-Pe006   | В    | H-WI025     | С    |
| H-Bh017   | D    | H-Ki007   | С    | H-Ph007   | С    | H-Yh003     | С    |
| H-Bh018   | D    | H-La009   | В    | H-Ph015   | С    | Old_H-Ra038 | С    |

Large Sites. Sites providing 10 or more dwellings

Aerial Photography 2000 - '@GetMapping'; Aerial Photography 2003, 2009 - 'Cities Revealed® copyright by The GeoInformation® Group';

Aerial Photography 2000 - '@GetMapping'; Aerial Photography 2003, 2009 - 'Cities Revealed® copyright by The GeoInformation® Group';

# Berry Hill

| Large   |                                                                                   |                  |            |           |                  |              |      |    |   |      |       |
|---------|-----------------------------------------------------------------------------------|------------------|------------|-----------|------------------|--------------|------|----|---|------|-------|
| H-Bh001 | Berry Hill Hall, Mansfield.                                                       | 454973           | Mixed      | Windfall  |                  | 2.110        | 110  | 58 | 0 | 52   | 52.13 |
|         |                                                                                   | 359535           |            |           | - Full           | 2003/0768/ET | 81   | 29 | 0 | 52   |       |
|         |                                                                                   |                  |            |           | Full             | 2007/0462/ST | 8    | 8  | 0 | 0    |       |
|         |                                                                                   |                  |            |           | Full             | 2007/0769/ST | 19   | 19 | 0 | 0    |       |
|         |                                                                                   |                  |            |           | Full             | 2012/0050/ST | 2    | 2  | 0 | 0    |       |
| H-Bh005 | Former Evans Halshaw,                                                             | 454331           | Brownfield | Windfall  |                  | 1.917        | 66   | 4  | 7 | 55   | 34.43 |
|         | Nottingham Road.                                                                  | 358966           |            |           |                  |              |      |    |   |      |       |
|         |                                                                                   |                  |            |           | Full             | 2016/0440/ST | 66   | 4  | 7 | 55   |       |
| H-Bh008 | Lindhurst. Land adjacent the MARR between Nottingham Road and Southwell Road West | 455553<br>358304 | Greenfield | Allocated |                  | 69.600       | 1182 | 0  | 0 | 1182 | 16.98 |
|         |                                                                                   |                  |            |           | Reserved Matters | 2015/0045/ST | 1182 | 0  | 0 | 1182 |       |
| H-Bh010 | Former Miners Offices Berry Hill Lane Mansfield.                                  | 455238<br>359593 | Mixed      | Windfall  |                  | 0.930        | 18   | 15 | 1 | 2    | 19.35 |
|         |                                                                                   |                  |            |           | Reserved Matters | 2014/0719/ST | 18   | 15 |   | 2    |       |

### Berry Hill

| Ref     | Development Name                                                                  | Easting<br>Northing | Greenfield/<br>Brownfield | Allocated/<br>Windfall | Permission<br>Type | Planning<br>Ref(s) | Site<br>Area<br>(Ha) | Total<br>Dwellings | Completed  | Under<br>Construction | Not Started | Density<br>Upon<br>Completion |
|---------|-----------------------------------------------------------------------------------|---------------------|---------------------------|------------------------|--------------------|--------------------|----------------------|--------------------|------------|-----------------------|-------------|-------------------------------|
| Large   |                                                                                   |                     |                           |                        |                    |                    |                      |                    |            |                       |             |                               |
| H-Bh016 | Parcel 1 - Lindhurst Development,<br>land off A617 (MARR Route)<br>Mansfield.     | 455018<br>358487    | Greenfield                | Allocated              |                    |                    | 3.550                | 95                 | 0          | 13                    | 82          | 26.76                         |
|         |                                                                                   |                     |                           |                        | Reserved Matters   | 2016/0599/         | ST                   | 95                 | 0          | 13                    | 82          |                               |
| H-Bh017 | Parcels 3A And 3B Land Adjacent<br>To The A617 Mansfield Ashfield<br>Regeneration | 455428<br>358501    | Greenfield                | Allocated              |                    |                    | 6.140                | 277                | 0          | 7                     | 270         | 45.11                         |
|         |                                                                                   |                     |                           |                        | Reserved Matters   | 2017/0014/         | RE                   | 277                | 0          | 7                     | 270         |                               |
| H-Bh018 | Parcel 2 Lindhurst development<br>Land off A617 (Marr route)                      | 455100<br>358367    | Greenfield                | Windfall               |                    |                    | 4.960                | 146                | 0          | 0                     | 146         | 29.44                         |
|         |                                                                                   |                     |                           |                        | Reserved Matters   | 2017/0618/         | RE                   | 146                | 0          | 0                     | 146         |                               |
| Small   |                                                                                   |                     |                           |                        |                    |                    |                      |                    |            |                       |             |                               |
| H-Bh009 | 2, Lichfield Lane, Mansfield.                                                     | 454497<br>358515    | Brownfield                | Windfall               |                    |                    | 0.030                | 1                  | 0          | 0                     | 1           | 33.33                         |
|         |                                                                                   |                     |                           |                        | Full               | 2015/0070/         | ST                   | 1                  | 0          | 0                     | 1           |                               |
| H-Bh013 | Land adjacent 34, Chatsworth Drive, Mansfield.                                    | 455206<br>358628    | Greenfield                | Windfall               |                    |                    | 0.050                | 1                  | 0          | 0                     | 1           | 20.00                         |
|         |                                                                                   |                     |                           |                        | Full               | 2015/0482/         | ST                   | 1                  | 0          | 0                     | 1           |                               |
| H-Bh014 | Berry Hill Hall, Berry Hill Lane,<br>Mansfield.                                   | 455050<br>359593    | Greenfield                | Windfall               |                    |                    | 0.140                | 2                  | 0          | 0                     | 2           | 14.29                         |
|         |                                                                                   |                     |                           |                        | Full               | 2016/0065/         | ST                   | 2                  | 0          | 0                     | 2           |                               |
| H-Bh015 | Dorchester Drive, rear of 22,<br>Lichfield Lane, Mansfield.                       | 454627<br>358622    | Greenfield                | Windfall               |                    |                    | 0.050                | 1                  | 0          | 0                     | 1           | 20.00                         |
|         |                                                                                   |                     |                           |                        | Outline            | 2016/0587/         | ST                   | 1                  | 0          | 0                     | 1           |                               |
| Ward To | otals                                                                             |                     |                           |                        |                    |                    |                      |                    |            |                       |             |                               |
|         | Site Area (Ha)                                                                    | Total Dwel          | lings (                   | Completed              |                    |                    | Not S                | Started            | Density Up | on Completic          | on          |                               |
|         | 89.48                                                                             | 1899                |                           | 77                     | 28                 |                    |                      | 794                |            | 21.22                 |             |                               |

### Brick Kiln

| Ref     | Development Name | Easting<br>Northing | Greenfield/<br>Brownfield | Allocated/<br>Windfall | Permission<br>Type | Planning<br>Ref(s) | Site<br>Area<br>(Ha) | Total<br>Dwellings | Completed | Under<br>Construction | Not Started | Density<br>Upon<br>Completion |
|---------|------------------|---------------------|---------------------------|------------------------|--------------------|--------------------|----------------------|--------------------|-----------|-----------------------|-------------|-------------------------------|
| Large   |                  |                     |                           |                        |                    |                    |                      |                    |           |                       |             |                               |
| H-Bk006 | Skegby Lane      | 451423              | Greenfield                | Allocated              |                    |                    | 7.550                | 150                | 0         | 0                     | 150         | 19.87                         |
|         |                  | 360752              |                           |                        |                    |                    |                      |                    |           |                       |             |                               |
|         |                  |                     |                           |                        |                    | 2016/0477/         | ST                   | 150                | 0         | 0                     | 150         |                               |

### Broomhill

| Large   |                                                    |                  |            |           |         |              |        |       |            |               |    |        |
|---------|----------------------------------------------------|------------------|------------|-----------|---------|--------------|--------|-------|------------|---------------|----|--------|
| H-Br010 | Former Bowls Club, Westfield Lane, Mansfield.      | 452972<br>361637 | Greenfield | Windfall  |         |              | 0.570  | 18    | 0          | 1             | 17 | 31.58  |
|         |                                                    |                  |            |           | Full    | 2012/0566/   | /ST    | 18    | 0          | 1             | 17 |        |
| Small   |                                                    |                  |            |           |         |              |        |       |            |               |    |        |
| H-Br015 | Land adjacent 58, Titchfield Street,<br>Mansfield. | 453079<br>361736 | Greenfield | Windfall  |         |              | 0.040  | 2     | 0          | 0             | 2  | 50.00  |
|         |                                                    |                  |            |           | Full    | 2015/0108/   | /ST    | 2     | 0          | 0             | 2  |        |
| H-Br016 | 84, Westfield Lane.                                | 452923<br>361748 | Brownfield | Windfall  |         |              | 0.020  | 2     | 0          | 2             | 0  | 100.00 |
|         |                                                    |                  |            |           |         | 2017/0270/   | /PN    | 2     | 0          | 2             | 0  |        |
| H-Br017 | The Old Bakery, Broomhill Lane,<br>Mansfield.      | 452763<br>361922 | Brownfield | Windfall  |         |              | 0.040  | 1     | 0          | 0             | 1  | 25.00  |
|         |                                                    |                  |            |           | Full    | 2017/0181/   | /FU    | 1     | 0          | 0             | 1  |        |
| Ward To | otals                                              |                  |            |           |         |              |        |       |            |               |    |        |
|         | Site Area (Ha)                                     | Total Dwel       | lings      | Completed | Under ( | Construction | Not St | arted | Density Up | on Completion |    |        |
|         | 0.67                                               | 23               |            | 0         |         | 3            | 2      | 0     | 3          | 4.33          |    |        |

### Bull Farm and Pleasley Hill

3.95

153

64

| Ref     | Development Name                                                          | Easting<br>Northing | Greenfield/<br>Brownfield | Allocated/<br>Windfall | Permission<br>Type | Planning<br>Ref(s) | Site<br>Area<br>(Ha) | Total<br>Dwellings | Completed | Under<br>Construction | Not Started | Density<br>Upon<br>Completion |
|---------|---------------------------------------------------------------------------|---------------------|---------------------------|------------------------|--------------------|--------------------|----------------------|--------------------|-----------|-----------------------|-------------|-------------------------------|
| Large   |                                                                           |                     |                           |                        |                    |                    |                      |                    |           |                       |             |                               |
| H-Bf008 | Chesterfield Road North,<br>Pleasley.(Pleasley Hill Regeneration<br>Area) | 451016<br>363613    | Brownfield                | Allocated              |                    |                    | 3.830                | 152                | 64        | 42                    | 46          | 39.69                         |
|         |                                                                           |                     |                           |                        | Full               | 2014/0147/         | ST                   | 151                | 63        | 42                    | 46          |                               |
|         |                                                                           |                     |                           |                        | Full               | 2015/0775/         | ST                   | 1                  | 1         | 0                     | 0           |                               |
| Small   |                                                                           |                     |                           |                        |                    |                    |                      |                    |           |                       |             |                               |
| H-Bf007 | Woburn Lodge, land to the rear of 3, Woburn Lane, Pleasley.               | 451029<br>363872    | Greenfield                | Windfall               |                    |                    | 0.120                | 1                  | 0         | 0                     | 1           | 8.33                          |
|         |                                                                           |                     |                           |                        | Outline            | 0010/0140/         | NIT                  | 1                  | 0         | 0                     | 1           |                               |
|         |                                                                           |                     |                           |                        | Outline            | 2013/0142/         | INI                  | ı                  | U         | U                     | ,           |                               |
| Ward To | otals                                                                     |                     |                           |                        | Outline            | 2013/0142/         | IN I                 | '                  | 0         | 0                     | ,           |                               |