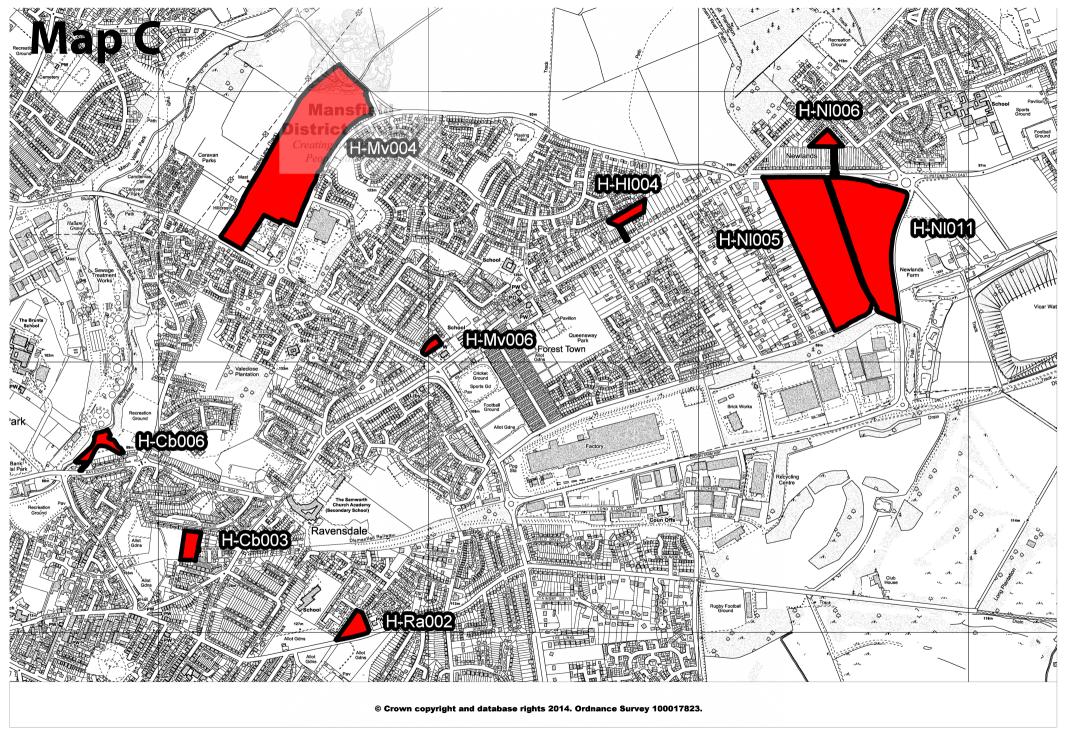

# **Location Plans (Large Sites with Planning Permission Only)**

| Reference | Plan | Reference | Plan | Reference | Plan | Reference | Plan |
|-----------|------|-----------|------|-----------|------|-----------|------|
| H-Ab001   | В    | H-NI011   | С    | H-Wc002   | А    |           |      |
| H-Bh001   | D    | H-Oa006   | D    | H-Wc004   | Α    |           |      |
| H-Bh003   | D    | H-Pe005   | В    | H-Wc008   | Α    |           |      |
| H-Bh008   | D    | H-Pe006   | В    | H-Wh005   | В    |           |      |
| H-Br010   | В    | H-Ph009   | В    | H-WI012   | В    |           |      |
| H-Br011   | В    | H-Po002   | D    | H-Sh012   | В    |           |      |
| H-Cb003   | С    | H-Po003   | В    |           |      |           |      |
| H-Cb006   | С    | H-Po013   | D    |           |      |           |      |
| H-Cb007   | В    | H-Po017   | В    |           |      |           |      |
| H-HI004   | С    | H-Ra002   | С    |           |      |           |      |
| H-Mv004   | С    | H-Rw009   | D    |           |      |           |      |
| H-Mv006   | С    | H-Sa003   | D    |           |      |           |      |
| H-Mw007   | Α    | H-Sa009   | D    |           |      |           |      |
| H-NI005   | С    | H-Sh002   | В    |           |      |           |      |
| H-NI006   | С    | H-Sh005   | В    |           |      |           |      |

Large Sites i.e. Sites providing 10 or more dwellings
Planning Policy, Mansfield District Council