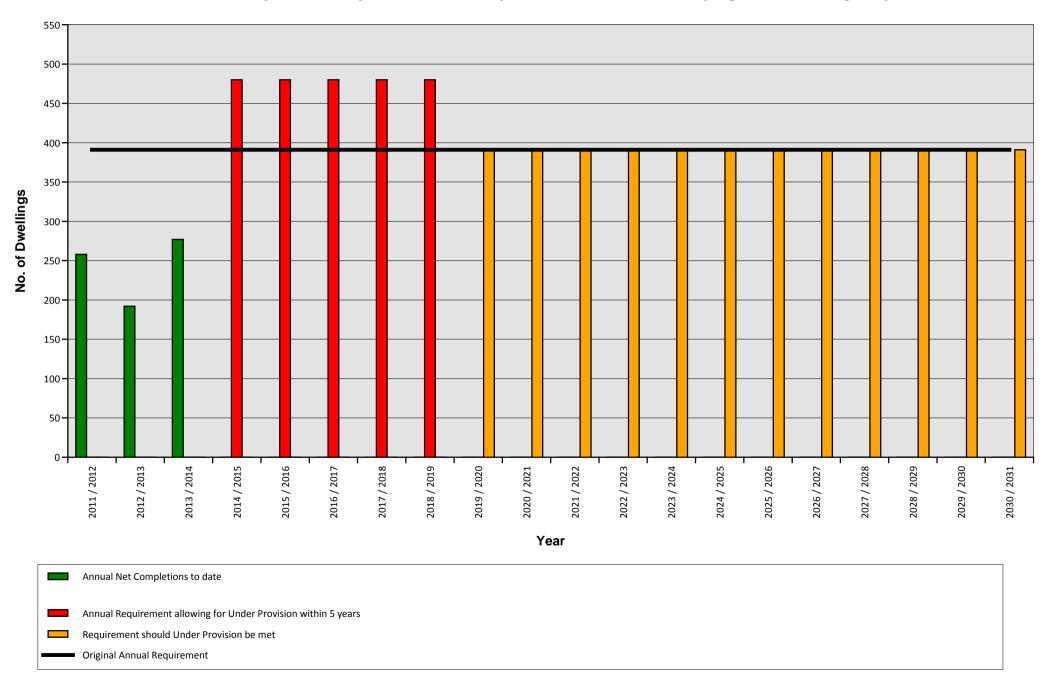

Chart 1. Actual and Projected Completion Rates Required to meet the Locally Agreed Dwelling Requirement

# 5 Year Dwelling Requirement/Supply - Locally Agreed Figure

Figure 1.

|                                                                                           |   | Total | (%)   | Calculation | A | Annual | Calculation |
|-------------------------------------------------------------------------------------------|---|-------|-------|-------------|---|--------|-------------|
| Original Requirement (2011 - 2031)                                                        | A | 7820  | (100) |             | В | 391    | A ÷ (C + D  |
| Years to date                                                                             | С | 3     |       |             |   |        |             |
| Years remaining                                                                           | D | 17    |       |             |   |        |             |
| Original Requirement to date (31/03/2014)                                                 | E | 1173  | (100) | B × C       | В | 391    |             |
| Net Completions (01/04/2011 - 31/03/2014)                                                 | F | 727   | (62)  |             | G | 242    | F÷C         |
| Under Provision to date (31/03/2014)                                                      | н | 446   | (38)  | E-F         | 1 | 149    | H÷C         |
| Residual Requirement                                                                      | J | 7093  |       | A - F       | K | 417    | J÷D         |
| Updated Requirement based upon making up for Under Provision within 5 years               | L | 2401  |       | (B × 5) + H | M | 480    | L ÷ 5       |
| Supply                                                                                    |   |       |       |             |   |        |             |
| 5yr Supply Contribution                                                                   | N | 4300  |       |             |   |        |             |
| Required Supply (Updated Requirement + 20% NPPF Allowance)                                | 0 | 2881  |       | L × 1.2     |   |        |             |
| Number of Years Supply (Due to 20% NPPF allowance 6 years supply is required within 5yrs) | P | 8.96  |       | N ÷ M       |   |        |             |
| Dwellings Required to Meet Adequate Supply                                                | Q | -1419 |       | O - N       |   |        |             |