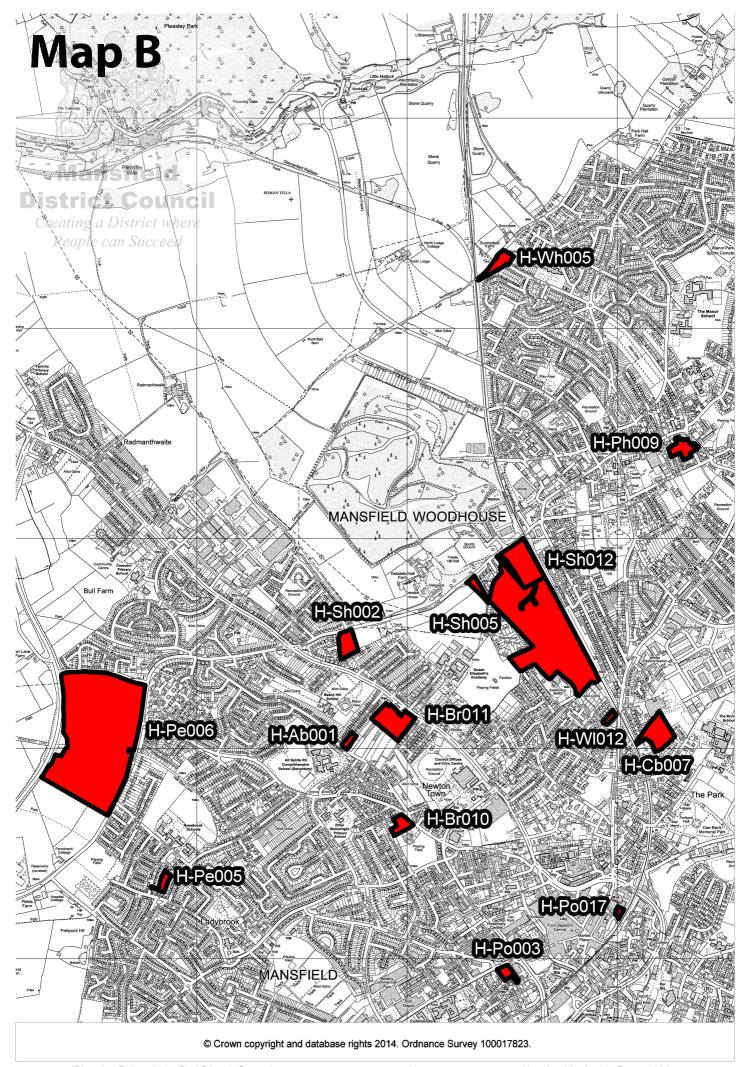

# **Location Plans (Large Sites with Planning Permission Only)**

| Reference | Plan | Reference | Plan | Reference | Plan | Reference | Plan |
|-----------|------|-----------|------|-----------|------|-----------|------|
| H-Ab001   | В    | H-NI011   | С    | H-Wc002   | А    |           |      |
| H-Bh001   | D    | H-Oa006   | D    | H-Wc004   | Α    |           |      |
| H-Bh003   | D    | H-Pe005   | В    | H-Wc008   | Α    |           |      |
| H-Bh008   | D    | H-Pe006   | В    | H-Wh005   | В    |           |      |
| H-Br010   | В    | H-Ph009   | В    | H-WI012   | В    |           |      |
| H-Br011   | В    | H-Po002   | D    | H-Sh012   | В    |           |      |
| H-Cb003   | С    | H-Po003   | В    |           |      |           |      |
| H-Cb006   | С    | H-Po013   | D    |           |      |           |      |
| H-Cb007   | В    | H-Po017   | В    |           |      |           |      |
| H-HI004   | С    | H-Ra002   | С    |           |      |           |      |
| H-Mv004   | С    | H-Rw009   | D    |           |      |           |      |
| H-Mv006   | С    | H-Sa003   | D    |           |      |           |      |
| H-Mw007   | Α    | H-Sa009   | D    |           |      |           |      |
| H-NI005   | С    | H-Sh002   | В    |           |      |           |      |
| H-NI006   | С    | H-Sh005   | В    |           |      |           |      |

Large Sites i.e. Sites providing 10 or more dwellings
Planning Policy, Mansfield District Council