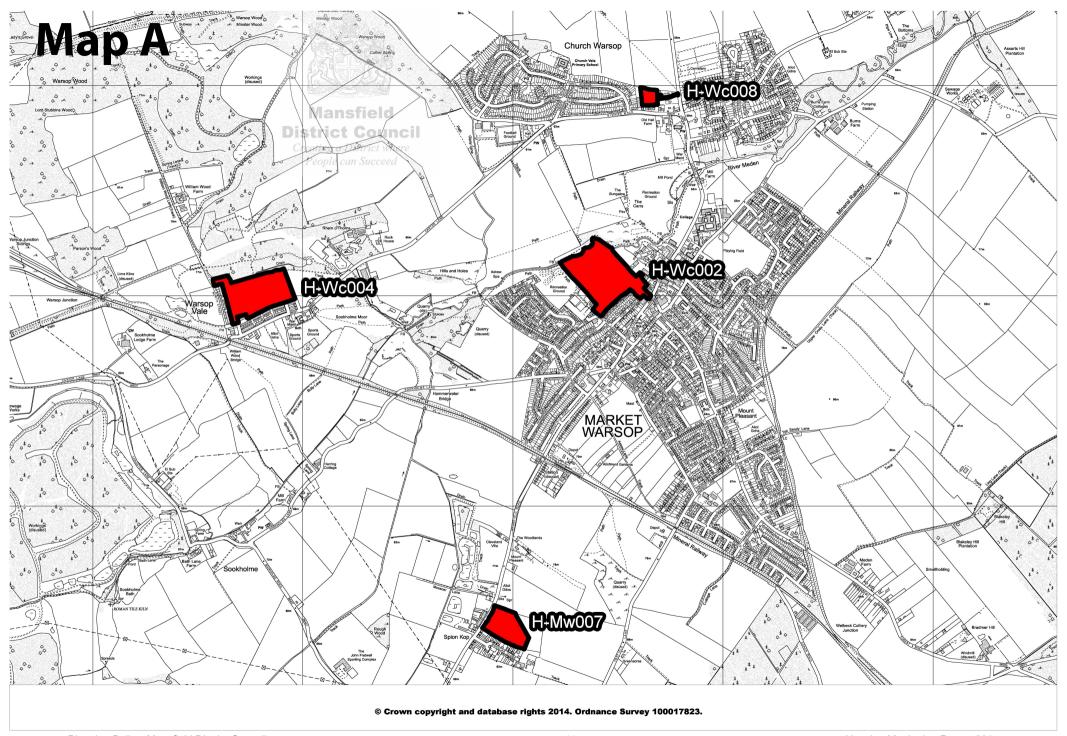

# **Location Plans (Large Sites with Planning Permission Only)**

| Reference | Plan | Reference | Plan | Reference | Plan | Reference | Plan |
|-----------|------|-----------|------|-----------|------|-----------|------|
| H-Ab001   | В    | H-NI011   | С    | H-Wc002   | А    |           |      |
| H-Bh001   | D    | H-Oa006   | D    | H-Wc004   | Α    |           |      |
| H-Bh003   | D    | H-Pe005   | В    | H-Wc008   | Α    |           |      |
| H-Bh008   | D    | H-Pe006   | В    | H-Wh005   | В    |           |      |
| H-Br010   | В    | H-Ph009   | В    | H-WI012   | В    |           |      |
| H-Br011   | В    | H-Po002   | D    | H-Sh012   | В    |           |      |
| H-Cb003   | С    | H-Po003   | В    |           |      |           |      |
| H-Cb006   | С    | H-Po013   | D    |           |      |           |      |
| H-Cb007   | В    | H-Po017   | В    |           |      |           |      |
| H-HI004   | С    | H-Ra002   | С    |           |      |           |      |
| H-Mv004   | С    | H-Rw009   | D    |           |      |           |      |
| H-Mv006   | С    | H-Sa003   | D    |           |      |           |      |
| H-Mw007   | Α    | H-Sa009   | D    |           |      |           |      |
| H-NI005   | С    | H-Sh002   | В    |           |      |           |      |
| H-NI006   | С    | H-Sh005   | В    |           |      |           |      |

# Warsop Carrs

| Large   |                                                                     |                     |                           |                        |                    |                    |                      |                    |           |                       |             |                               |
|---------|---------------------------------------------------------------------|---------------------|---------------------------|------------------------|--------------------|--------------------|----------------------|--------------------|-----------|-----------------------|-------------|-------------------------------|
| Ref     | Development Name                                                    | Easting<br>Northing | Greenfield/<br>Brownfield | Allocated/<br>Windfall | Permission<br>Type | Planning<br>Ref(s) | Site<br>Area<br>(Ha) | Total<br>Dwellings | Completed | Under<br>Construction | Not Started | Density<br>Upon<br>Completion |
| H-Wc002 | The Royal Estate, Land off King<br>Road/Wood Street, Market Warsop. | 456433<br>368094    | Brownfield                | Allocated              |                    |                    | 7.243                | 255                | 175       | 17                    | 63          | 35.21                         |
|         |                                                                     |                     |                           |                        | Detailed           | 2006/0079/NT       |                      | 131                | 131       | 0                     | 0           |                               |
|         |                                                                     |                     |                           |                        | Detailed           | 2009/0506/NT       |                      | 12                 | 12        | 0                     | 0           |                               |
|         |                                                                     |                     |                           |                        | Detailed           | 2010/0444/NT       |                      | 112                | 32        | 17                    | 63          |                               |
| H-Wc004 | Land at West St and King St<br>Warsop Vale inc. Greenshank Road.    | 454776<br>368011    | Brownfield                | Windfall               |                    |                    | 5.451                | 156                | 120       | 21                    | 15          | 28.62                         |
|         |                                                                     |                     |                           |                        | Detailed           | 2006/0071/NT       |                      | 134                | 108       | 16                    | 10          |                               |
|         |                                                                     |                     |                           |                        | Detailed           | 2011/0463/NT       |                      | 22                 | 12        | 5                     | 5           |                               |
| H-Wc008 | Land at Moorfields Farm, Church Warsop.                             | 456653<br>368945    | Brownfield                | Windfall               |                    |                    | 0.624                | 18                 | 0         | 0                     | 18          | 28.85                         |
|         |                                                                     |                     |                           |                        | Outline            | 2010/0783/NT       |                      | 18                 | 0         | 0                     | 18          |                               |
| Small   |                                                                     |                     |                           |                        |                    |                    |                      |                    |           |                       |             |                               |
| Ref     | Development Name                                                    | Easting<br>Northing | Greenfield/<br>Brownfield | Allocated/<br>Windfall | Permission<br>Type | Planning<br>Ref(s) | Site<br>Area<br>(Ha) | Total<br>Dwellings | Completed | Under<br>Construction | Not Started | Density<br>Upon<br>Completion |
| H-Wc001 | Sandilands Old Sookholme Lane<br>Warsop                             | 456411<br>367663    | Brownfield                | Windfall               |                    |                    | 0.342                | 5                  | 0         | 0                     | 5           | 14.62                         |
|         |                                                                     |                     |                           |                        | Detailed           | 2011/0460/NT       |                      | 5                  | 0         | 0                     | 5           |                               |