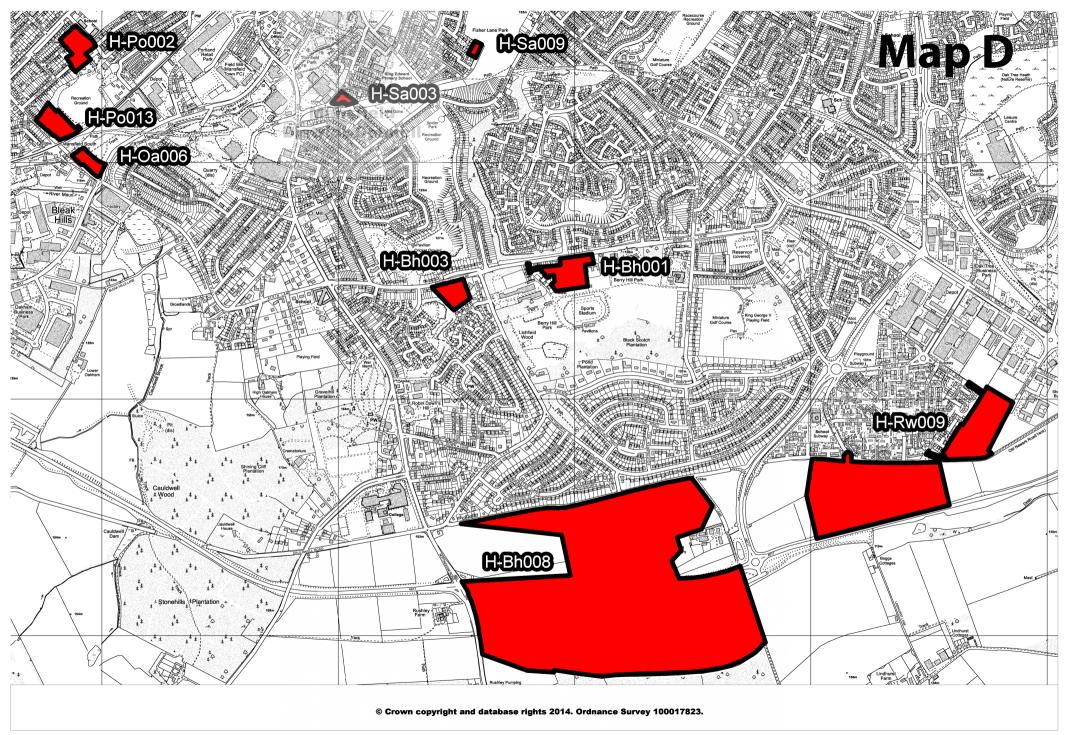

# **Location Plans (Large Sites with Planning Permission Only)**

| Reference | Plan | Reference | Plan | Reference | Plan | Reference | Plan |
|-----------|------|-----------|------|-----------|------|-----------|------|
| H-Ab001   | В    | H-NI011   | С    | H-Wc002   | А    |           |      |
| H-Bh001   | D    | H-Oa006   | D    | H-Wc004   | Α    |           |      |
| H-Bh003   | D    | H-Pe005   | В    | H-Wc008   | Α    |           |      |
| H-Bh008   | D    | H-Pe006   | В    | H-Wh005   | В    |           |      |
| H-Br010   | В    | H-Ph009   | В    | H-WI012   | В    |           |      |
| H-Br011   | В    | H-Po002   | D    | H-Sh012   | В    |           |      |
| H-Cb003   | С    | H-Po003   | В    |           |      |           |      |
| H-Cb006   | С    | H-Po013   | D    |           |      |           |      |
| H-Cb007   | В    | H-Po017   | В    |           |      |           |      |
| H-HI004   | С    | H-Ra002   | С    |           |      |           |      |
| H-Mv004   | С    | H-Rw009   | D    |           |      |           |      |
| H-Mv006   | С    | H-Sa003   | D    |           |      |           |      |
| H-Mw007   | Α    | H-Sa009   | D    |           |      |           |      |
| H-NI005   | С    | H-Sh002   | В    |           |      |           |      |
| H-NI006   | С    | H-Sh005   | В    |           |      |           |      |

Large Sites i.e. Sites providing 10 or more dwellings
Planning Policy, Mansfield District Council