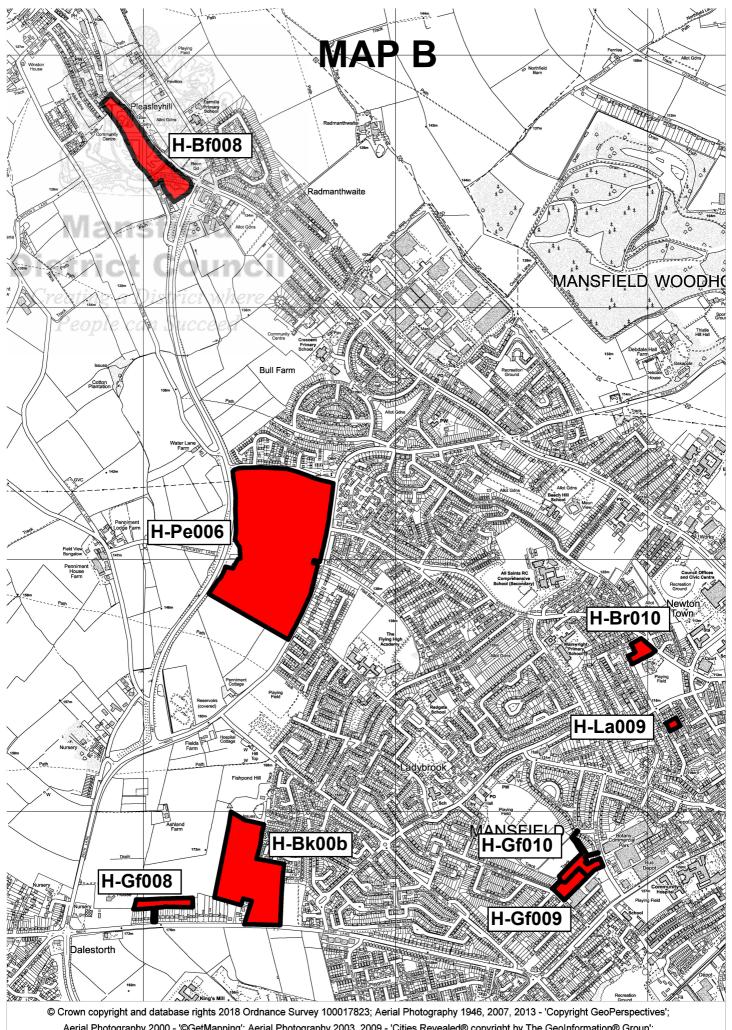

# Location plans (large sites with planning permission only)

| Reference | Plan | Reference | Plan | Reference | Plan | Reference   | Plan |
|-----------|------|-----------|------|-----------|------|-------------|------|
| H-Cb006   | С    | H-Bk006   | В    | H-Mw007   | А    | H-Ph016     | С    |
| H-Cb007   | С    | H-Br010   | В    | H-Ne005   | Α    | H-Rw012     | D    |
| H-Cb011   | С    | H-Gf002   | D    | H-Ne008   | Α    | H-Sa005     | D    |
| H-Bf008   | В    | H-Gf005   | D    | H-Ng017   | С    | H-Sa014     | D    |
| H-Bh001   | D    | H-Gf008   | В    | H-Oa016   | D    | H-Wc008     | Α    |
| H-Bh005   | D    | H-Gf009   | В    | H-Oa019   | D    | H-Wc017     | Α    |
| H-Bh008   | В    | H-Gf010   | В    | H-Oa024   | D    | H-Wh008     | С    |
| H-Bh010   | D    | H-HI004   | С    | H-Oa025   | D    | H-WI001     | С    |
| H-Bh016   | D    | H-Ki002   | С    | H-Pe006   | В    | H-WI025     | С    |
| H-Bh017   | D    | H-Ki007   | С    | H-Ph007   | С    | H-Yh003     | С    |
| H-Bh018   | D    | H-La009   | В    | H-Ph015   | С    | Old_H-Ra038 | С    |

# Berry Hill

| Large   | 5 12011 11 11 11 12 12 11                                                         | 454050           |            | 140: 16 11 |                  | 0.110        | 446  |    | _ |      | 50.40 |
|---------|-----------------------------------------------------------------------------------|------------------|------------|------------|------------------|--------------|------|----|---|------|-------|
| H-Bh001 | Berry Hill Hall, Mansfield.                                                       | 454973           | Mixed      | Windfall   |                  | 2.110        | 110  | 58 | 0 | 52   | 52.13 |
|         |                                                                                   | 359535           |            |            | - Full           | 2003/0768/ET | 81   |    | 0 | 52   |       |
|         |                                                                                   |                  |            |            | Full             | 2007/0462/ST | 8    | 8  | 0 | 0    |       |
|         |                                                                                   |                  |            |            | Full             | 2007/0769/ST | 19   | 19 | 0 | 0    |       |
|         |                                                                                   |                  |            |            | Full             | 2012/0050/ST | 2    | 2  | 0 | 0    |       |
| H-Bh005 | Former Evans Halshaw,                                                             | 454331           | Brownfield | Windfall   |                  | 1.917        | 66   | 4  | 7 | 55   | 34.43 |
|         | Nottingham Road.                                                                  | 358966           |            |            |                  |              |      |    |   |      |       |
|         |                                                                                   |                  |            |            | Full             | 2016/0440/ST | 66   | 4  | 7 | 55   |       |
| H-Bh008 | Lindhurst. Land adjacent the MARR between Nottingham Road and Southwell Road West | 455553<br>358304 | Greenfield | Allocated  |                  | 69.600       | 1182 | 0  | 0 | 1182 | 16.98 |
|         |                                                                                   |                  |            |            | Reserved Matters | 2015/0045/ST | 1182 | 0  | 0 | 1182 |       |
|         |                                                                                   |                  |            |            |                  | 2.222        |      |    |   |      |       |
| H-Bh010 | Former Miners Offices Berry Hill                                                  | 455238           | Mixed      | Windfall   |                  | 0.930        | 18   | 15 | 1 | 2    | 19.35 |
| H-Bh010 | Former Miners Offices Berry Hill Lane Mansfield.                                  | 455238<br>359593 | Mixed      | Windfall   |                  | 0.930        | 18   | 15 | 1 | 2    | 19.35 |

# Berry Hill

| Ref     | Development Name                                                                  | Easting<br>Northing | Greenfield/<br>Brownfield | Allocated/<br>Windfall | Permission<br>Type | Planning<br>Ref(s) | Site<br>Area<br>(Ha) | Total<br>Dwellings | Completed  | Under<br>Construction | Not Started | Density<br>Upon<br>Completion |
|---------|-----------------------------------------------------------------------------------|---------------------|---------------------------|------------------------|--------------------|--------------------|----------------------|--------------------|------------|-----------------------|-------------|-------------------------------|
| Large   |                                                                                   |                     |                           |                        |                    |                    |                      |                    |            |                       |             |                               |
| H-Bh016 | Parcel 1 - Lindhurst Development,<br>land off A617 (MARR Route)<br>Mansfield.     | 455018<br>358487    | Greenfield                | Allocated              |                    |                    | 3.550                | 95                 | 0          | 13                    | 82          | 26.76                         |
|         |                                                                                   |                     |                           |                        | Reserved Matters   | 2016/0599/         | ST                   | 95                 | 0          | 13                    | 82          |                               |
| H-Bh017 | Parcels 3A And 3B Land Adjacent<br>To The A617 Mansfield Ashfield<br>Regeneration | 455428<br>358501    | Greenfield                | Allocated              |                    |                    | 6.140                | 277                | 0          | 7                     | 270         | 45.11                         |
|         |                                                                                   |                     |                           |                        | Reserved Matters   | 2017/0014/         | RE                   | 277                | 0          | 7                     | 270         |                               |
| H-Bh018 | Parcel 2 Lindhurst development<br>Land off A617 (Marr route)                      | 455100<br>358367    | Greenfield                | Windfall               |                    |                    | 4.960                | 146                | 0          | 0                     | 146         | 29.44                         |
|         |                                                                                   |                     |                           |                        | Reserved Matters   | 2017/0618/         | RE                   | 146                | 0          | 0                     | 146         |                               |
| Small   |                                                                                   |                     |                           |                        |                    |                    |                      |                    |            |                       |             |                               |
| H-Bh009 | 2, Lichfield Lane, Mansfield.                                                     | 454497<br>358515    | Brownfield                | Windfall               |                    |                    | 0.030                | 1                  | 0          | 0                     | 1           | 33.33                         |
|         |                                                                                   |                     |                           |                        | Full               | 2015/0070/         | ST                   | 1                  | 0          | 0                     | 1           |                               |
| H-Bh013 | Land adjacent 34, Chatsworth Drive, Mansfield.                                    | 455206<br>358628    | Greenfield                | Windfall               |                    |                    | 0.050                | 1                  | 0          | 0                     | 1           | 20.00                         |
|         |                                                                                   |                     |                           |                        | Full               | 2015/0482/         | ST                   | 1                  | 0          | 0                     | 1           |                               |
| H-Bh014 | Berry Hill Hall, Berry Hill Lane,<br>Mansfield.                                   | 455050<br>359593    | Greenfield                | Windfall               |                    |                    | 0.140                | 2                  | 0          | 0                     | 2           | 14.29                         |
|         |                                                                                   |                     |                           |                        | Full               | 2016/0065/         | ST                   | 2                  | 0          | 0                     | 2           |                               |
| H-Bh015 | Dorchester Drive, rear of 22,<br>Lichfield Lane, Mansfield.                       | 454627<br>358622    | Greenfield                | Windfall               |                    |                    | 0.050                | 1                  | 0          | 0                     | 1           | 20.00                         |
|         |                                                                                   |                     |                           |                        | Outline            | 2016/0587/         | ST                   | 1                  | 0          | 0                     | 1           |                               |
| Ward To | otals                                                                             |                     |                           |                        |                    |                    |                      |                    |            |                       |             |                               |
|         | Site Area (Ha)                                                                    | Total Dwell         | lings (                   | Completed              |                    |                    | Not S                | Started            | Density Up | on Completic          | on          |                               |
|         | 89.48                                                                             | 1899                |                           | 77                     | 28                 |                    |                      | 794                |            | 21.22                 |             |                               |

### Brick Kiln

| Ref     | Development Name | Easting<br>Northing | Greenfield/<br>Brownfield | Allocated/<br>Windfall | Permission<br>Type | Planning<br>Ref(s) | Site<br>Area<br>(Ha) | Total<br>Dwellings | Completed | Under<br>Construction | Not Started | Density<br>Upon<br>Completion |
|---------|------------------|---------------------|---------------------------|------------------------|--------------------|--------------------|----------------------|--------------------|-----------|-----------------------|-------------|-------------------------------|
| Large   |                  |                     |                           |                        |                    |                    |                      |                    |           |                       |             |                               |
| H-Bk006 | Skegby Lane      | 451423              | Greenfield                | Allocated              |                    |                    | 7.550                | 150                | 0         | 0                     | 150         | 19.87                         |
|         |                  | 360752              |                           |                        |                    |                    |                      |                    |           |                       |             |                               |
|         |                  |                     |                           |                        |                    | 2016/0477/         | ST                   | 150                | 0         | 0                     | 150         |                               |

### Broomhill

| Large   |                                                |                    |            |           |         |              |        |       |             |              |    |        |
|---------|------------------------------------------------|--------------------|------------|-----------|---------|--------------|--------|-------|-------------|--------------|----|--------|
| H-Br010 | Former Bowls Club, Westfield Lane, Mansfield.  | 452972<br>361637   | Greenfield | Windfall  |         |              | 0.570  | 18    | 0           | 1            | 17 | 31.58  |
|         |                                                |                    |            |           | Full    | 2012/0566/   | ST     | 18    | 0           | 1            | 17 |        |
| Small   |                                                |                    |            |           |         |              |        |       |             |              |    |        |
| H-Br015 | Land adjacent 58, Titchfield Street Mansfield. | , 453079<br>361736 | Greenfield | Windfall  |         |              | 0.040  | 2     | 0           | 0            | 2  | 50.00  |
|         |                                                |                    |            |           | Full    | 2015/0108/   | ST     | 2     | 0           | 0            | 2  |        |
| H-Br016 | 84, Westfield Lane.                            | 452923<br>361748   | Brownfield | Windfall  |         |              | 0.020  | 2     | 0           | 2            | 0  | 100.00 |
|         |                                                |                    |            |           |         | 2017/0270/   | PΝ     | 2     | 0           | 2            | 0  |        |
| H-Br017 | The Old Bakery, Broomhill Lane, Mansfield.     | 452763<br>361922   | Brownfield | Windfall  |         |              | 0.040  | 1     | 0           | 0            | 1  | 25.00  |
|         |                                                |                    |            |           | Full    | 2017/0181/   | =U     | 1     | 0           | 0            | 1  |        |
| Ward To | otals                                          |                    |            |           |         |              |        |       |             |              |    |        |
|         | Site Area (Ha)                                 | Total Dwel         | lings      | Completed | Under C | construction | Not St | arted | Density Upo | on Completic | on |        |
|         | 0.67                                           | 23                 |            | 0         |         | 3            | 2      | )     | 3           | 4.33         |    |        |

### Bull Farm and Pleasley Hill

3.95

153

64

| Ref     | Development Name                                                 | Easting<br>Northing | Greenfield/<br>Brownfield | Allocated/<br>Windfall | Permission<br>Type | Planning<br>Ref(s) | Site<br>Area<br>(Ha) | Total<br>Dwellings | Completed  | Under<br>Construction | Not Started | Density<br>Upon<br>Completion |
|---------|------------------------------------------------------------------|---------------------|---------------------------|------------------------|--------------------|--------------------|----------------------|--------------------|------------|-----------------------|-------------|-------------------------------|
| Large   |                                                                  |                     |                           |                        |                    |                    |                      |                    |            |                       |             |                               |
| H-Bf008 | Chesterfield Road North,<br>Pleasley.(Pleasley Hill Regeneration | 451016              | Brownfield                | Allocated              |                    |                    | 3.830                | 152                | 64         | 42                    | 46          | 39.69                         |
|         | Area)                                                            | 363613              |                           |                        |                    |                    |                      |                    |            |                       |             |                               |
|         |                                                                  |                     |                           |                        | Full               | 2014/0147/         | ST                   | 151                | 63         | 42                    | 46          |                               |
|         |                                                                  |                     |                           |                        | Full               | 2015/0775/         | ST                   | 1                  | 1          | 0                     | 0           |                               |
| Small   |                                                                  |                     |                           |                        |                    |                    |                      |                    |            |                       |             |                               |
| H-Bf007 | Woburn Lodge, land to the rear of 3, Woburn Lane, Pleasley.      | 451029<br>363872    | Greenfield                | Windfall               |                    |                    | 0.120                | 1                  | 0          | 0                     | 1           | 8.33                          |
|         |                                                                  |                     |                           |                        | Outline            | 2013/0142/         | NT                   | 1                  | 0          | 0                     | 1           |                               |
| Ward To | otals                                                            |                     |                           |                        |                    |                    |                      |                    |            |                       |             |                               |
|         | Site Area (Ha) T                                                 | otal Dwell          | lings (                   | Completed              | Under Co           | nstruction         | Not 9                | Started            | Density Up | on Completion         | on          |                               |