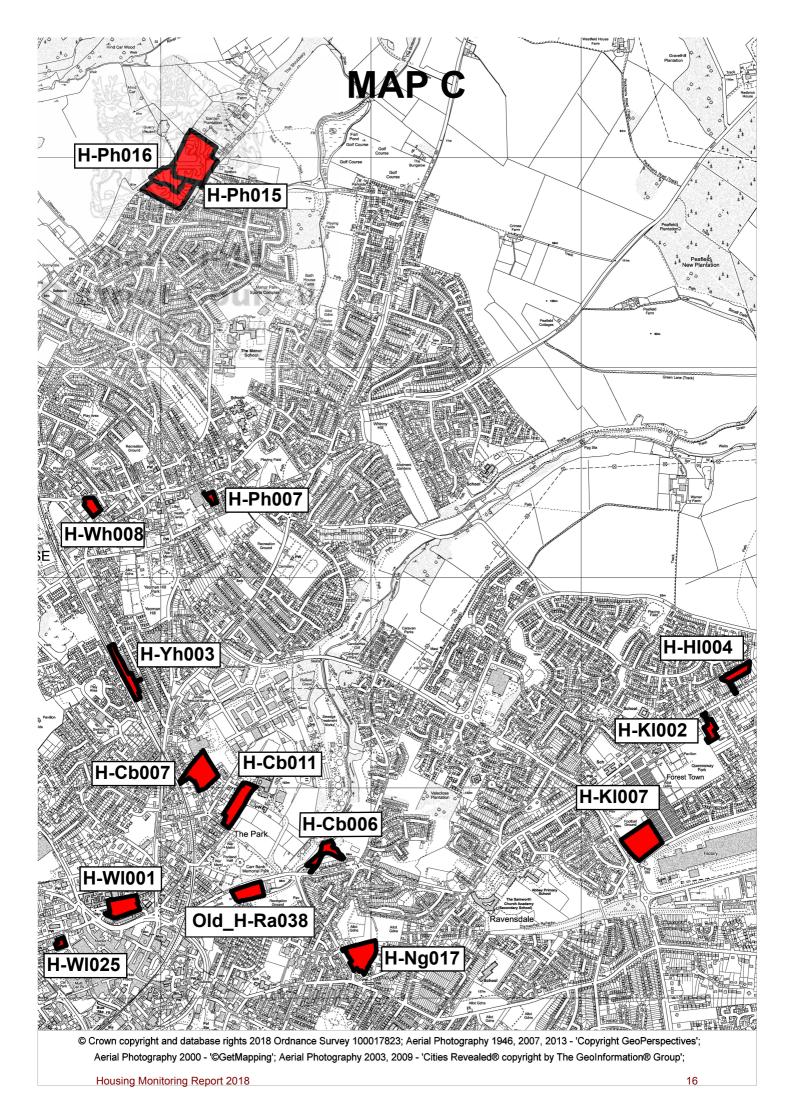

# Location plans (large sites with planning permission only)

| Reference | Plan | Reference | Plan | Reference | Plan | Reference   | Plan |
|-----------|------|-----------|------|-----------|------|-------------|------|
| H-Cb006   | С    | H-Bk006   | В    | H-Mw007   | А    | H-Ph016     | С    |
| H-Cb007   | С    | H-Br010   | В    | H-Ne005   | Α    | H-Rw012     | D    |
| H-Cb011   | С    | H-Gf002   | D    | H-Ne008   | Α    | H-Sa005     | D    |
| H-Bf008   | В    | H-Gf005   | D    | H-Ng017   | С    | H-Sa014     | D    |
| H-Bh001   | D    | H-Gf008   | В    | H-Oa016   | D    | H-Wc008     | Α    |
| H-Bh005   | D    | H-Gf009   | В    | H-Oa019   | D    | H-Wc017     | Α    |
| H-Bh008   | В    | H-Gf010   | В    | H-Oa024   | D    | H-Wh008     | С    |
| H-Bh010   | D    | H-HI004   | С    | H-Oa025   | D    | H-WI001     | С    |
| H-Bh016   | D    | H-Ki002   | С    | H-Pe006   | В    | H-WI025     | С    |
| H-Bh017   | D    | H-Ki007   | С    | H-Ph007   | С    | H-Yh003     | С    |
| H-Bh018   | D    | H-La009   | В    | H-Ph015   | С    | Old_H-Ra038 | С    |

### Carr Bank

| Large   |                                  |        |            |          |      |              |    |   |   |    |       |
|---------|----------------------------------|--------|------------|----------|------|--------------|----|---|---|----|-------|
| H-Cb006 | Bath Mill, Bath Lane, Mansfield. | 454782 | Brownfield | Windfall |      | 0.690        | 21 | 0 | 0 | 21 | 30.43 |
|         |                                  | 361686 |            |          |      |              |    |   |   |    |       |
|         |                                  |        |            | F        | <br> | 2015/0238/NT | 21 | 0 | 0 | 21 |       |