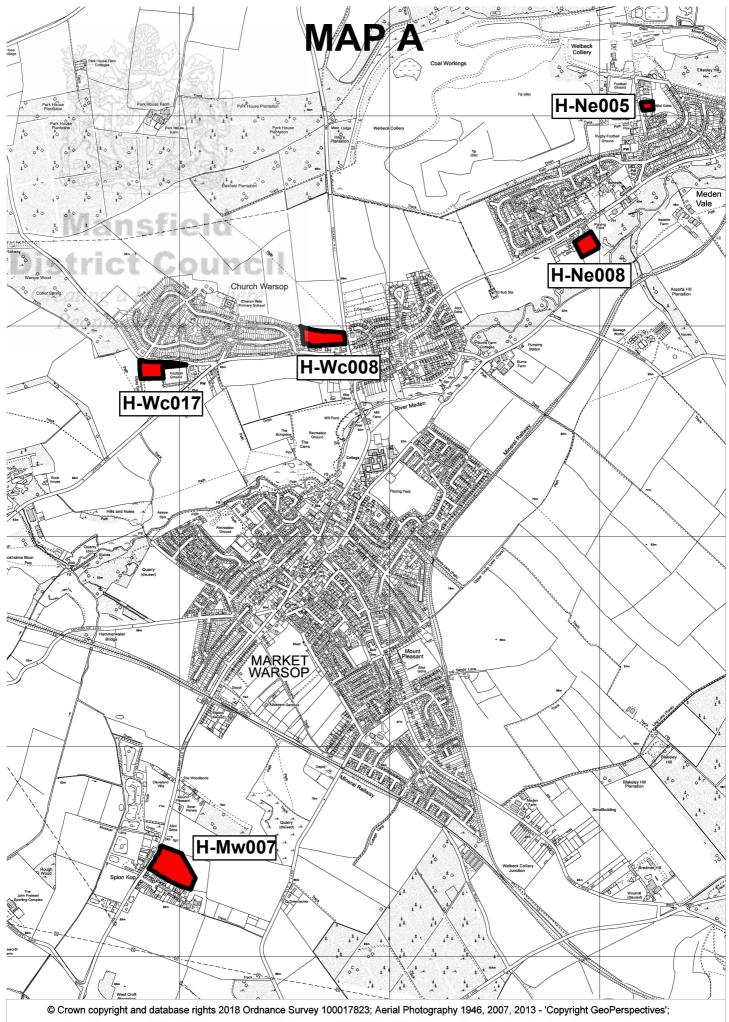

# Location plans (large sites with planning permission only)

| Reference | Plan | Reference | Plan | Reference | Plan | Reference   | Plan |
|-----------|------|-----------|------|-----------|------|-------------|------|
| H-Cb006   | С    | H-Bk006   | В    | H-Mw007   | А    | H-Ph016     | С    |
| H-Cb007   | С    | H-Br010   | В    | H-Ne005   | Α    | H-Rw012     | D    |
| H-Cb011   | С    | H-Gf002   | D    | H-Ne008   | Α    | H-Sa005     | D    |
| H-Bf008   | В    | H-Gf005   | D    | H-Ng017   | С    | H-Sa014     | D    |
| H-Bh001   | D    | H-Gf008   | В    | H-Oa016   | D    | H-Wc008     | Α    |
| H-Bh005   | D    | H-Gf009   | В    | H-Oa019   | D    | H-Wc017     | Α    |
| H-Bh008   | В    | H-Gf010   | В    | H-Oa024   | D    | H-Wh008     | С    |
| H-Bh010   | D    | H-HI004   | С    | H-Oa025   | D    | H-WI001     | С    |
| H-Bh016   | D    | H-Ki002   | С    | H-Pe006   | В    | H-WI025     | С    |
| H-Bh017   | D    | H-Ki007   | С    | H-Ph007   | С    | H-Yh003     | С    |
| H-Bh018   | D    | H-La009   | В    | H-Ph015   | С    | Old_H-Ra038 | С    |

### Market Warsop

| Ref     | Development Name                                     | Easting<br>Northing | Greenfield/<br>Brownfield | Allocated/<br>Windfall | Permission<br>Type | Planning<br>Ref(s) | Site<br>Area<br>(Ha) | Total<br>Dwellings | Completed | Under<br>Construction | Not Started | Density<br>Upon<br>Completion |
|---------|------------------------------------------------------|---------------------|---------------------------|------------------------|--------------------|--------------------|----------------------|--------------------|-----------|-----------------------|-------------|-------------------------------|
| Large   |                                                      |                     |                           |                        |                    |                    |                      |                    |           |                       |             |                               |
| H-Mw007 | Mansfield Road, Woodlands Way,                       | 455971              | Greenfield                | Windfall               |                    |                    | 2.510                | 58                 | 57        | 1                     | 0           | 23.11                         |
|         | Spion Kop. Site of former Wood Brothers Timber Yard. | 366421              |                           |                        |                    |                    |                      |                    |           |                       |             |                               |
|         |                                                      |                     |                           |                        | Full               | 2011/0318/         | NT                   | 58                 | 57        | 1                     | 0           |                               |
| Small   |                                                      |                     |                           |                        |                    |                    |                      |                    |           |                       |             |                               |
| H-Mw002 | Land adj Bella Vista 65, High Street,                | 456439              | Greenfield                | Windfall               |                    |                    | 0.055                | 1                  | 0         | 0                     | 1           | 18.18                         |
|         | Market Warsop.                                       | 367588              |                           |                        |                    |                    |                      |                    |           |                       |             |                               |
|         |                                                      |                     |                           |                        | Outline            | 2017/0199/         | OU                   | 1                  | 0         | 0                     | 1           |                               |
| H-Mw014 | Land adj The Limes, Askew Lane,                      | 456409              | Brownfield                | Windfall               |                    |                    | 0.050                | 1                  | 0         | 0                     | 1           | 20.00                         |
|         | Warsop.                                              | 367557              |                           |                        |                    |                    |                      |                    |           |                       |             |                               |
|         |                                                      |                     |                           |                        | Outline            | 2017/0672          | OU                   | 1                  | 0         | 0                     | 1           |                               |
| H-Mw020 | Portland garage site, Portland                       | 456729              | Brownfield                | Windfall               |                    |                    | 0.040                | 4                  | 0         | 0                     | 4           | 100.00                        |
|         | Street, Warsop.                                      | 367779              |                           |                        |                    |                    |                      |                    |           |                       |             |                               |
|         |                                                      |                     |                           |                        | Full               | 2015/0353/         | NT                   | 4                  | 0         | 0                     | 4           |                               |

### Netherfield

| Large   |                                                |                  |            |           |         |              |    |   |   |    |       |
|---------|------------------------------------------------|------------------|------------|-----------|---------|--------------|----|---|---|----|-------|
| H-Ne005 | Elkesley House, Elkesley Road,<br>Meden Vale   | 458227<br>370048 | Mixed      | Windfall  |         | 0.206        | 10 | 0 | 0 | 10 | 48.54 |
|         |                                                |                  |            |           | Outline | 2017/0518/OU | 10 | 0 | 0 | 10 |       |
| H-Ne008 | Welbeck Farm, Netherfield Lane,<br>Meden Vale. | 457938<br>369389 | Greenfield | Allocated |         | 0.800        | 32 | 0 | 0 | 32 | 40.00 |
|         |                                                |                  |            |           | Outline | 2015/0635/NT | 32 | 0 | 0 | 32 |       |

# Warsop Carrs

| Ref     | Development Name                                        | Easting<br>Northing | Greenfield/<br>Brownfield | Allocated/<br>Windfall | Permission<br>Type       | Planning<br>Ref(s)       | Site<br>Area<br>(Ha) | Total<br>Dwellings | Completed  | Under<br>Construction | Not Started | Density<br>Upon<br>Completion |
|---------|---------------------------------------------------------|---------------------|---------------------------|------------------------|--------------------------|--------------------------|----------------------|--------------------|------------|-----------------------|-------------|-------------------------------|
| Large   |                                                         |                     |                           |                        |                          |                          |                      |                    |            |                       |             |                               |
| H-Wc008 | Land at Moorfield Farm, Bishops<br>Walk, Church Warsop. | 456679<br>368945    | Mixed                     | Allocated              | Danaga d Matters         | 0014/0000                | 1.370                | 25                 | 0          | 6                     | 19          | 18.25                         |
|         |                                                         |                     |                           |                        | Reserved Matters Outline | 2014/0069/<br>2014/0654/ |                      | 8<br>17            | 0          |                       |             |                               |
| H-Wc017 | Wood Lane (Miners Welfare)<br>Church Warsop             | 455881<br>368795    | Brownfield                | Allocated              |                          |                          | 1.050                | 31                 | 0          | 0                     | 31          | 29.52                         |
|         |                                                         |                     |                           |                        |                          | 2017/0633/               | PIP                  | 31                 | 0          | 0                     | 31          |                               |
| Small   |                                                         |                     |                           |                        |                          |                          |                      |                    |            |                       |             |                               |
| H-Wc003 | Land off Birch Street, R/O 106-122<br>Laurel Avenue     | 456101<br>369112    | Brownfield                | Windfall               |                          |                          | 0.120                | 4                  | 3          | 1                     | 0           | 33.33                         |
|         |                                                         |                     |                           |                        | Full                     | 2004/1013/               | WT                   | 4                  | 3          | 1                     | 0           |                               |
| H-Wc006 | Land adj 1, Yorke Terrace, Warsop.                      | 456621<br>367978    | Brownfield                | Windfall               |                          |                          | 0.100                | 3                  | 0          | 2                     | 1           | 30.00                         |
|         |                                                         |                     |                           |                        | Full                     | 2016/0149/               | NT                   | 2                  | 0          | 2                     | 0           |                               |
|         |                                                         |                     |                           |                        | Full                     | 2017/0167/               | FU                   | 1                  | 0          | 0                     | 1           |                               |
| H-Wc014 | Moorfield Farm, Bishops Walk,<br>Church Warsop.         | 456746<br>368898    | Brownfield                | Windfall               |                          |                          | 0.120                | 1                  | 0          | 0                     | 1           | 8.33                          |
|         |                                                         |                     |                           |                        | Full                     | 2015/0617/               | NT                   | 1                  | 0          | 0                     | 1           |                               |
| Ward To | otals                                                   |                     |                           |                        |                          |                          |                      |                    |            |                       |             |                               |
|         | Site Area (Ha) T                                        | otal Dwell          | lings                     | Completed              | Under Cons               | truction                 | Not 9                | Started            | Density Up | on Completion         | on          |                               |
|         | 2.76                                                    | 64                  |                           | 3                      | 9                        |                          |                      | 52                 |            | 23.19                 |             |                               |