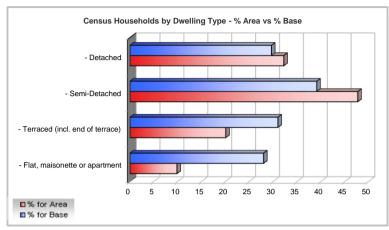

#### **2011 Census Households Profile**

Area: Mansfield (LA) Base: Great Britain

|                                                     | Data for | Data as % | Data as % | Index    |     |     |
|-----------------------------------------------------|----------|-----------|-----------|----------|-----|-----|
|                                                     | area     | for area  | for base  | av=100 0 | 100 | 200 |
|                                                     | a.ou     | 101 0100  | 10. 5400  | 41-100-0 |     |     |
| Total Resident Population                           | 104,466  | 100.0     | 100.0     | 100      |     |     |
| Total Households                                    | 44,928   | 100.0     | 100.0     | 100      |     |     |
| Dwelling Type                                       | 40,821   | 100.0     | 100.0     | 100      |     |     |
| All unshared accommodation                          | 40,783   | 99.9      | 99.6      | 100      |     |     |
| - Detached                                          | 13,135   | 32.2      | 29.6      | 109      |     |     |
| - Semi-Detached                                     | 19,468   | 47.7      | 39.1      | 122      |     |     |
| - Terraced (incl. end of terrace)                   | 8,180    | 20.0      | 30.9      | 65       |     |     |
| - Flat, maisonette or apartment                     | 4,016    | 9.8       | 27.9      | 35       |     |     |
| In purpose built block                              | 3,408    | 8.3       | 22.4      | 37       |     |     |
| In converted/shared building                        | 388      | 1.0       | 4.4       | 22       |     |     |
| In commercial building                              | 220      | 0.5       | 1.1       | 47       |     |     |
| - In caravan or other mobile or temporary structure | 91       | 0.2       | 0.4       | 51       |     |     |
| Shared accommodation                                | 38       | 0.1       | 0.4       | 24       |     |     |
| Tenure                                              | 44,928   | 100.0     | 100.0     | 100      |     |     |
| Owner-occupied                                      | 30,077   | 66.9      | 64.2      | 104      |     |     |
| Owned outright                                      | 14,658   | 32.6      | 30.6      | 107      |     |     |
| Owned with mortgage or loan                         | 15,250   | 33.9      | 32.9      | 103      |     |     |
| Shared Ownership                                    | 169      | 0.4       | 0.7       | 52       |     |     |
| Social rented                                       | 8,199    | 18.2      | 18.2      | 101      |     |     |
| Rented from council                                 | 6,208    | 13.8      | 9.8       | 140      |     |     |
| Other social rented                                 | 1,991    | 4.4       | 8.3       | 53       |     |     |
| Privately rented                                    | 6,115    | 13.6      | 16.3      | 84       |     |     |
| Private landlord or letting agency                  | 5,616    | 12.5      | 14.8      | 84       |     |     |
| Employer of household member                        | 23       | 0.1       | 0.2       | 22       |     |     |
| Relative or friend of household member              | 425      | 0.9       | 0.9       | 102      |     |     |
| Other privately rented                              | 51       | 0.1       | 0.3       | 44       |     |     |
| Rent free (England, Wales & Scotland only)          | 537      | 1.2       | 1.4       | 87       |     |     |
| Cars or vans in household                           | 44,928   | 100.0     | 100.0     | 100      |     |     |
| No cars or vans                                     | 11,322   | 25.2      | 26.0      | 97       |     |     |
| 1 car or van                                        | 19,368   | 43.1      | 42.2      | 102      |     |     |
| 2 cars or vans                                      | 11,181   | 24.9      | 24.5      | 102      |     |     |
| 3 cars or vans                                      | 2,398    | 5.3       | 5.4       | 99       |     |     |
| 4 cars or vans or more                              | 659      | 1.5       | 1.9       | 77       |     |     |