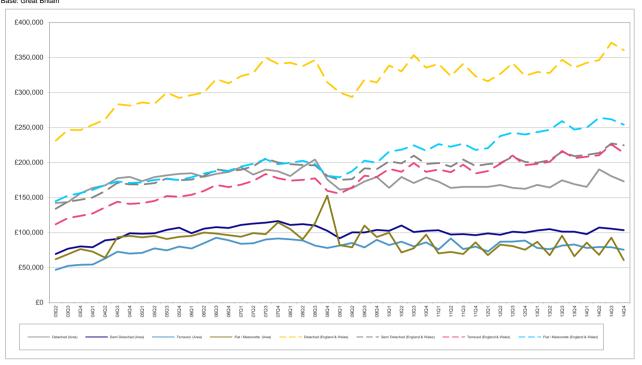

#### **Residential Property Prices**

Area: Mansfield (LA) Base: Great Britain

|      | Detached<br>(Area) | Detached<br>(England &<br>Wales) | Semi<br>Detached<br>(Area) | Semi Detached<br>(England &<br>Wales) | Terraced (Area) | Terraced<br>(England &<br>Wales) | Flat / Maisonette<br>(Area) | Flat / Maisonette<br>(England &<br>Wales) |
|------|--------------------|----------------------------------|----------------------------|---------------------------------------|-----------------|----------------------------------|-----------------------------|-------------------------------------------|
| 03Q2 | £142,224           | £231,155                         | £69,399                    | £134,014                              | £46,840         | £111,796                         | £61,953                     | £144,841                                  |
| 03Q3 | £143,583           | £246,720                         | £76,955                    | £144,179                              | £52,461         | £120,761                         | £69,176                     | £152,831                                  |
| 03Q4 | £155,991           | £246,330                         | £80,313                    | £146,772                              | £53,971         | £123,726                         | £76,409                     | £156,256                                  |
| 04Q1 | £163,779           | £253,837                         | £78,999                    | £150,290                              | £54,374         | £127,360                         | £72,746                     | £160,906                                  |
| 04Q2 | £167,378           | £261,493                         | £88,887                    | £159,213                              | £63,018         | £135,986                         | £64,189                     | £167,794                                  |
| 04Q3 | £177,590           | £283,348                         | £90,987                    | £170,980                              | £72,644         | £143,995                         | £93,379                     | £172,960                                  |
| 04Q4 | £179,472           | £281,353                         | £98,900                    | £168,791                              | £69,940         | £140,866                         | £95,191                     | £170,694                                  |
| 05Q1 | £173,415           | £285,713                         | £98,439                    | £168,730                              | £70,973         | £142,012                         | £93,235                     | £171,693                                  |
| 05Q2 | £179,211           | £283,884                         | £98,943                    | £170,621                              | £77,355         | £145,229                         | £95,088                     | £175,212                                  |
| 05Q3 | £181,769           | £299,875                         | £103,920                   | £177,101                              | £74,583         | £152,167                         | £90,853                     | £176,486                                  |
| 05Q4 | £183,789           | £292,267                         | £107,042                   | £174,768                              | £79,976         | £151,169                         | £93,869                     | £175,111                                  |
| 06Q1 | £184,719           | £296,301                         | £99,094                    | £175,620                              | £77,218         | £153,971                         | £95,293                     | £178,903                                  |
| 06Q2 | £179,566           | £299,898                         | £105,492                   | £180,664                              | £84,825         | £159,513                         | £99,950                     | £184,298                                  |
| 06Q3 | £183,880           | £319,247                         | £107,807                   | £190,243                              | £92,589         | £167,959                         | £98,551                     | £187,881                                  |
| 06Q4 | £186,500           | £313,153                         | £106,572                   | £187,998                              | £89,020         | £164,899                         | £96,322                     | £188,147                                  |
| 07Q1 | £193,251           | £323,396                         | £110,840                   | £189,670                              | £83,966         | £168,342                         | £94,109                     | £194,262                                  |
| 07Q2 | £182,717           | £327,866                         | £112,813                   | £194,634                              | £84,658         | £173,732                         | £99,193                     | £198,279                                  |
| 07Q3 | £189,937           | £349,783                         | £114,055                   | £205,735                              | £89,994         | £183,525                         | £97,608                     | £204,734                                  |
| 07Q4 | £187,587           | £340,942                         | £116,396                   | £200,012                              | £91,596         | £177,547                         | £114,434                    | £197,654                                  |
| 08Q1 | £180,619           | £342,563                         | £110,891                   | £197,584                              | £90,373         | £174,190                         | £104,891                    | £199,624                                  |
| 08Q2 | £193,732           | £337,609                         | £112,012                   | £196,417                              | £88,784         | £175,149                         | £90,374                     | £202,559                                  |
| 08Q3 | £204,234           | £346,321                         | £110,064                   | £195,935                              | £81,405         | £177,391                         | £113,464                    | £197,593                                  |
| 08Q4 | £175,834           | £314,580                         | £102,604                   | £181,016                              | £78,024         | £159,623                         | £152,723                    | £180,938                                  |
| 09Q1 | £161,426           | £299,943                         | £91,892                    | £175,148                              | £81,371         | £155,569                         | £81,989                     | £179,047                                  |
| 09Q2 | £163,241           | £293,424                         | £100,257                   | £176,212                              | £85,161         | £164,437                         | £78,838                     | £187,744                                  |
| 09Q3 | £172,923           | £318,294                         | £100,217                   | £191,712                              | £78,834         | £181,078                         | £110,037                    | £202,668                                  |
| 09Q4 | £179,287           | £314,277                         | £103,683                   | £190,544                              | £89,658         | £179,289                         | £93,591                     | £199,762                                  |
| 10Q1 | £163,965           | £338,544                         | £102,600                   | £201,632                              | £82,220         | £190,877                         | £99,863                     | £215,574                                  |
| 10Q2 | £179,400           | £330,136                         | £110,167                   | £198,873                              | £86,890         | £186,814                         | £71,611                     | £218,238                                  |
| 10Q3 | £170,732           | £353,377                         | £100,723                   | £209,858                              | £80,202         | £199,331                         | £77,499                     | £224,599                                  |
| 10Q4 | £178,624           | £335,436                         | £102,546                   | £197,961                              | £86,040         | £186,705                         | £97,050                     | £216,833                                  |
| 11Q1 | £172,628           | £340,884                         | £103,210                   | £199,232                              | £75,990         | £190,054                         | £70,273                     | £226,348                                  |
| 11Q2 | £163,764           | £323,354                         | £97,242                    | £194,196                              | £91,540         | £186,244                         | £72,324                     | £222,656                                  |
| 11Q3 | £165,264           | £340,894                         | £97,715                    | £204,202                              | £76,317         | £196,832                         | £69,417                     | £226,943                                  |
| 11Q4 | £165,232           | £323,134                         | £96,281                    | £195,179                              | £79,918         | £184,366                         | £85,986                     | £217,983                                  |
| 12Q1 | £165,236           | £316,023                         | £98,890                    | £197,746                              | £73,008         | £187,791                         | £67,750                     | £220,584                                  |
| 12Q2 | £167,850           | £326,448                         | £96,946                    | £199,275                              | £86,917         | £198,094                         | £82,778                     | £237,728                                  |
| 12Q3 | £163,851           | £341,892                         | £101,253                   | £208,126                              | £87,011         | £209,977                         | £80,727                     | £242,709                                  |
| 12Q4 | £162,380           | £323,771                         | £100,013                   | £200,829                              | £88,606         | £196,255                         | £75,433                     | £239,923                                  |
| 13Q1 | £168,099           | £329,340                         | £102,942                   | £199,696                              | £78,043         | £198,106                         | £86,818                     | £243,454                                  |
| 13Q2 | £164,410           | £327,769                         | £104,885                   | £203,356                              | £76,199         | £201,012                         | £67,632                     | £246,616                                  |
| 13Q3 | £174,623           | £346,630                         | £101,323                   | £215,306                              | £81,506         | £216,513                         | £95,586                     | £259,134                                  |
| 13Q4 | £169,091           | £335,348                         | £101,178                   | £209,072                              | £82,852         | £206,208                         | £66,185                     | £247,108                                  |
| 14Q1 | £165,236           | £342,302                         | £97,764                    | £210,830                              | £78,068         | £208,282                         | £85,527                     | £249,775                                  |
| 14Q2 | £190,267           | £346,227                         | £107,202                   | £213,631                              | £79,312         | £210,430                         | £68,273                     | £263,916                                  |
| 14Q3 | £180,495           | £371,085                         | £105,503                   | £227,225                              | £79,007         | £225,815                         | £92,778                     | £261,718                                  |
| 14Q4 | £173,177           | £360,468                         | £103,433                   | £224,746                              | £75,447         | £213,769                         | £60,667                     | £254,169                                  |

The accuracy of the house price data source has improved. This improvement has now been applied to past quarters

\*Please note that if prices are shown as '£0' no data is available for the corresponding centre. Data is not available for Scotland