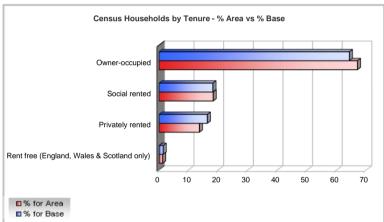

#### **2011 Census Households Profile**

Area: Mansfield (LA) Base: Great Britain

|                                                     | Data for | Data as % | Data as % | Index    |     |     |
|-----------------------------------------------------|----------|-----------|-----------|----------|-----|-----|
|                                                     | area     | for area  | for base  | av=100 0 | 100 | 200 |
|                                                     | a.ou     | 101 0100  | 10. 5400  | 41-100-0 |     |     |
| Total Resident Population                           | 104,466  | 100.0     | 100.0     | 100      |     |     |
| Total Households                                    | 44,928   | 100.0     | 100.0     | 100      |     |     |
| Dwelling Type                                       | 40,821   | 100.0     | 100.0     | 100      |     |     |
| All unshared accommodation                          | 40,783   | 99.9      | 99.6      | 100      |     |     |
| - Detached                                          | 13,135   | 32.2      | 29.6      | 109      |     |     |
| - Semi-Detached                                     | 19,468   | 47.7      | 39.1      | 122      |     |     |
| - Terraced (incl. end of terrace)                   | 8,180    | 20.0      | 30.9      | 65       |     |     |
| - Flat, maisonette or apartment                     | 4,016    | 9.8       | 27.9      | 35       |     |     |
| In purpose built block                              | 3,408    | 8.3       | 22.4      | 37       |     |     |
| In converted/shared building                        | 388      | 1.0       | 4.4       | 22       |     |     |
| In commercial building                              | 220      | 0.5       | 1.1       | 47       |     |     |
| - In caravan or other mobile or temporary structure | 91       | 0.2       | 0.4       | 51       |     |     |
| Shared accommodation                                | 38       | 0.1       | 0.4       | 24       |     |     |
| Tenure                                              | 44,928   | 100.0     | 100.0     | 100      |     |     |
| Owner-occupied                                      | 30,077   | 66.9      | 64.2      | 104      |     |     |
| Owned outright                                      | 14,658   | 32.6      | 30.6      | 107      |     |     |
| Owned with mortgage or loan                         | 15,250   | 33.9      | 32.9      | 103      |     |     |
| Shared Ownership                                    | 169      | 0.4       | 0.7       | 52       |     |     |
| Social rented                                       | 8,199    | 18.2      | 18.2      | 101      |     |     |
| Rented from council                                 | 6,208    | 13.8      | 9.8       | 140      |     |     |
| Other social rented                                 | 1,991    | 4.4       | 8.3       | 53       |     |     |
| Privately rented                                    | 6,115    | 13.6      | 16.3      | 84       |     |     |
| Private landlord or letting agency                  | 5,616    | 12.5      | 14.8      | 84       |     |     |
| Employer of household member                        | 23       | 0.1       | 0.2       | 22       |     |     |
| Relative or friend of household member              | 425      | 0.9       | 0.9       | 102      |     |     |
| Other privately rented                              | 51       | 0.1       | 0.3       | 44       |     |     |
| Rent free (England, Wales & Scotland only)          | 537      | 1.2       | 1.4       | 87       |     |     |
| Cars or vans in household                           | 44,928   | 100.0     | 100.0     | 100      |     |     |
| No cars or vans                                     | 11,322   | 25.2      | 26.0      | 97       |     |     |
| 1 car or van                                        | 19,368   | 43.1      | 42.2      | 102      |     |     |
| 2 cars or vans                                      | 11,181   | 24.9      | 24.5      | 102      |     |     |
| 3 cars or vans                                      | 2,398    | 5.3       | 5.4       | 99       |     |     |
| 4 cars or vans or more                              | 659      | 1.5       | 1.9       | 77       |     |     |