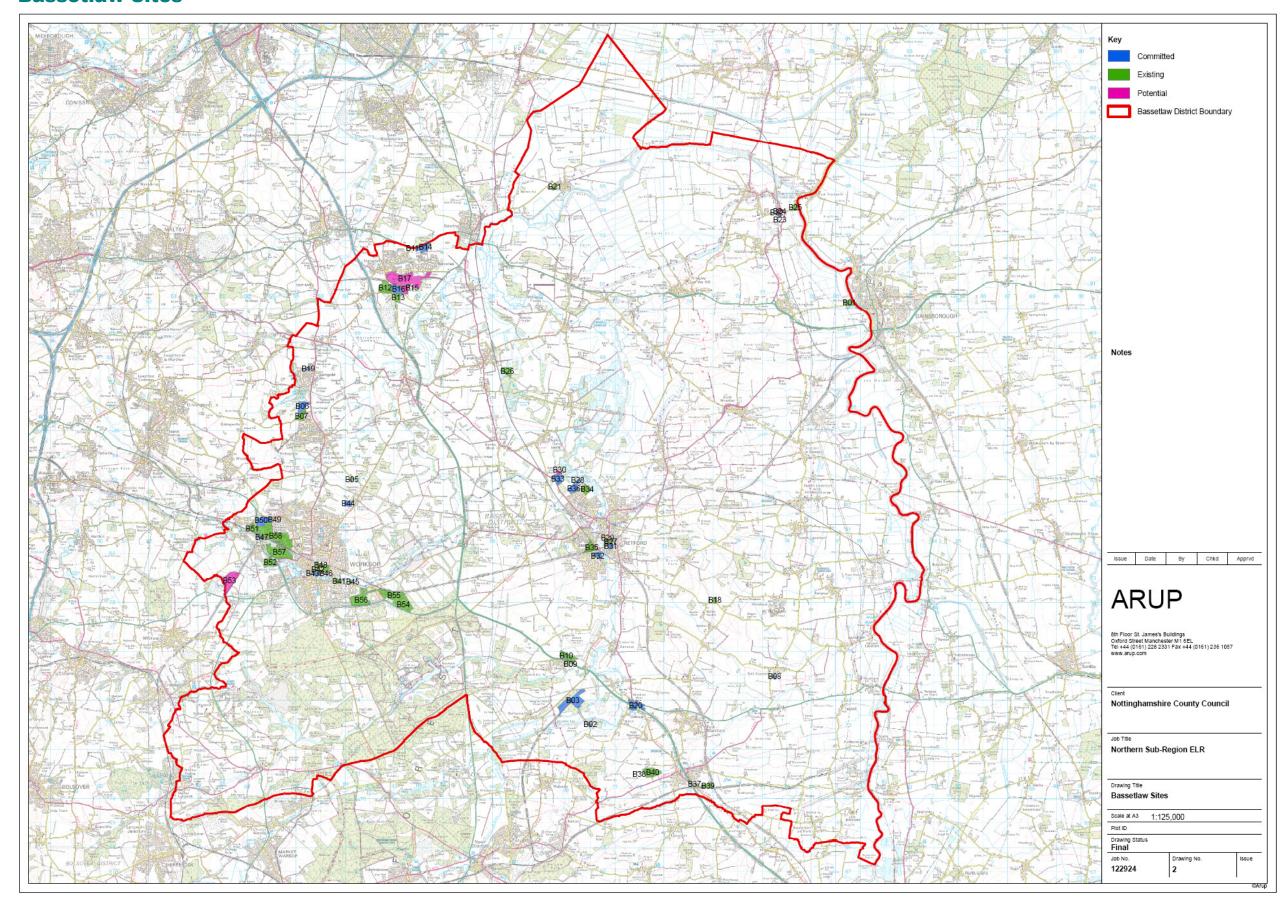

| Prepared by             | Checked by       | Approved by                   |  |
|                |          | Name                                       |                         |                  |                               |  |
|                |          | Signature                                  |                         |                  |                               |  |
|                |          |                                            | 1                       | Issue Documen    | nt Verification with Document |  |
|                |          |                                            |                         | .0000 = 00011101 |                               |  |

## L1 Ashfield Sites



#### **L2 Bassetlaw Sites**



#### L3 **Bolsover Sites**



### L4 Chesterfield Sites



#### L5 **Mansfield Sites**



#### L6 **Newark and Sherwood Sites**



# **L7** North East Derbyshire Sites