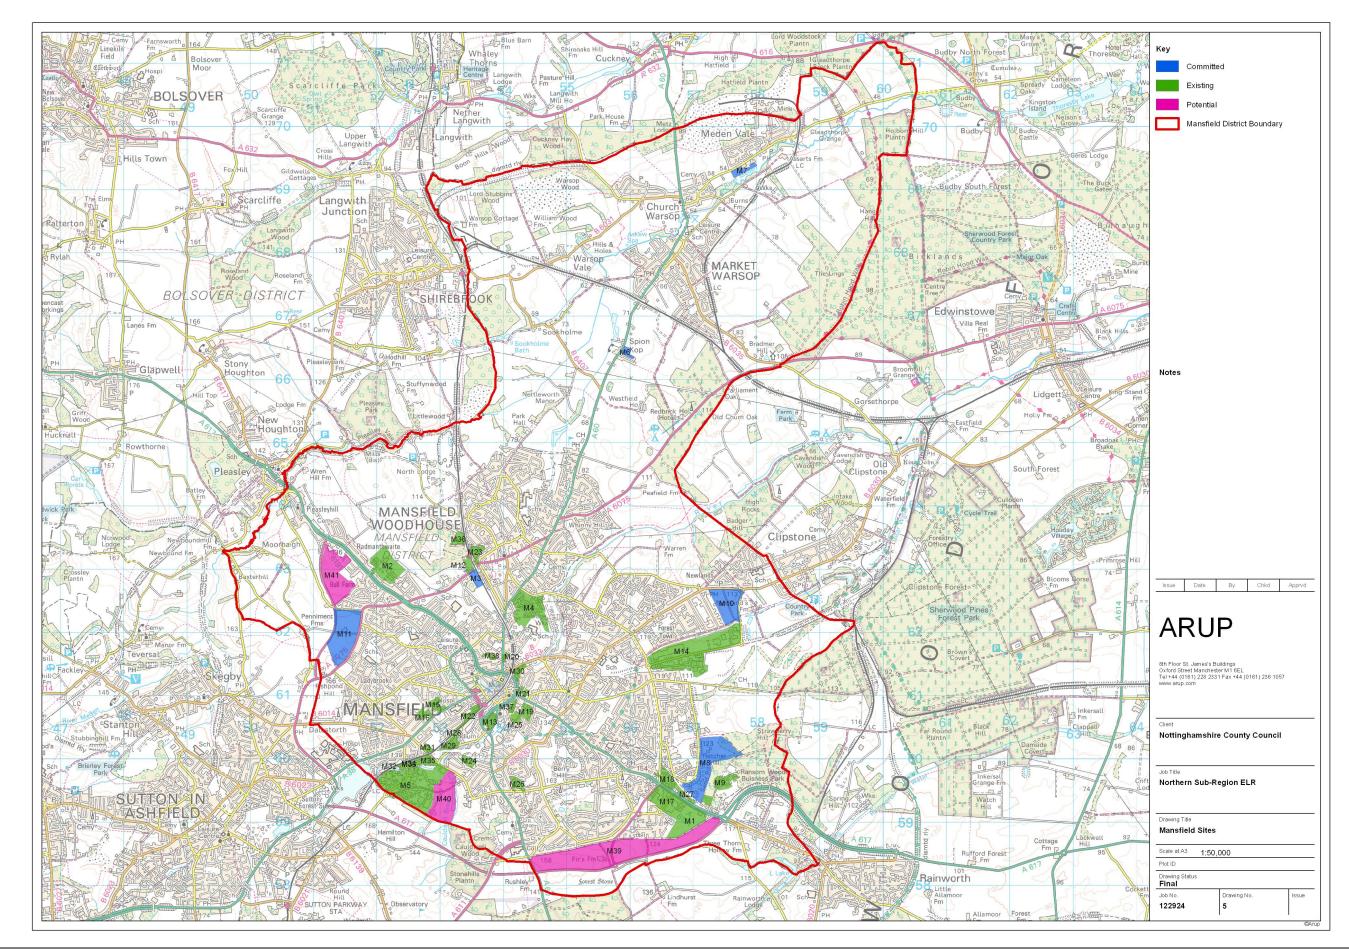

Approved by                   |  |
|                |          | Name                                       |                         |                  |                               |  |
|                |          | Signature                                  |                         |                  |                               |  |
|                |          |                                            | 1                       | Issue Documen    | nt Verification with Document |  |
|                |          |                                            |                         | .0000 = 00011101 |                               |  |

## L1 Ashfield Sites



#### **L2 Bassetlaw Sites**



#### L3 **Bolsover Sites**



### L4 Chesterfield Sites



#### L5 **Mansfield Sites**



#### L6 **Newark and Sherwood Sites**



# **L7** North East Derbyshire Sites