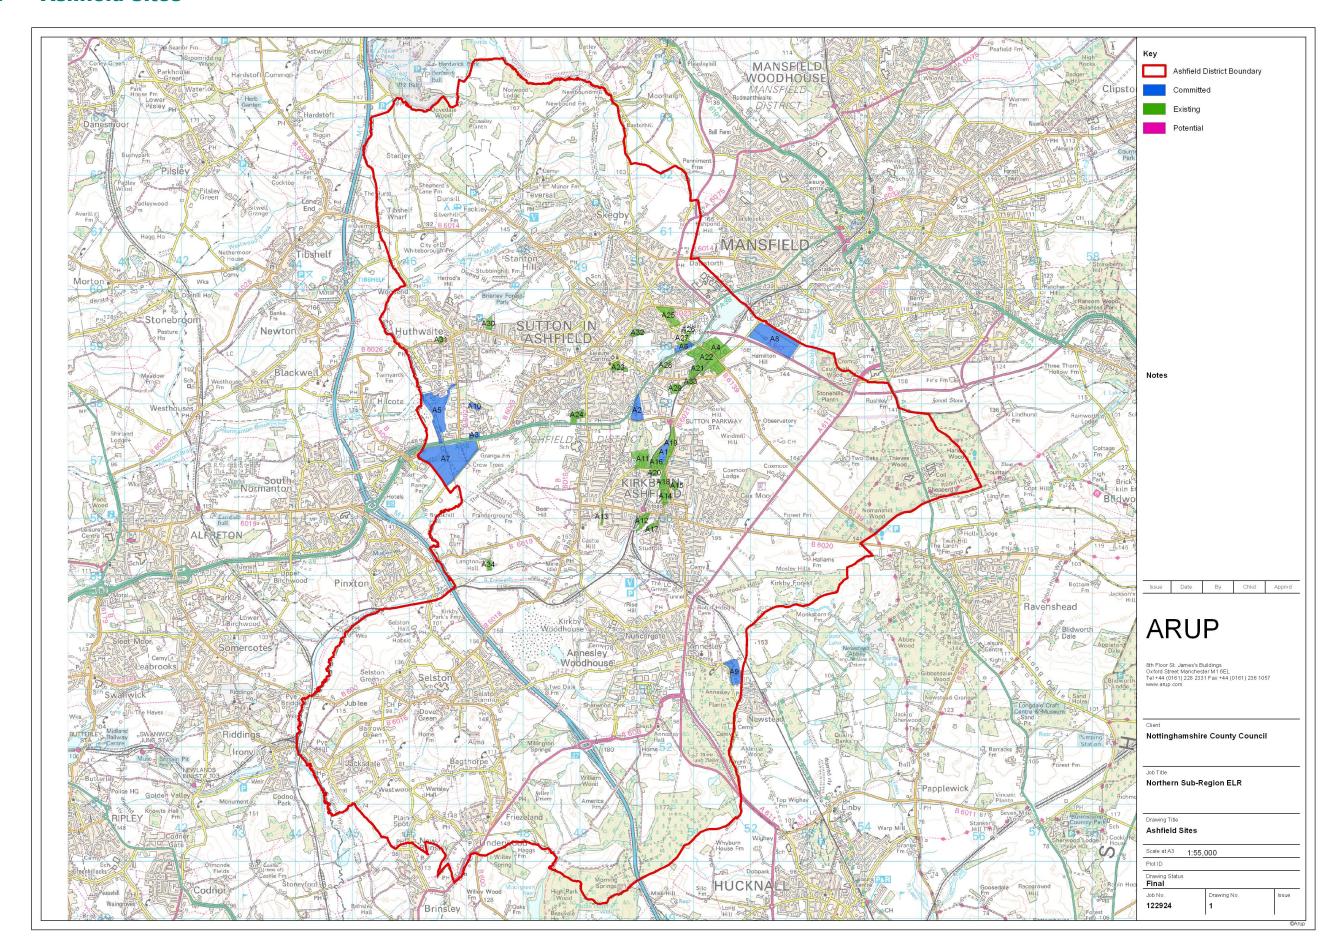

|
|                |          |                                            | Prepared by             | Checked by       | Approved by                   |  |
|                |          | Name                                       |                         |                  |                               |  |
|                |          | Signature                                  |                         |                  |                               |  |
|                |          |                                            | 1                       | Issue Documen    | nt Verification with Document |  |
|                |          |                                            |                         | .0000 = 00011101 |                               |  |

## L1 Ashfield Sites



#### **L2 Bassetlaw Sites**



#### L3 **Bolsover Sites**



### L4 Chesterfield Sites



#### L5 **Mansfield Sites**



#### L6 **Newark and Sherwood Sites**



# **L7** North East Derbyshire Sites