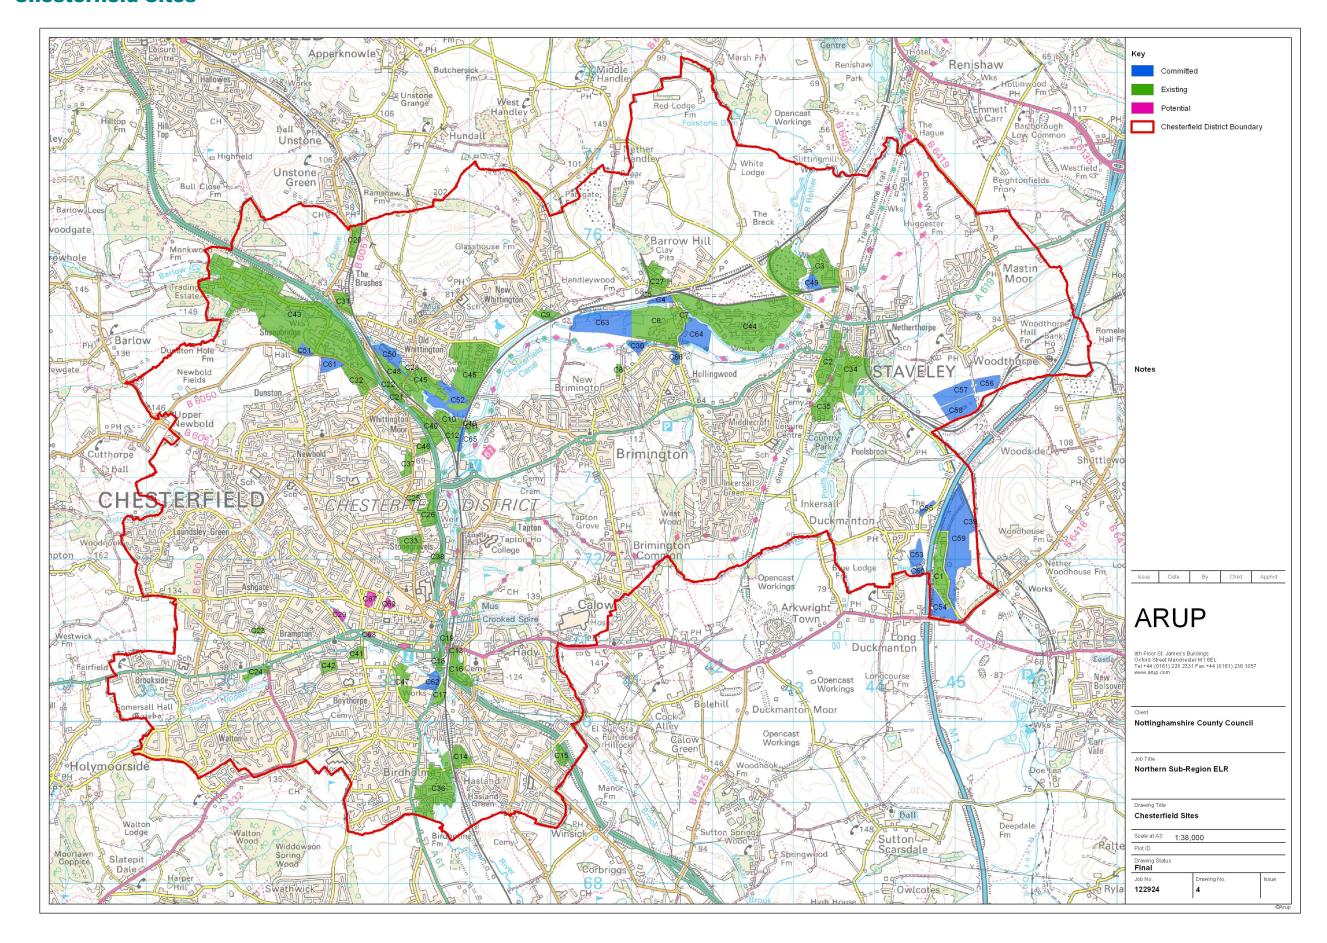

| Checked by       | Approved by                   |  |
|                |          | Name                                       |                         |                  |                               |  |
|                |          | Signature                                  |                         |                  |                               |  |
|                |          |                                            | 1                       | Issue Documen    | nt Verification with Document |  |
|                |          |                                            |                         | .0000 = 00011101 |                               |  |

## L1 Ashfield Sites



#### **L2 Bassetlaw Sites**



#### L3 **Bolsover Sites**



### L4 Chesterfield Sites



#### L5 **Mansfield Sites**



#### L6 **Newark and Sherwood Sites**



# **L7** North East Derbyshire Sites