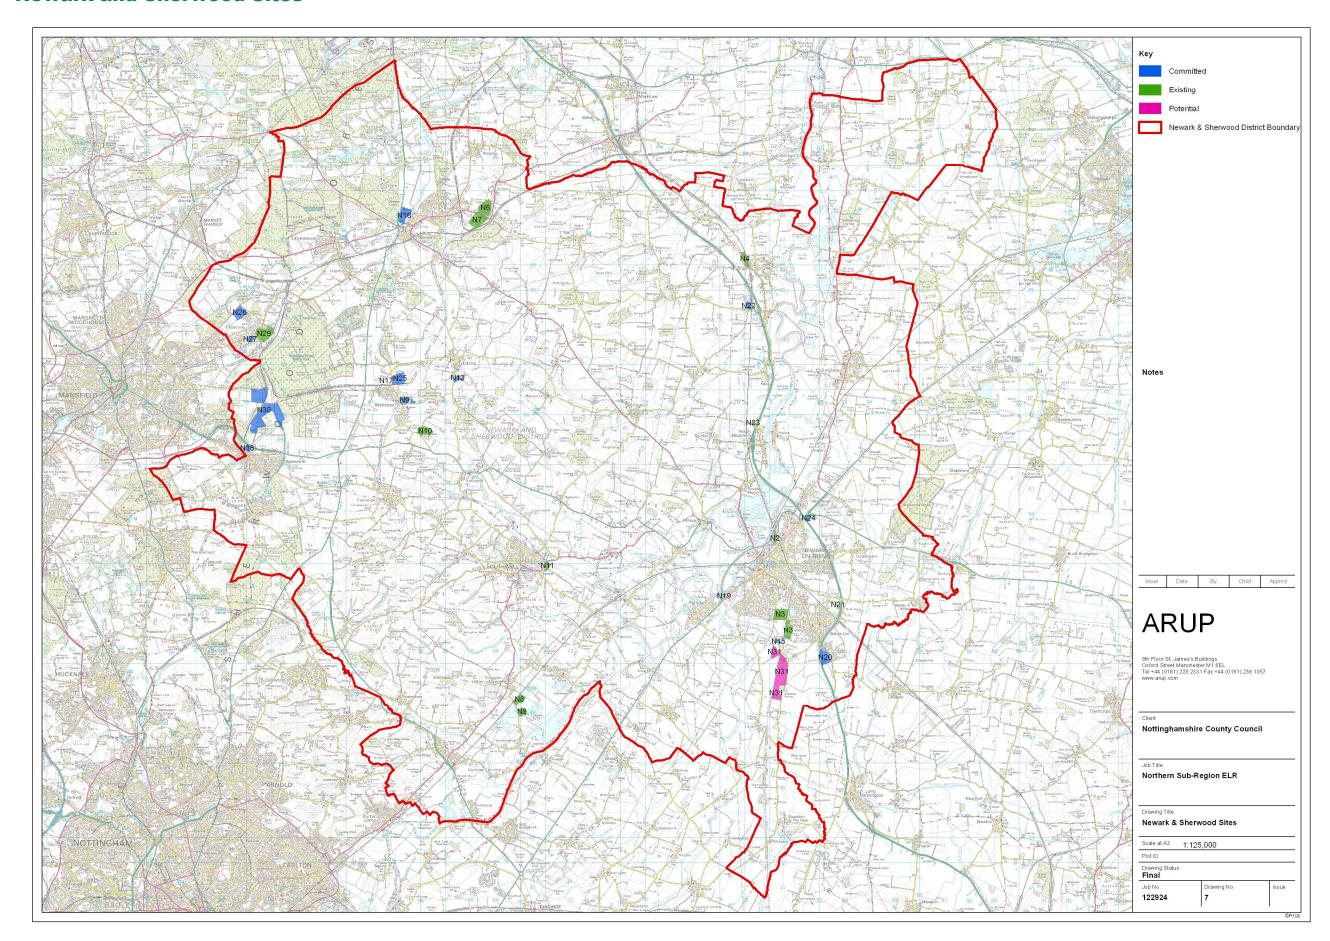

|          | Name                                       |                         |                  |                               |  |
|                |          | Signature                                  |                         |                  |                               |  |
|                |          |                                            | 1                       | Issue Documen    | nt Verification with Document |  |
|                |          |                                            |                         | .0000 = 00011101 |                               |  |

## L1 Ashfield Sites



#### **L2 Bassetlaw Sites**



#### L3 **Bolsover Sites**



### L4 Chesterfield Sites



#### L5 **Mansfield Sites**



#### L6 **Newark and Sherwood Sites**



# **L7** North East Derbyshire Sites