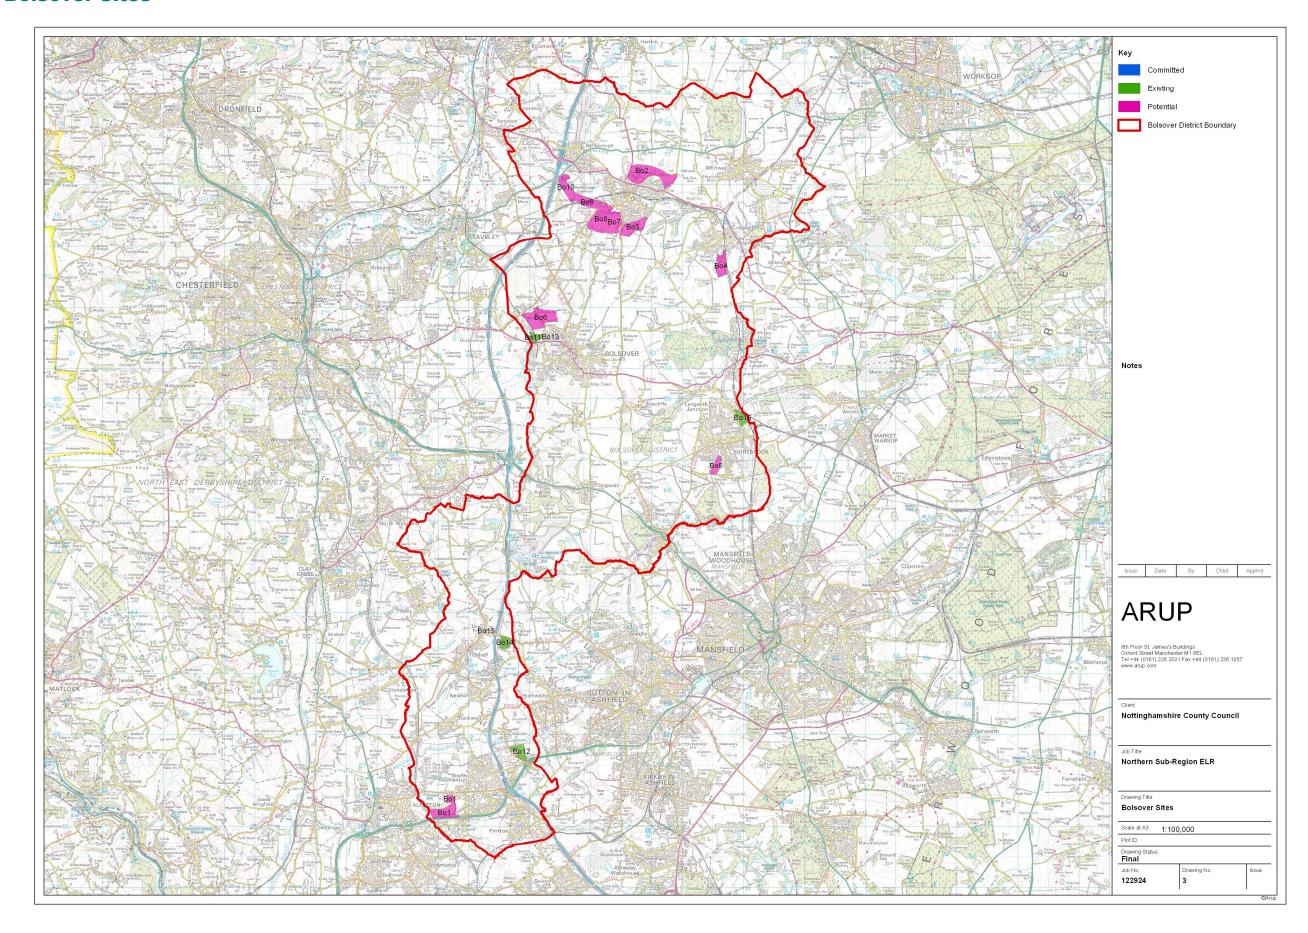

| Prepared by             | Checked by       | Approved by                   |  |
|                |          | Name                                       |                         |                  |                               |  |
|                |          | Signature                                  |                         |                  |                               |  |
|                |          |                                            | 1                       | Issue Documen    | nt Verification with Document |  |
|                |          |                                            |                         | .0000 = 00011101 |                               |  |

## L1 Ashfield Sites



#### **L2 Bassetlaw Sites**



#### L3 **Bolsover Sites**



### L4 Chesterfield Sites



#### L5 **Mansfield Sites**



#### L6 **Newark and Sherwood Sites**



# **L7** North East Derbyshire Sites