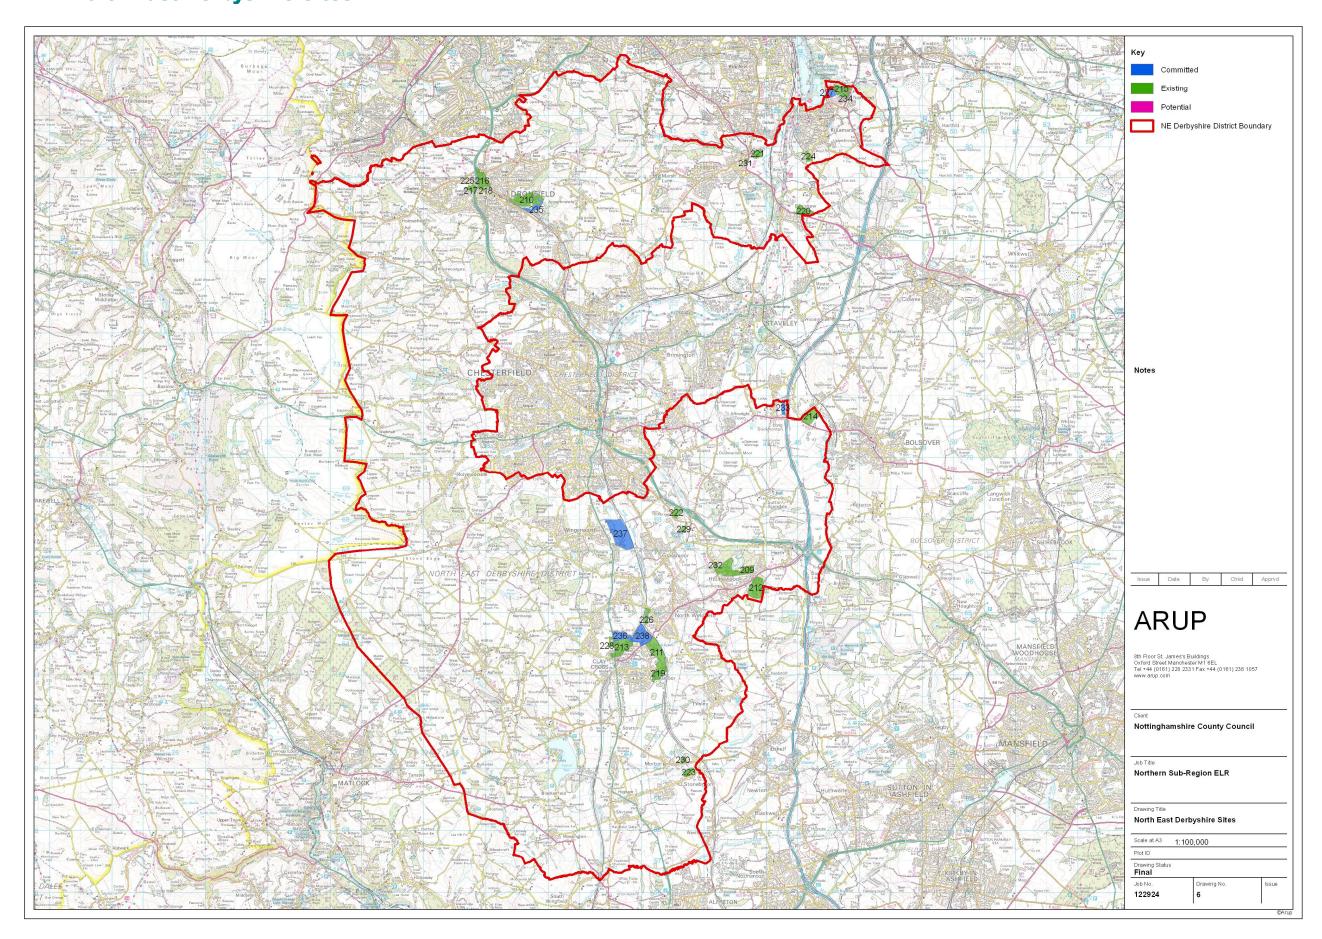

|                         |                  |                               |  |
|                |          | Signature                                  |                         |                  |                               |  |
|                |          |                                            | 1                       | Issue Documen    | nt Verification with Document |  |
|                |          |                                            |                         | .0000 = 00011101 |                               |  |

## L1 Ashfield Sites



#### **L2 Bassetlaw Sites**



#### L3 **Bolsover Sites**



### L4 Chesterfield Sites



#### L5 **Mansfield Sites**



#### L6 **Newark and Sherwood Sites**



# **L7** North East Derbyshire Sites