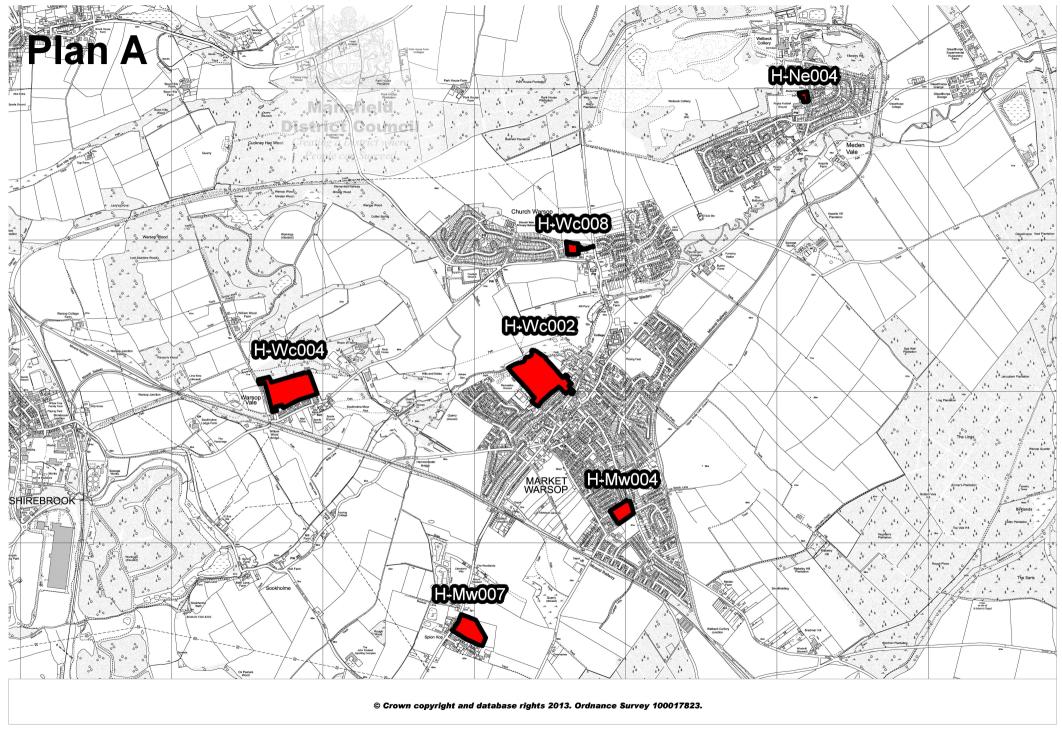

## Location Plans (Large Sites with Planning Permission Only)

|         |   | Reference | Plan | Reference | Plan | Reference | Plan |
|---------|---|-----------|------|-----------|------|-----------|------|
| H-Ab001 | С | H-Ne004   | A    | H-Sh002   | С    |           |      |
| H-Bf002 | С | H-NI005   | В    | H-Sh005   | С    |           |      |
| H-Bh001 | D | H-NI006   | В    | H-Wc002   | A    |           |      |
| H-Bh003 | D | H-NI011   | В    | H-Wc004   | A    |           |      |
| H-Bh005 | D | H-Oa006   | E    | H-Wc008   | А    |           |      |
| H-Cb003 | В | H-Pe005   | E    | H-Wh005   | С    |           |      |
| H-Cb006 | А | H-Pe006   | С    | H-WI001   | E    |           |      |
| H-Gf002 | E | H-Ph009   | С    | H-WI012   | С    |           |      |
| H-HI004 | А | H-Po002   | E    |           |      |           |      |
| H-Kw006 | D | H-Po003   | E    |           |      |           |      |
| H-Li002 | D | H-Po013   | E    |           |      |           |      |
| H-Mv004 | В | H-Po017   | С    |           |      |           |      |
| H-M∨006 | В | H-Ra002   | В    |           |      |           |      |
| H-Mw004 | A | H-Rw009   | D    |           |      |           |      |
| H-Mw007 | A | H-Sa003   | E    |           |      |           |      |

Large Sites i.e. Sites providing 10 or more dwellings

Planning Policy, Mansfield District Council

© Crown copyright and database rights 2013. Ordnance Survey 100017823.

# Market Warsop

| Large   |                                                                      |                     |                           |                        |                      |                              |                      |                    |           |                       |             |                            |
|---------|----------------------------------------------------------------------|---------------------|---------------------------|------------------------|----------------------|------------------------------|----------------------|--------------------|-----------|-----------------------|-------------|----------------------------|
| Ref     | Development Name                                                     | Easting<br>Northing | Greenfield/<br>Brownfield | Allocated/<br>Windfall | Permission<br>Type   | Planning<br>Ref(s)           | Site<br>Area<br>(Ha) | Total<br>Dwellings | Completed | Under<br>Construction | Not Started | Density Upon<br>Completion |
| H-Mw004 | Sports Ground, Sherwood Street,<br>Warsop. NG20 0JX                  | 456979<br>367206    | Greenfield                | Windfall               |                      |                              | 1.353                | 47                 | 34        | 12                    | 1           | 34.74                      |
|         |                                                                      |                     |                           |                        | Detailed<br>Detailed | 2008/0197/NT<br>2011/0634/NT |                      | 36<br>11           | 31<br>3   | 5<br>7                | 0<br>1      |                            |
| H-Mw007 | Mansfield Road, Spion Kop. Site of former Wood Brothers Timber Yard. | 455971<br>366422    | Greenfield                | Windfall               |                      |                              | 2.493                | 58                 | 14        | 37                    | 7           | 23.27                      |
|         |                                                                      |                     |                           |                        | Detailed             | 2011/0318/NT                 |                      | 58                 | 14        | 37                    | 7           |                            |
| Small   |                                                                      |                     |                           |                        |                      |                              |                      |                    |           |                       |             |                            |
| Ref     | Development Name                                                     | Easting<br>Northing | Greenfield/<br>Brownfield | Allocated/<br>Windfall | Permission<br>Type   | Planning<br>Ref(s)           | Site<br>Area<br>(Ha) | Total<br>Dwellings | Completed | Under<br>Construction | Not Started | Density Upon<br>Completion |
| H-Mw002 | Land adj Bella Vista 65 High Street                                  | 456439<br>367588    | Greenfield                | Windfall               |                      |                              | 0.055                | 1                  | 0         | 0                     | 1           | 18.18                      |
|         |                                                                      |                     |                           |                        | Outline              | 2011/0113/NT                 |                      | 1                  | 0         | 0                     | 1           |                            |
| H-Mw003 | The Walled Garden Park Hall Road<br>M/W                              | 454368<br>365225    | Brownfield                | Windfall               |                      |                              | 0.081                | 1                  | 0         | 1                     | 0           | 12.35                      |
|         |                                                                      |                     |                           |                        | Outline              | 2008/0491/NT                 |                      | 1                  | 0         | 1                     | 0           |                            |
| H-Mw008 | Garage R/O Redbrick House,<br>Peafield Lane                          | 456810<br>365425    | Brownfield                | Windfall               |                      |                              | 0.049                | 1                  | 0         | 1                     | 0           | 20.41                      |
|         |                                                                      |                     |                           |                        | Detailed             | 2006/0206/NT                 |                      | 1                  | 0         | 1                     | 0           |                            |

| Small   |                                                          |                     |                           |                        |                    |                    |                      |                    |            |                       |             |                            |
|---------|----------------------------------------------------------|---------------------|---------------------------|------------------------|--------------------|--------------------|----------------------|--------------------|------------|-----------------------|-------------|----------------------------|
| Ref     | Development Name                                         | Easting<br>Northing | Greenfield/<br>Brownfield | Allocated/<br>Windfall | Permission<br>Type | Planning<br>Ref(s) | Site<br>Area<br>(Ha) | Total<br>Dwellings | Completed  | Under<br>Construction | Not Started | Density Upor<br>Completion |
| H-Mw014 | Land adj The Limes Askew Lane                            | 456408<br>367556    | Brownfield                | Windfall               |                    |                    | 0.052                | 1                  | 0          | 0                     | 1           | 19.23                      |
|         |                                                          |                     |                           |                        | Outline            | 2011/0568/NT       |                      | 1                  | 0          | 0                     | 1           |                            |
| H-Mw015 | Land adjacent Clumber Villa,<br>Clumber Street, Warsop.  | 456580<br>367678    | Greenfield                | Windfall               |                    |                    | 0.070                | 3                  | 0          | 0                     | 3           | 42.86                      |
|         |                                                          |                     |                           |                        | Outline            | 2012/0265/NT       |                      | 3                  | 0          | 0                     | 3           |                            |
| H-Mw016 | Land adjacent to 19, Mosscar<br>Close, Spion Kop.        | 455967<br>366331    | Greenfield                | Windfall               |                    |                    | 0.040                | 1                  | 0          | 0                     | 1           | 25.00                      |
|         |                                                          |                     |                           |                        | Detailed           | 2012/0379/NT       |                      | 1                  | 0          | 0                     | 1           |                            |
| H-Mw017 | 41, High Street, Warsop.                                 | 456563<br>367726    | Brownfield                | Windfall               |                    |                    | 0.020                | 1                  | 0          | 0                     | 1           | 50.00                      |
|         |                                                          |                     |                           |                        | Change Of U        | s 2012/0376/NT     |                      | 1                  | 0          | 0                     | 1           |                            |
| H-Mw018 | The Old Ford Dairy rear of 24-26<br>High Street, Warsop. | 456596<br>367844    | Brownfield                | Windfall               |                    |                    | 0.010                | 1                  | 0          | 0                     | 1           | 100.00                     |
|         |                                                          |                     |                           |                        | Change Of U        | s 2012/0595/NT     |                      | 1                  | 0          | 0                     | 1           |                            |
| Ward To | otals                                                    |                     |                           |                        |                    |                    |                      |                    |            |                       |             |                            |
|         | Site Area (Ha)                                           | Total Dwel          | ings (                    | Completed              | Under Co           | nstruction         | Not                  | Started            | Density Up | on Completi           | on          |                            |
|         | 4.22                                                     | 115                 |                           | 48                     | 5                  | 1                  |                      | 16                 |            | 27.23                 |             |                            |