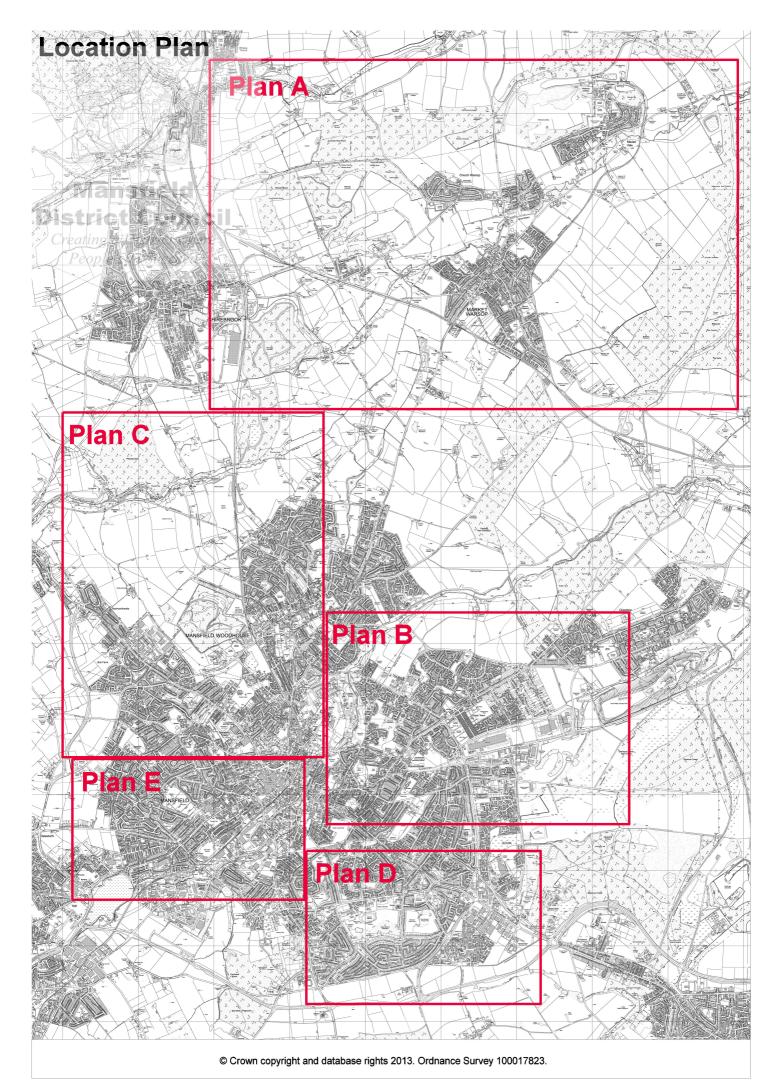

## Location Plans (Large Sites with Planning Permission Only)

|         |   | Reference | Plan | Reference | Plan | Reference | Plan |
|---------|---|-----------|------|-----------|------|-----------|------|
| H-Ab001 | С | H-Ne004   | A    | H-Sh002   | С    |           |      |
| H-Bf002 | С | H-NI005   | В    | H-Sh005   | С    |           |      |
| H-Bh001 | D | H-NI006   | В    | H-Wc002   | A    |           |      |
| H-Bh003 | D | H-NI011   | В    | H-Wc004   | A    |           |      |
| H-Bh005 | D | H-Oa006   | E    | H-Wc008   | А    |           |      |
| H-Cb003 | В | H-Pe005   | E    | H-Wh005   | С    |           |      |
| H-Cb006 | А | H-Pe006   | С    | H-WI001   | E    |           |      |
| H-Gf002 | E | H-Ph009   | С    | H-WI012   | С    |           |      |
| H-HI004 | А | H-Po002   | E    |           |      |           |      |
| H-Kw006 | D | H-Po003   | E    |           |      |           |      |
| H-Li002 | D | H-Po013   | E    |           |      |           |      |
| H-Mv004 | В | H-Po017   | С    |           |      |           |      |
| H-M∨006 | В | H-Ra002   | В    |           |      |           |      |
| H-Mw004 | A | H-Rw009   | D    |           |      |           |      |
| H-Mw007 | A | H-Sa003   | E    |           |      |           |      |

Large Sites i.e. Sites providing 10 or more dwellings

Planning Policy, Mansfield District Council

© Crown copyright and database rights 2013. Ordnance Survey 100017823.