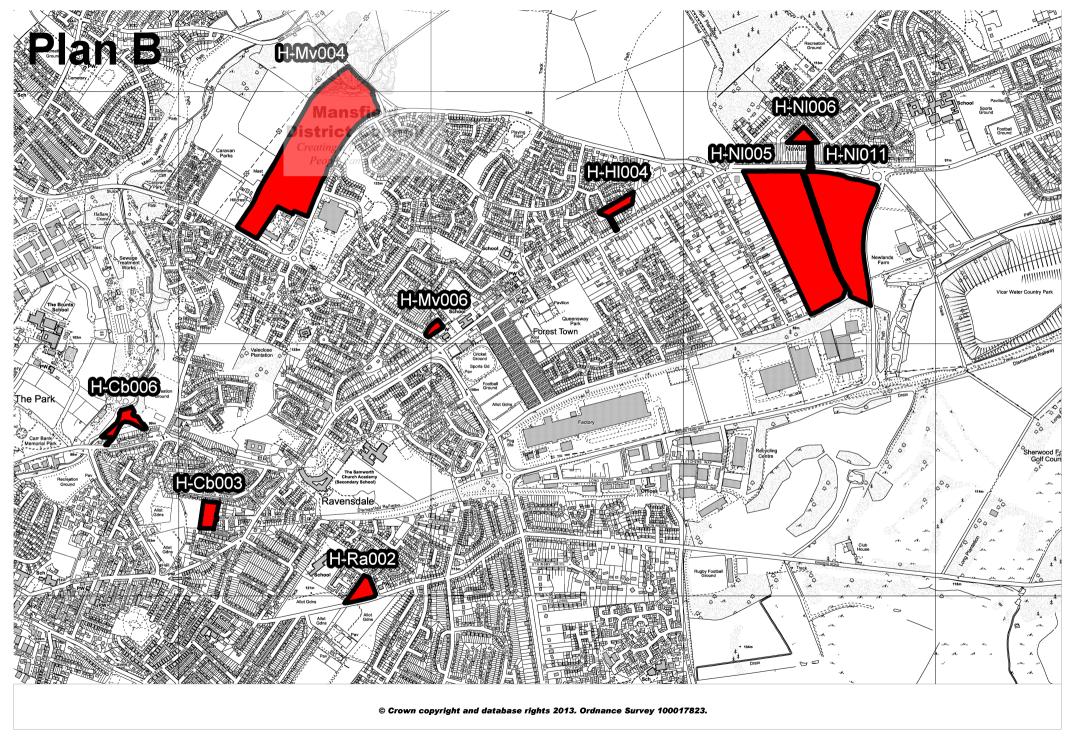

## Location Plans (Large Sites with Planning Permission Only)

|         |   | Reference | Plan | Reference | Plan | Reference | Plan |
|---------|---|-----------|------|-----------|------|-----------|------|
| H-Ab001 | С | H-Ne004   | A    | H-Sh002   | С    |           |      |
| H-Bf002 | С | H-NI005   | В    | H-Sh005   | С    |           |      |
| H-Bh001 | D | H-NI006   | В    | H-Wc002   | A    |           |      |
| H-Bh003 | D | H-NI011   | В    | H-Wc004   | A    |           |      |
| H-Bh005 | D | H-Oa006   | E    | H-Wc008   | А    |           |      |
| H-Cb003 | В | H-Pe005   | E    | H-Wh005   | С    |           |      |
| H-Cb006 | А | H-Pe006   | С    | H-WI001   | E    |           |      |
| H-Gf002 | E | H-Ph009   | С    | H-WI012   | С    |           |      |
| H-HI004 | А | H-Po002   | E    |           |      |           |      |
| H-Kw006 | D | H-Po003   | E    |           |      |           |      |
| H-Li002 | D | H-Po013   | E    |           |      |           |      |
| H-Mv004 | В | H-Po017   | С    |           |      |           |      |
| H-M∨006 | В | H-Ra002   | В    |           |      |           |      |
| H-Mw004 | A | H-Rw009   | D    |           |      |           |      |
| H-Mw007 | A | H-Sa003   | E    |           |      |           |      |

Large Sites i.e. Sites providing 10 or more dwellings

Planning Policy, Mansfield District Council

© Crown copyright and database rights 2013. Ordnance Survey 100017823.