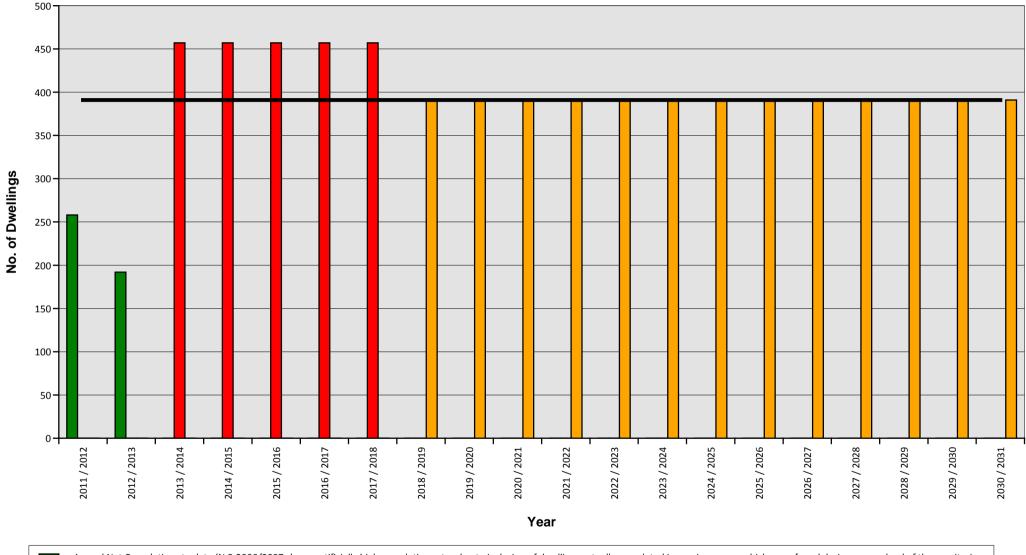

#### Chart 1. Actual and Projected Completion Rates Required to meet the Locally Agreed Dwelling Requirement

Annual Net Completions to date (N.B 2006/2007 shows artificially high completion rates due to inclusion of dwellings actually completed in previous years which were found during an overhaul of the monitoring system.)

Annual Requirement allowing for Under Provision within 5 years

Requirement should Under Provision be met

Original Annual Requirement

N.B. 2006/2007 shows artificially high completion rates due to inclusion of dwellings actually completed in previous years which were found during an overhaul of the monitoring system.