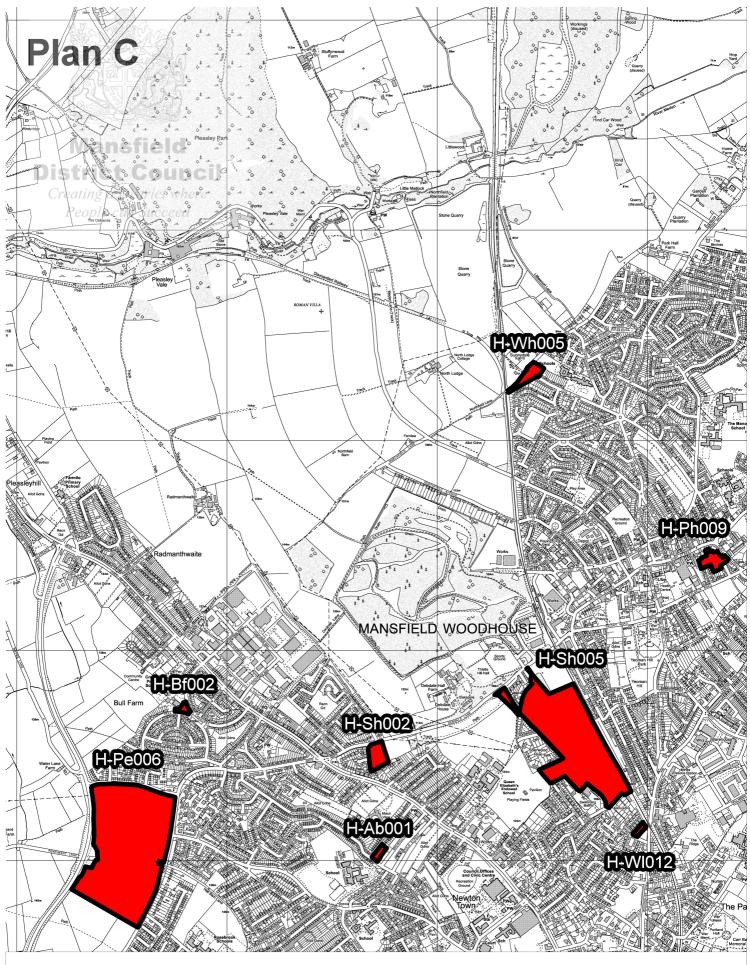

## Location Plans (Large Sites with Planning Permission Only)

|         |   | Reference | Plan | Reference | Plan | Reference | Plan |
|---------|---|-----------|------|-----------|------|-----------|------|
| H-Ab001 | С | H-Ne004   | A    | H-Sh002   | С    |           |      |
| H-Bf002 | С | H-NI005   | В    | H-Sh005   | С    |           |      |
| H-Bh001 | D | H-NI006   | В    | H-Wc002   | A    |           |      |
| H-Bh003 | D | H-NI011   | В    | H-Wc004   | A    |           |      |
| H-Bh005 | D | H-Oa006   | E    | H-Wc008   | А    |           |      |
| H-Cb003 | В | H-Pe005   | E    | H-Wh005   | С    |           |      |
| H-Cb006 | А | H-Pe006   | С    | H-WI001   | E    |           |      |
| H-Gf002 | E | H-Ph009   | С    | H-WI012   | С    |           |      |
| H-HI004 | А | H-Po002   | E    |           |      |           |      |
| H-Kw006 | D | H-Po003   | E    |           |      |           |      |
| H-Li002 | D | H-Po013   | E    |           |      |           |      |
| H-Mv004 | В | H-Po017   | С    |           |      |           |      |
| H-M∨006 | В | H-Ra002   | В    |           |      |           |      |
| H-Mw004 | A | H-Rw009   | D    |           |      |           |      |
| H-Mw007 | A | H-Sa003   | E    |           |      |           |      |

Large Sites i.e. Sites providing 10 or more dwellings

Planning Policy, Mansfield District Council

© Crown copyright and database rights 2013. Ordnance Survey 100017823.