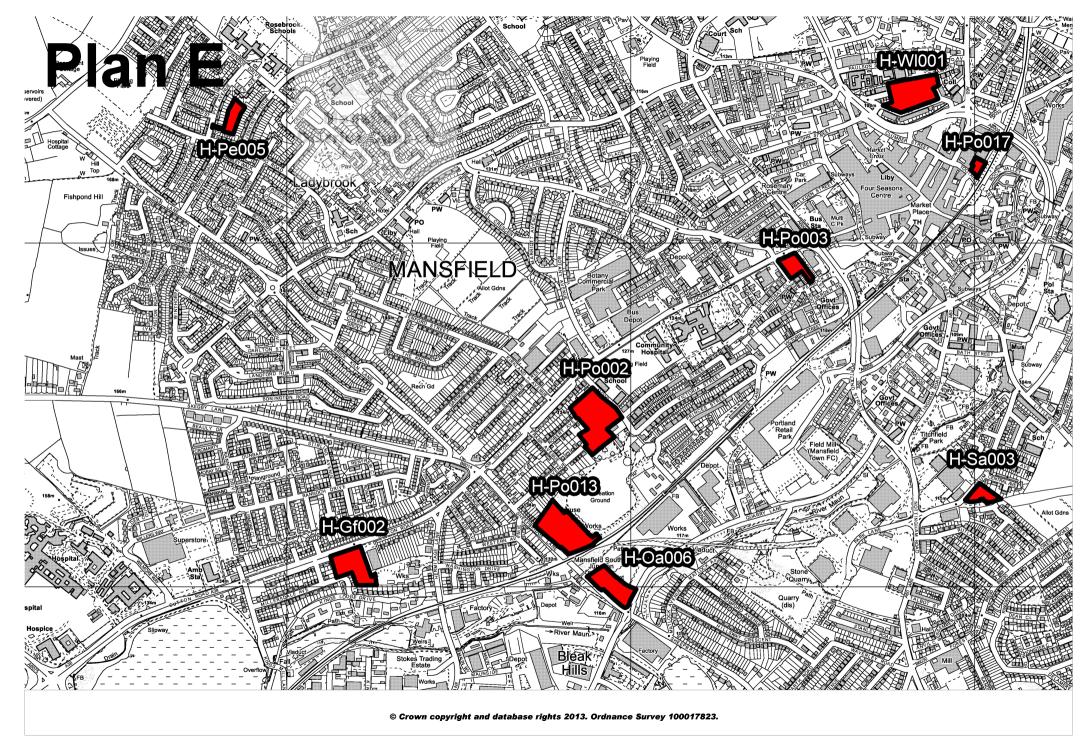

## Location Plans (Large Sites with Planning Permission Only)

|         |   | Reference | Plan | Reference | Plan | Reference | Plan |
|---------|---|-----------|------|-----------|------|-----------|------|
| H-Ab001 | С | H-Ne004   | A    | H-Sh002   | С    |           |      |
| H-Bf002 | С | H-NI005   | В    | H-Sh005   | С    |           |      |
| H-Bh001 | D | H-NI006   | В    | H-Wc002   | A    |           |      |
| H-Bh003 | D | H-NI011   | В    | H-Wc004   | A    |           |      |
| H-Bh005 | D | H-Oa006   | E    | H-Wc008   | А    |           |      |
| H-Cb003 | В | H-Pe005   | E    | H-Wh005   | С    |           |      |
| H-Cb006 | А | H-Pe006   | С    | H-WI001   | E    |           |      |
| H-Gf002 | E | H-Ph009   | С    | H-WI012   | С    |           |      |
| H-HI004 | А | H-Po002   | E    |           |      |           |      |
| H-Kw006 | D | H-Po003   | E    |           |      |           |      |
| H-Li002 | D | H-Po013   | E    |           |      |           |      |
| H-Mv004 | В | H-Po017   | С    |           |      |           |      |
| H-M∨006 | В | H-Ra002   | В    |           |      |           |      |
| H-Mw004 | A | H-Rw009   | D    |           |      |           |      |
| H-Mw007 | A | H-Sa003   | E    |           |      |           |      |

Large Sites i.e. Sites providing 10 or more dwellings

Planning Policy, Mansfield District Council

© Crown copyright and database rights 2013. Ordnance Survey 100017823.