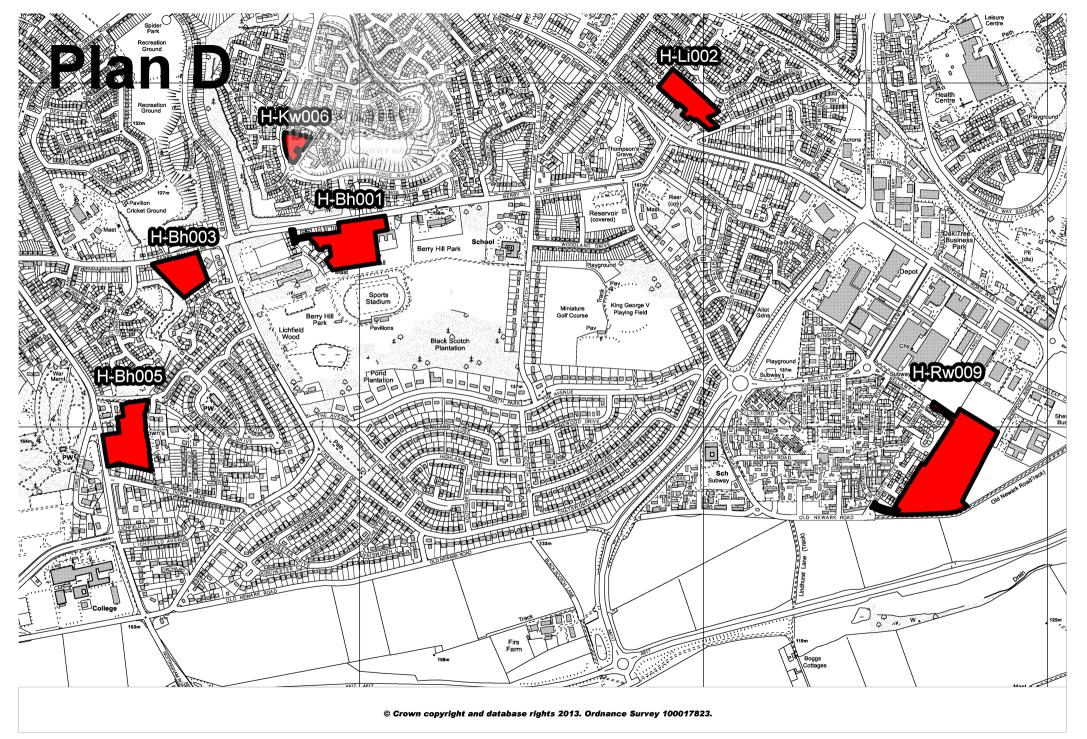

## Location Plans (Large Sites with Planning Permission Only)

|         |   | Reference | Plan | Reference | Plan | Reference | Plan |
|---------|---|-----------|------|-----------|------|-----------|------|
| H-Ab001 | С | H-Ne004   | A    | H-Sh002   | С    |           |      |
| H-Bf002 | С | H-NI005   | В    | H-Sh005   | С    |           |      |
| H-Bh001 | D | H-NI006   | В    | H-Wc002   | A    |           |      |
| H-Bh003 | D | H-NI011   | В    | H-Wc004   | A    |           |      |
| H-Bh005 | D | H-Oa006   | E    | H-Wc008   | А    |           |      |
| H-Cb003 | В | H-Pe005   | E    | H-Wh005   | С    |           |      |
| H-Cb006 | А | H-Pe006   | С    | H-WI001   | E    |           |      |
| H-Gf002 | E | H-Ph009   | С    | H-WI012   | С    |           |      |
| H-HI004 | А | H-Po002   | E    |           |      |           |      |
| H-Kw006 | D | H-Po003   | E    |           |      |           |      |
| H-Li002 | D | H-Po013   | E    |           |      |           |      |
| H-Mv004 | В | H-Po017   | С    |           |      |           |      |
| H-M∨006 | В | H-Ra002   | В    |           |      |           |      |
| H-Mw004 | A | H-Rw009   | D    |           |      |           |      |
| H-Mw007 | A | H-Sa003   | E    |           |      |           |      |

Large Sites i.e. Sites providing 10 or more dwellings

Planning Policy, Mansfield District Council

© Crown copyright and database rights 2013. Ordnance Survey 100017823.