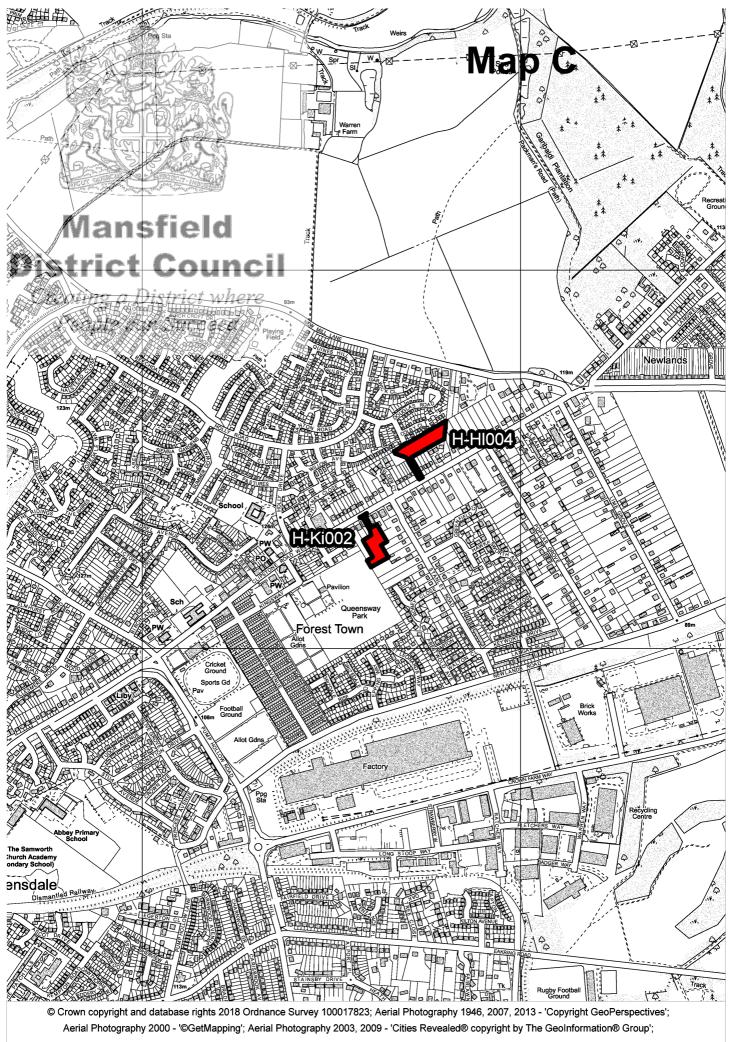

|           |      | Location plans (Large sites with              | h planning | g per | mission only)                                                                                |
|-----------|------|-----------------------------------------------|------------|-------|----------------------------------------------------------------------------------------------|
| Reference | Plai | n Address                                     | Reference  | Plan  | Address                                                                                      |
| I-Bf008   | В    | Chesterfield Rd North, Pleasley               | H-Oa019    | D     | Hermitage Mill, Hermitage Ln, Mansfield.                                                     |
| I-Bh001   | D    | Berry Hill Hall, Mansfield                    | H-Pe006    | В     | Land at Penniment Farm, Abbott Rd, Mansfiel                                                  |
| -Bh008    | D    | Lindhurst, land adj the MARR                  | H-Ph007    | В     | Land rear of 5, Welbeck Rd, MW.                                                              |
| -Bh010    | D    | Former Miners Offices, Berry Hill Lane        | H-Ph009    | В     | Land off Portland St (West), Mansfield.                                                      |
| -Bk006    | В    | Skegby Lane                                   | H-Ph015    | В     | Park Hall Farm, Park Hall Road, MW.                                                          |
| -Br010    | В    | Former Bowls Club, Westfield Lane             | H-Ph016    | В     | Park Hall Farm, (This is the farm building) Park Road, Mansfield Woodhouse.                  |
| -Cb007    | В    | The Ridge, The Park                           | H-Po023    | В     | Dallas Street, Mansfield.                                                                    |
| -Gf002    | D    | 167, Sutton Rd, Mansfield. (Vauxhall Garage)  | H-Sa005    | D     | Former Mansfield Sand Co, Sandhurst Avenue                                                   |
| -Gf005    | D    | Land at Hermitage Lane, Mansfield.            | H-Wc002    | А     | The Royal Estate, Land off King Road / Wood                                                  |
| -Gf007    | D    | Land off Sutton Rd, Mansfield.                |            |       | Street, Market Warsop.                                                                       |
| -HI004    | С    | Land rear of 183, Clipstone Rd West, FT.      | H-Wc004    | А     | Land at West Street & King Street, Bishops Wa Church Warsop                                  |
| l-Ki002   | С    | Land rear of 66-70, Clipstone Rd West, FT.    | H-Wc008    | А     | Land at Moorfield Farm, Bishops Walk, Church                                                 |
| -La009    | В    | 18, Burns Street, Mansfield.                  |            |       | Warsop.                                                                                      |
| -Mw007    | А    | Mansfield Rd, Woodlands Way, Spion Kop.       | H-Wc012    | A     | Land off Birch Street, Church Warsop.                                                        |
| -Ne008    | А    | Welbeck Farm, Netherfield Ln, Meden Vale.     | H-Wh008    | В     | Land at 7, Oxclose Lane, Mansfield Woodhous                                                  |
| -Oa006    | D    | Quarry Lane, Mansfield.                       | H-WI001    | В     | Former Mansfield General Hospital, West Hill E                                               |
| -Oa016    | D    | Land at the corner of Quarry Lane, Mansfield. | H-Yh003    | В     | Land rear of Yorke Street / Blake Street.<br>Large Sites i.e. Sites providing 10 or more dwo |

Planning Policy, Mansfield District Council

Large Sites i.e. Sites providing 10 or more dwellings Housing Monitoring Report 2017

© Crown copyright and database rights 2018 Ordnance Survey 100017823; Aerial Photography 1946, 2007, 2013 - 'Copyright GeoPerspectives'; Aerial Photography 2000 - '©GetMapping'; Aerial Photography 2003, 2009 - 'Cities Revealed® copyright by The GeoInformation® Group';