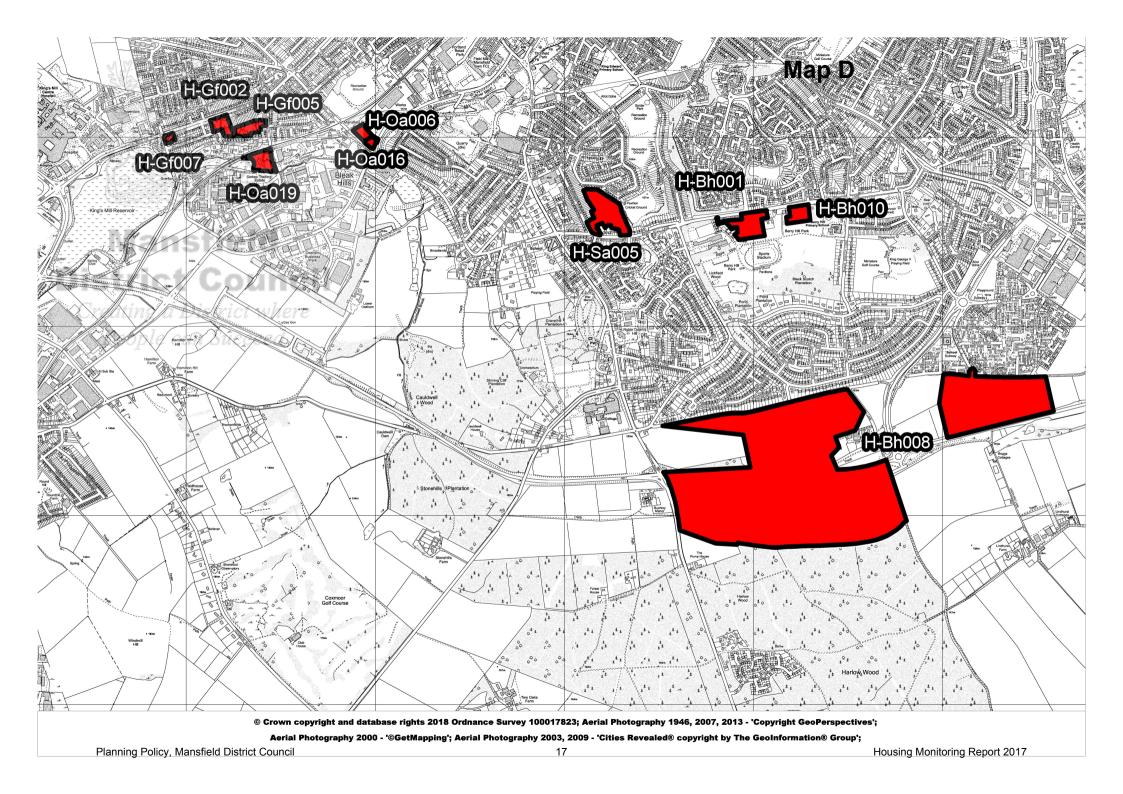

|           |      | Location plans (Large sites with              | h planning | g per | mission only)                                                                                |
|-----------|------|-----------------------------------------------|------------|-------|----------------------------------------------------------------------------------------------|
| Reference | Plai | n Address                                     | Reference  | Plan  | Address                                                                                      |
| I-Bf008   | В    | Chesterfield Rd North, Pleasley               | H-Oa019    | D     | Hermitage Mill, Hermitage Ln, Mansfield.                                                     |
| I-Bh001   | D    | Berry Hill Hall, Mansfield                    | H-Pe006    | В     | Land at Penniment Farm, Abbott Rd, Mansfiel                                                  |
| -Bh008    | D    | Lindhurst, land adj the MARR                  | H-Ph007    | В     | Land rear of 5, Welbeck Rd, MW.                                                              |
| -Bh010    | D    | Former Miners Offices, Berry Hill Lane        | H-Ph009    | В     | Land off Portland St (West), Mansfield.                                                      |
| -Bk006    | В    | Skegby Lane                                   | H-Ph015    | В     | Park Hall Farm, Park Hall Road, MW.                                                          |
| -Br010    | В    | Former Bowls Club, Westfield Lane             | H-Ph016    | В     | Park Hall Farm, (This is the farm building) Park Road, Mansfield Woodhouse.                  |
| -Cb007    | В    | The Ridge, The Park                           | H-Po023    | В     | Dallas Street, Mansfield.                                                                    |
| -Gf002    | D    | 167, Sutton Rd, Mansfield. (Vauxhall Garage)  | H-Sa005    | D     | Former Mansfield Sand Co, Sandhurst Avenue                                                   |
| -Gf005    | D    | Land at Hermitage Lane, Mansfield.            | H-Wc002    | А     | The Royal Estate, Land off King Road / Wood                                                  |
| -Gf007    | D    | Land off Sutton Rd, Mansfield.                |            |       | Street, Market Warsop.                                                                       |
| -HI004    | С    | Land rear of 183, Clipstone Rd West, FT.      | H-Wc004    | А     | Land at West Street & King Street, Bishops Wa Church Warsop                                  |
| l-Ki002   | С    | Land rear of 66-70, Clipstone Rd West, FT.    | H-Wc008    | А     | Land at Moorfield Farm, Bishops Walk, Church                                                 |
| -La009    | В    | 18, Burns Street, Mansfield.                  |            |       | Warsop.                                                                                      |
| -Mw007    | А    | Mansfield Rd, Woodlands Way, Spion Kop.       | H-Wc012    | A     | Land off Birch Street, Church Warsop.                                                        |
| -Ne008    | А    | Welbeck Farm, Netherfield Ln, Meden Vale.     | H-Wh008    | В     | Land at 7, Oxclose Lane, Mansfield Woodhous                                                  |
| -Oa006    | D    | Quarry Lane, Mansfield.                       | H-WI001    | В     | Former Mansfield General Hospital, West Hill E                                               |
| -Oa016    | D    | Land at the corner of Quarry Lane, Mansfield. | H-Yh003    | В     | Land rear of Yorke Street / Blake Street.<br>Large Sites i.e. Sites providing 10 or more dwo |

Planning Policy, Mansfield District Council

Large Sites i.e. Sites providing 10 or more dwellings Housing Monitoring Report 2017

© Crown copyright and database rights 2018 Ordnance Survey 100017823; Aerial Photography 1946, 2007, 2013 - 'Copyright GeoPerspectives'; Aerial Photography 2000 - '©GetMapping'; Aerial Photography 2003, 2009 - 'Cities Revealed® copyright by The GeoInformation® Group';