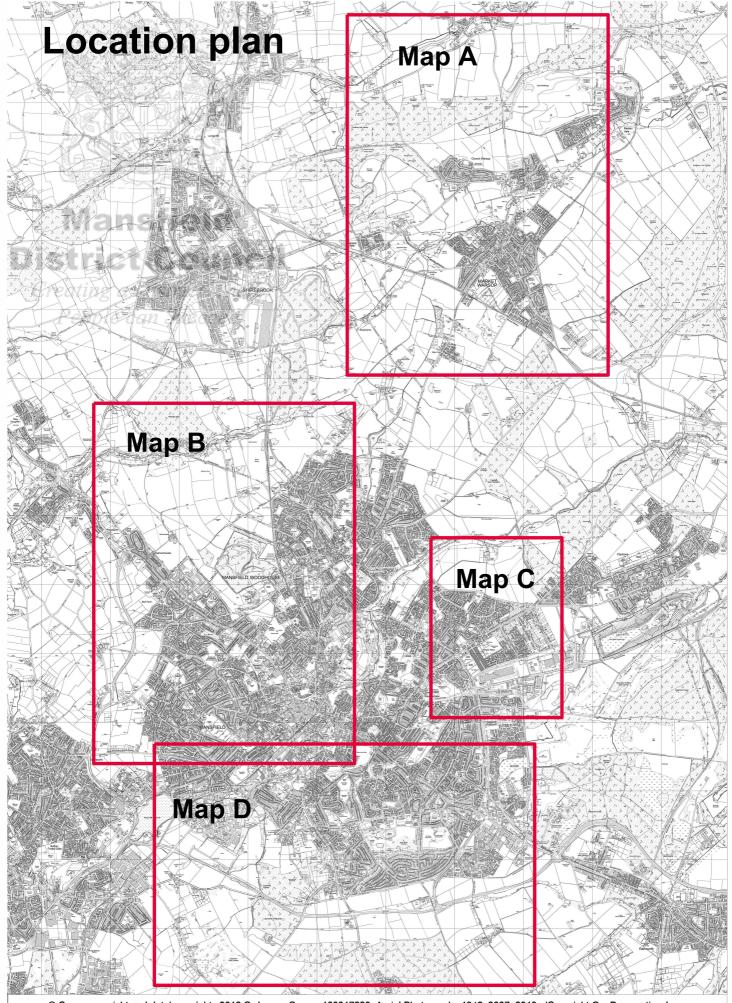

|           |      | Location plans (Large sites with              | h planning | g per | mission only)                                                                                |
|-----------|------|-----------------------------------------------|------------|-------|----------------------------------------------------------------------------------------------|
| Reference | Plai | n Address                                     | Reference  | Plan  | Address                                                                                      |
| I-Bf008   | В    | Chesterfield Rd North, Pleasley               | H-Oa019    | D     | Hermitage Mill, Hermitage Ln, Mansfield.                                                     |
| I-Bh001   | D    | Berry Hill Hall, Mansfield                    | H-Pe006    | В     | Land at Penniment Farm, Abbott Rd, Mansfiel                                                  |
| -Bh008    | D    | Lindhurst, land adj the MARR                  | H-Ph007    | В     | Land rear of 5, Welbeck Rd, MW.                                                              |
| -Bh010    | D    | Former Miners Offices, Berry Hill Lane        | H-Ph009    | В     | Land off Portland St (West), Mansfield.                                                      |
| -Bk006    | В    | Skegby Lane                                   | H-Ph015    | В     | Park Hall Farm, Park Hall Road, MW.                                                          |
| -Br010    | В    | Former Bowls Club, Westfield Lane             | H-Ph016    | В     | Park Hall Farm, (This is the farm building) Park Road, Mansfield Woodhouse.                  |
| -Cb007    | В    | The Ridge, The Park                           | H-Po023    | В     | Dallas Street, Mansfield.                                                                    |
| -Gf002    | D    | 167, Sutton Rd, Mansfield. (Vauxhall Garage)  | H-Sa005    | D     | Former Mansfield Sand Co, Sandhurst Avenue                                                   |
| -Gf005    | D    | Land at Hermitage Lane, Mansfield.            | H-Wc002    | А     | The Royal Estate, Land off King Road / Wood                                                  |
| -Gf007    | D    | Land off Sutton Rd, Mansfield.                |            |       | Street, Market Warsop.                                                                       |
| -HI004    | С    | Land rear of 183, Clipstone Rd West, FT.      | H-Wc004    | А     | Land at West Street & King Street, Bishops Wa Church Warsop                                  |
| l-Ki002   | С    | Land rear of 66-70, Clipstone Rd West, FT.    | H-Wc008    | А     | Land at Moorfield Farm, Bishops Walk, Church                                                 |
| -La009    | В    | 18, Burns Street, Mansfield.                  |            |       | Warsop.                                                                                      |
| -Mw007    | А    | Mansfield Rd, Woodlands Way, Spion Kop.       | H-Wc012    | A     | Land off Birch Street, Church Warsop.                                                        |
| -Ne008    | А    | Welbeck Farm, Netherfield Ln, Meden Vale.     | H-Wh008    | В     | Land at 7, Oxclose Lane, Mansfield Woodhous                                                  |
| -Oa006    | D    | Quarry Lane, Mansfield.                       | H-WI001    | В     | Former Mansfield General Hospital, West Hill E                                               |
| -Oa016    | D    | Land at the corner of Quarry Lane, Mansfield. | H-Yh003    | В     | Land rear of Yorke Street / Blake Street.<br>Large Sites i.e. Sites providing 10 or more dwo |

Planning Policy, Mansfield District Council

Large Sites i.e. Sites providing 10 or more dwellings Housing Monitoring Report 2017

© Crown copyright and database rights 2018 Ordnance Survey 100017823; Aerial Photography 1946, 2007, 2013 - 'Copyright GeoPerspectives'; Aerial Photography 2000 - '©GetMapping'; Aerial Photography 2003, 2009 - 'Cities Revealed® copyright by The GeoInformation® Group';