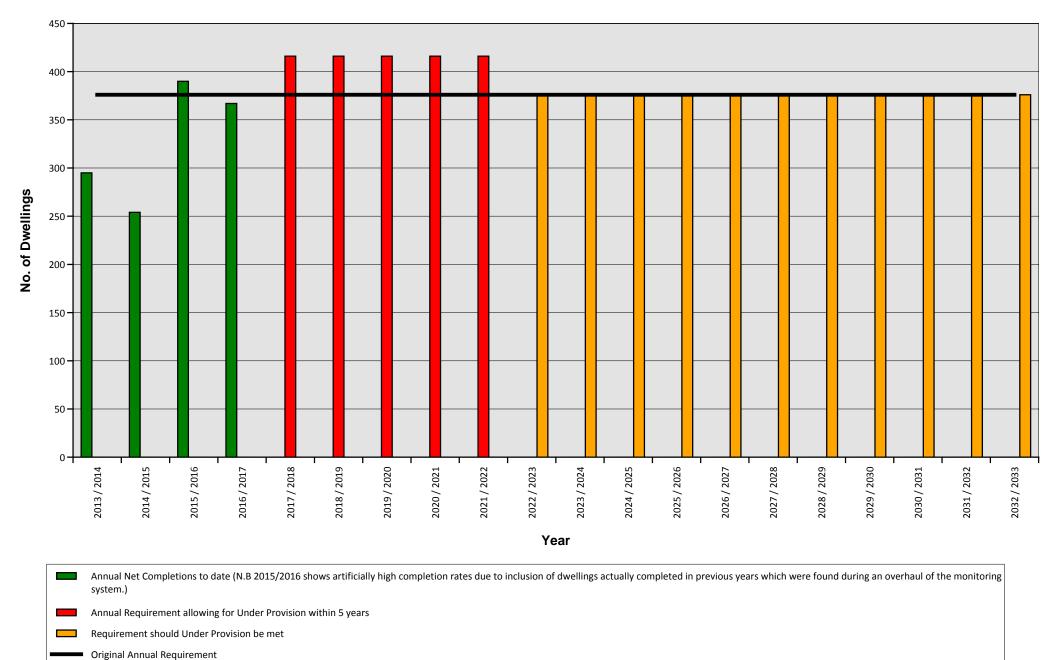

#### Chart 1. Actual and projected completion rates required to meet the SHMA requirement

Planning Policy, Mansfield District Council

### Historic completion and supply rates

N.B. 2006/2007, 2013/2014 shows artificially high completion rates due to inclusion of dwellings actually completed in previous years which were found during an overhaul of the monitoring system.