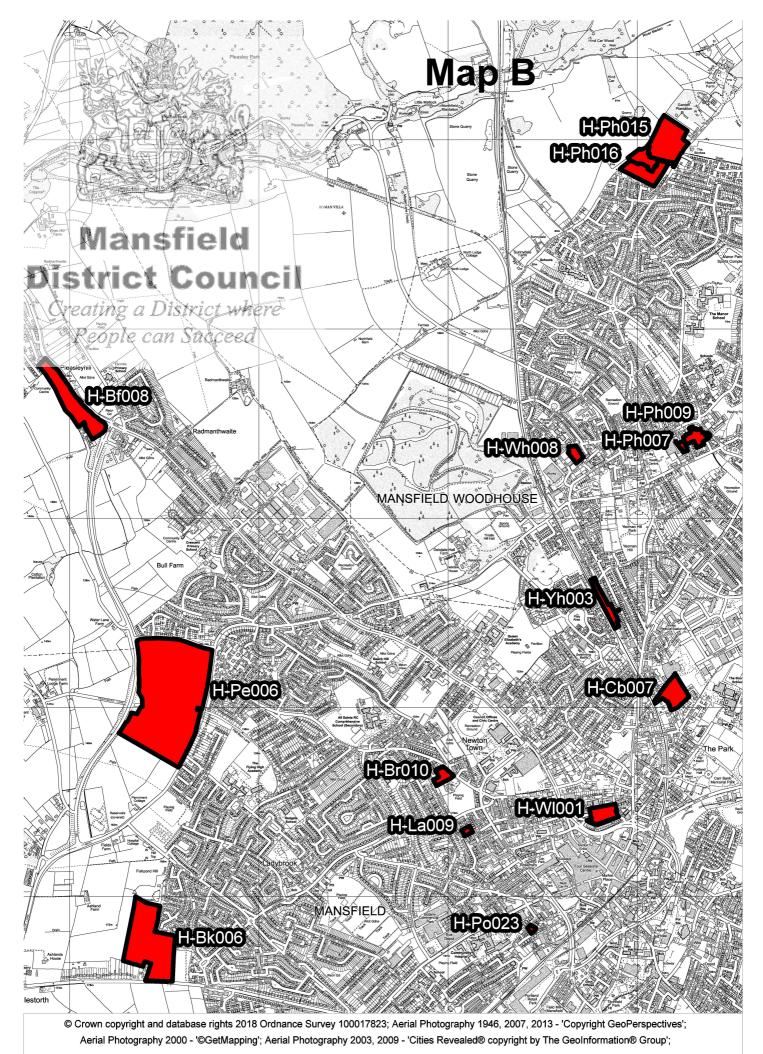

|           |      | Location plans (Large sites with              | h planning | g per | mission only)                                                                                |
|-----------|------|-----------------------------------------------|------------|-------|----------------------------------------------------------------------------------------------|
| Reference | Plai | n Address                                     | Reference  | Plan  | Address                                                                                      |
| I-Bf008   | В    | Chesterfield Rd North, Pleasley               | H-Oa019    | D     | Hermitage Mill, Hermitage Ln, Mansfield.                                                     |
| I-Bh001   | D    | Berry Hill Hall, Mansfield                    | H-Pe006    | В     | Land at Penniment Farm, Abbott Rd, Mansfiel                                                  |
| -Bh008    | D    | Lindhurst, land adj the MARR                  | H-Ph007    | В     | Land rear of 5, Welbeck Rd, MW.                                                              |
| -Bh010    | D    | Former Miners Offices, Berry Hill Lane        | H-Ph009    | В     | Land off Portland St (West), Mansfield.                                                      |
| -Bk006    | В    | Skegby Lane                                   | H-Ph015    | В     | Park Hall Farm, Park Hall Road, MW.                                                          |
| -Br010    | В    | Former Bowls Club, Westfield Lane             | H-Ph016    | В     | Park Hall Farm, (This is the farm building) Park Road, Mansfield Woodhouse.                  |
| -Cb007    | В    | The Ridge, The Park                           | H-Po023    | В     | Dallas Street, Mansfield.                                                                    |
| -Gf002    | D    | 167, Sutton Rd, Mansfield. (Vauxhall Garage)  | H-Sa005    | D     | Former Mansfield Sand Co, Sandhurst Avenue                                                   |
| -Gf005    | D    | Land at Hermitage Lane, Mansfield.            | H-Wc002    | А     | The Royal Estate, Land off King Road / Wood                                                  |
| -Gf007    | D    | Land off Sutton Rd, Mansfield.                |            |       | Street, Market Warsop.                                                                       |
| -HI004    | С    | Land rear of 183, Clipstone Rd West, FT.      | H-Wc004    | А     | Land at West Street & King Street, Bishops Wa Church Warsop                                  |
| l-Ki002   | С    | Land rear of 66-70, Clipstone Rd West, FT.    | H-Wc008    | А     | Land at Moorfield Farm, Bishops Walk, Church                                                 |
| -La009    | В    | 18, Burns Street, Mansfield.                  |            |       | Warsop.                                                                                      |
| -Mw007    | А    | Mansfield Rd, Woodlands Way, Spion Kop.       | H-Wc012    | A     | Land off Birch Street, Church Warsop.                                                        |
| -Ne008    | А    | Welbeck Farm, Netherfield Ln, Meden Vale.     | H-Wh008    | В     | Land at 7, Oxclose Lane, Mansfield Woodhous                                                  |
| -Oa006    | D    | Quarry Lane, Mansfield.                       | H-WI001    | В     | Former Mansfield General Hospital, West Hill E                                               |
| -Oa016    | D    | Land at the corner of Quarry Lane, Mansfield. | H-Yh003    | В     | Land rear of Yorke Street / Blake Street.<br>Large Sites i.e. Sites providing 10 or more dwo |

Planning Policy, Mansfield District Council

Large Sites i.e. Sites providing 10 or more dwellings Housing Monitoring Report 2017

© Crown copyright and database rights 2018 Ordnance Survey 100017823; Aerial Photography 1946, 2007, 2013 - 'Copyright GeoPerspectives'; Aerial Photography 2000 - '©GetMapping'; Aerial Photography 2003, 2009 - 'Cities Revealed® copyright by The GeoInformation® Group';