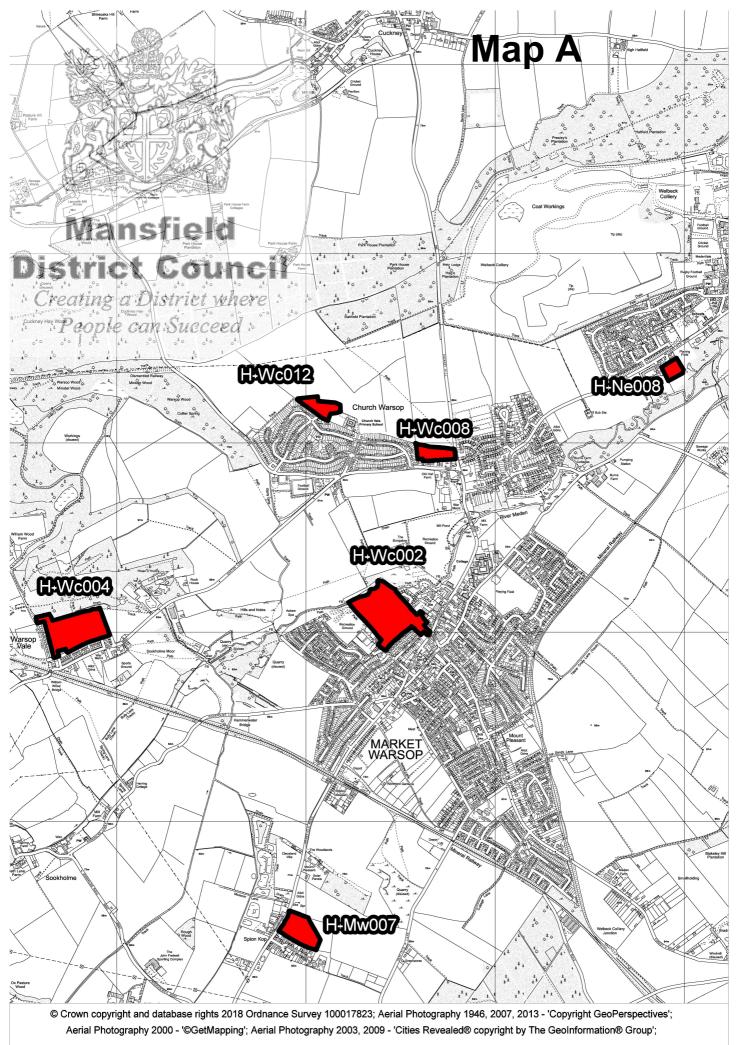

|           |      | Location plans (Large sites with              | h planning | g per | mission only)                                                                                |
|-----------|------|-----------------------------------------------|------------|-------|----------------------------------------------------------------------------------------------|
| Reference | Plai | n Address                                     | Reference  | Plan  | Address                                                                                      |
| I-Bf008   | В    | Chesterfield Rd North, Pleasley               | H-Oa019    | D     | Hermitage Mill, Hermitage Ln, Mansfield.                                                     |
| I-Bh001   | D    | Berry Hill Hall, Mansfield                    | H-Pe006    | В     | Land at Penniment Farm, Abbott Rd, Mansfiel                                                  |
| -Bh008    | D    | Lindhurst, land adj the MARR                  | H-Ph007    | В     | Land rear of 5, Welbeck Rd, MW.                                                              |
| -Bh010    | D    | Former Miners Offices, Berry Hill Lane        | H-Ph009    | В     | Land off Portland St (West), Mansfield.                                                      |
| -Bk006    | В    | Skegby Lane                                   | H-Ph015    | В     | Park Hall Farm, Park Hall Road, MW.                                                          |
| -Br010    | В    | Former Bowls Club, Westfield Lane             | H-Ph016    | В     | Park Hall Farm, (This is the farm building) Park Road, Mansfield Woodhouse.                  |
| -Cb007    | В    | The Ridge, The Park                           | H-Po023    | В     | Dallas Street, Mansfield.                                                                    |
| -Gf002    | D    | 167, Sutton Rd, Mansfield. (Vauxhall Garage)  | H-Sa005    | D     | Former Mansfield Sand Co, Sandhurst Avenue                                                   |
| -Gf005    | D    | Land at Hermitage Lane, Mansfield.            | H-Wc002    | А     | The Royal Estate, Land off King Road / Wood                                                  |
| -Gf007    | D    | Land off Sutton Rd, Mansfield.                |            |       | Street, Market Warsop.                                                                       |
| -HI004    | С    | Land rear of 183, Clipstone Rd West, FT.      | H-Wc004    | А     | Land at West Street & King Street, Bishops Wa Church Warsop                                  |
| l-Ki002   | С    | Land rear of 66-70, Clipstone Rd West, FT.    | H-Wc008    | А     | Land at Moorfield Farm, Bishops Walk, Church                                                 |
| -La009    | В    | 18, Burns Street, Mansfield.                  |            |       | Warsop.                                                                                      |
| -Mw007    | А    | Mansfield Rd, Woodlands Way, Spion Kop.       | H-Wc012    | A     | Land off Birch Street, Church Warsop.                                                        |
| -Ne008    | А    | Welbeck Farm, Netherfield Ln, Meden Vale.     | H-Wh008    | В     | Land at 7, Oxclose Lane, Mansfield Woodhous                                                  |
| -Oa006    | D    | Quarry Lane, Mansfield.                       | H-WI001    | В     | Former Mansfield General Hospital, West Hill E                                               |
| -Oa016    | D    | Land at the corner of Quarry Lane, Mansfield. | H-Yh003    | В     | Land rear of Yorke Street / Blake Street.<br>Large Sites i.e. Sites providing 10 or more dwo |

Planning Policy, Mansfield District Council

Large Sites i.e. Sites providing 10 or more dwellings Housing Monitoring Report 2017

© Crown copyright and database rights 2018 Ordnance Survey 100017823; Aerial Photography 1946, 2007, 2013 - 'Copyright GeoPerspectives'; Aerial Photography 2000 - '©GetMapping'; Aerial Photography 2003, 2009 - 'Cities Revealed® copyright by The GeoInformation® Group';

#### Market Warsop

| Large        |                                                                                           |                     |                           |                        |                    |                    |                      |                    |                |                       |             |                               |
|--------------|-------------------------------------------------------------------------------------------|---------------------|---------------------------|------------------------|--------------------|--------------------|----------------------|--------------------|----------------|-----------------------|-------------|-------------------------------|
| Ref          | Development Name                                                                          | Easting<br>Northing | Greenfield/<br>Brownfield | Allocated/<br>Windfall | Permission<br>Type | Planning<br>Ref(s) | Site<br>Area<br>(Ha) | Total<br>Dwellings | Completed      | Under<br>Construction | Not Started | Density<br>Upon<br>Completion |
| H-Mw007      | Mansfield Road, Woodlands Way,<br>Spion Kop. Site of former Wood<br>Brothers Timber Yard. | 455971<br>366421    | Greenfield                | Windfall               |                    |                    | 2.510                | 58                 | 57             | 1                     | 0           | 23.11                         |
|              |                                                                                           |                     |                           |                        | Full               | 2011/0318/         | 'NT                  | 58                 | 57             | 1                     | 0           |                               |
|              |                                                                                           |                     |                           |                        |                    |                    |                      |                    |                |                       |             |                               |
| Small        |                                                                                           |                     |                           |                        |                    |                    |                      |                    |                |                       |             |                               |
| Small<br>Ref | Development Name                                                                          | Easting<br>Northing | Greenfield/<br>Brownfield | Allocated/<br>Windfall | Permission<br>Type | Planning<br>Ref(s) | Site<br>Area<br>(Ha) | Total<br>Dwellings | Completed      | Under<br>Construction | Not Started | Density<br>Upon<br>Completion |
|              |                                                                                           |                     |                           |                        |                    | •                  | Area                 |                    | Completed<br>0 |                       | Not Started | Upon                          |

#### Meden

| Small   |                                              |                     |                           |                        |                    |                    |                      |                    |            |                       |             |                               |
|---------|----------------------------------------------|---------------------|---------------------------|------------------------|--------------------|--------------------|----------------------|--------------------|------------|-----------------------|-------------|-------------------------------|
| Ref     | Development Name                             | Easting<br>Northing | Greenfield/<br>Brownfield | Allocated/<br>Windfall | Permission<br>Type | Planning<br>Ref(s) | Site<br>Area<br>(Ha) | Total<br>Dwellings | Completed  | Under<br>Construction | Not Started | Density<br>Upon<br>Completion |
| H-Me002 | 26, Forest Road, Warsop.                     | 457706<br>366513    | Brownfield                | Windfall               |                    |                    | 0.301                | 2                  | 1          | 0                     | 1           | 6.64                          |
|         |                                              |                     |                           |                        | Full               | 2008/0643/         | NT                   | 2                  | 1          | 0                     | 1           |                               |
| H-Me004 | Land rear of 31, Birkland Avenue,<br>Warsop. | 456993<br>367985    | Brownfield                | Windfall               |                    |                    | 0.021                | 1                  | 0          | 1                     | 0           | 47.62                         |
|         |                                              |                     |                           |                        | Full               | 2009/0669/         | NT                   | 1                  | 0          | 1                     | 0           |                               |
| H-Me007 | Garage site Friar Lane, Warsop.              | 457179<br>366874    | Brownfield                | Windfall               |                    |                    | 0.060                | 2                  | 0          | 0                     | 2           | 33.33                         |
|         |                                              |                     |                           |                        | Full               | 2015/0477/         | NT                   | 2                  | 0          | 0                     | 2           |                               |
| H-Me008 | Oak Garage, Hetts Lane, Warsop.              | 456803<br>368170    | Brownfield                | Windfall               |                    |                    | 0.180                | 9                  | 0          | 0                     | 9           | 50.00                         |
|         |                                              |                     |                           |                        | Outline            | 2016/0028/         | NT                   | 9                  | 0          | 0                     | 9           |                               |
| H-Me009 | 15 Sherwood Street, Warsop                   | 456779<br>367855    | Brownfield                | Windfall               |                    |                    | 0.020                | 1                  | 0          | 1                     | 0           | 50.00                         |
|         |                                              |                     |                           |                        | Full               | 2017/0113/         | FU                   | 1                  | 0          | 1                     | 0           |                               |
| Ward To | otals                                        |                     |                           |                        |                    |                    |                      |                    |            |                       |             |                               |
|         | Site Area (Ha)                               | Total Dwel          | lings                     | Completed              | Under Co           | nstruction         | Not \$               | Started            | Density Up | on Completi           | on          |                               |
|         | 0.58                                         | 15                  |                           | 1                      |                    | 2                  |                      | 12                 |            | 25.77                 |             |                               |

#### Netherfield

| Large   |                                                            |                     |                           |                        |                    |                    |                      |                    |            |                       |             |                               |
|---------|------------------------------------------------------------|---------------------|---------------------------|------------------------|--------------------|--------------------|----------------------|--------------------|------------|-----------------------|-------------|-------------------------------|
| Ref     | Development Name                                           | Easting<br>Northing | Greenfield/<br>Brownfield | Allocated/<br>Windfall | Permission<br>Type | Planning<br>Ref(s) | Site<br>Area<br>(Ha) | Total<br>Dwellings | Completed  | Under<br>Construction | Not Started | Density<br>Upon<br>Completior |
| H-Ne008 | Welbeck Farm, Netherfield Lane,<br>Meden Vale.             | 457938<br>369389    | Greenfield                | Allocated              |                    |                    | 0.800                | 32                 | 0          | 0                     | 32          | 40.00                         |
|         |                                                            |                     |                           |                        | Outline            | 2015/0635          | /NT                  | 32                 | 0          | 0                     | 32          |                               |
| Small   |                                                            |                     |                           |                        |                    |                    |                      |                    |            |                       |             |                               |
| Ref     | Development Name                                           | Easting<br>Northing | Greenfield/<br>Brownfield | Allocated/<br>Windfall | Permission<br>Type | Planning<br>Ref(s) | Site<br>Area<br>(Ha) | Total<br>Dwellings | Completed  | Under<br>Construction | Not Started | Density<br>Upon<br>Completion |
| H-Ne006 | The Bungalow, Eastland Terrace,<br>Meden Vale.             | 458131<br>369758    | Greenfield                | Windfall               |                    |                    | 0.032                | 1                  | 0          | 1                     | 0           | 31.25                         |
|         |                                                            |                     |                           |                        | Full               | 2013/0467          | /NT                  | 1                  | 0          | 1                     | 0           |                               |
| H-Ne007 | Land adj the Three Lions,<br>Netherfield Lane, Meden Vale. | 458040<br>369527    | Mixed                     | Windfall               |                    |                    | 0.120                | 3                  | 0          | 0                     | 3           | 25.00                         |
|         |                                                            |                     |                           |                        | Outline            | 2015/0631          | /NT                  | 3                  | 0          | 0                     | 3           |                               |
| Ward To | otals                                                      |                     |                           |                        |                    |                    |                      |                    |            |                       |             |                               |
|         | Site Area (Ha)                                             | Total Dwell         | ings                      | Completed              | Under Con          | struction          | Not S                | Started            | Density Up | on Completio          | on          |                               |
|         | 0.95                                                       | 36                  |                           | 0                      | 1                  |                    |                      | 35                 | 3          | 37.82                 |             |                               |
| Warson  | Parish Totals                                              |                     |                           |                        |                    |                    |                      |                    |            |                       |             |                               |
| Waroop  |                                                            |                     |                           |                        |                    |                    |                      |                    |            |                       |             |                               |
|         | Site Area (Ha)                                             | Total Dwell         | ings                      | Completed              | Under Con          |                    |                      | Started            |            | on Completio          | on          |                               |
|         | 4.26                                                       | 118                 |                           | 58                     | 4                  |                    |                      | 56                 | 2          | 27.73                 |             |                               |