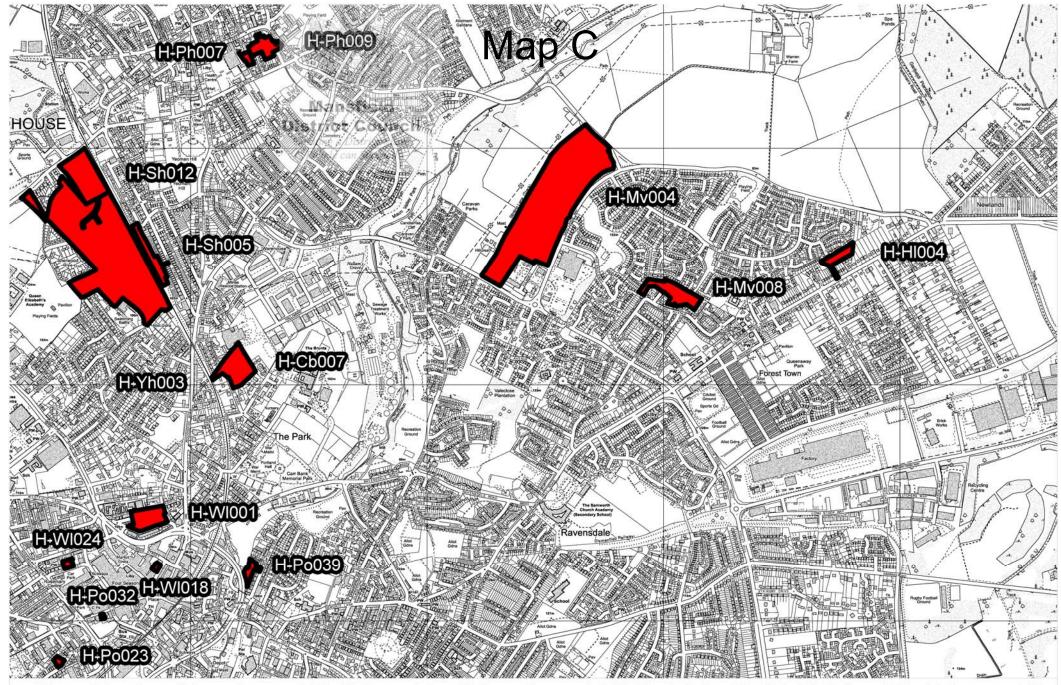

# Location Plans (Large Sites with Planning Permission Only)

| Reference | Plan | Reference | Plan | Reference | Plan | Reference Plan                                 |
|-----------|------|-----------|------|-----------|------|------------------------------------------------|
| H-Po039   | С    | H-Mw007   | A    | H-WI001   | С    |                                                |
| H-Bf002   | В    | H-Oa006   | В    | H-WI018   | С    |                                                |
| H-Bf008   | В    | H-Oa016   | В    | H-Yh003   | С    |                                                |
| H-Bh001   | D    | H-Pe005   | В    | H-Bk006   | В    |                                                |
| H-Bh008   | D    | H-Pe006   | В    | H-Wc012   | А    |                                                |
| H-Bh010   | D    | H-Ph007   | С    | H-WI024   | С    |                                                |
| H-Br010   | В    | H-Ph009   | С    | H-Gf007   | В    |                                                |
| H-Br011   | В    | H-Po023   | С    | H-Ph015   | А    |                                                |
| H-Br013   | В    | H-Po032   | С    |           |      |                                                |
| H-Cb007   | С    | H-Sa005   | D    |           |      |                                                |
| H-Gf005   | В    | H-Sh005   | С    |           |      |                                                |
| H-HI004   | С    | H-Sh012   | С    |           |      |                                                |
| H-Li002   | D    | H-Wc002   | А    |           |      |                                                |
| H-M∨004   | С    | H-Wc004   | А    |           |      |                                                |
| H-Mv008   | С    | H-Wc009   | А    |           |      | Large Sites i.e. Sites providing 10 or more dw |