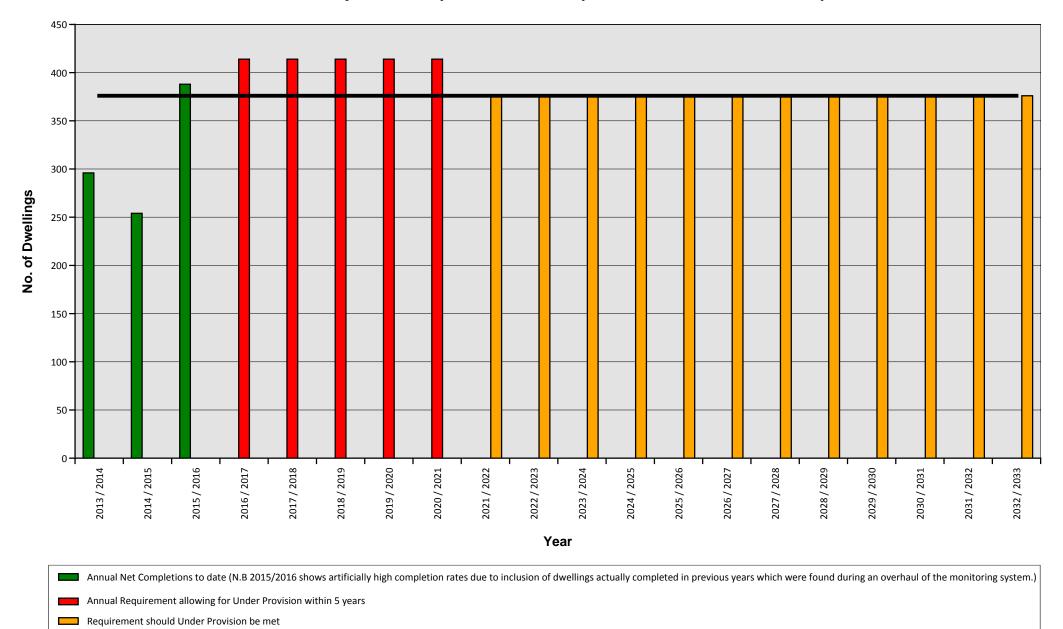

#### Chart 1. Actual and Projected Completion Rates Required to meet the SHMA Requirement

Planning Policy, Mansfield District Council

Original Annual Requirement

N.B. 2006/2007, 2013/2014 shows artificially high completion rates due to inclusion of dwellings actually completed in previous years which were found during an overhaul of the monitoring system.

Planning Policy, Mansfield District Council