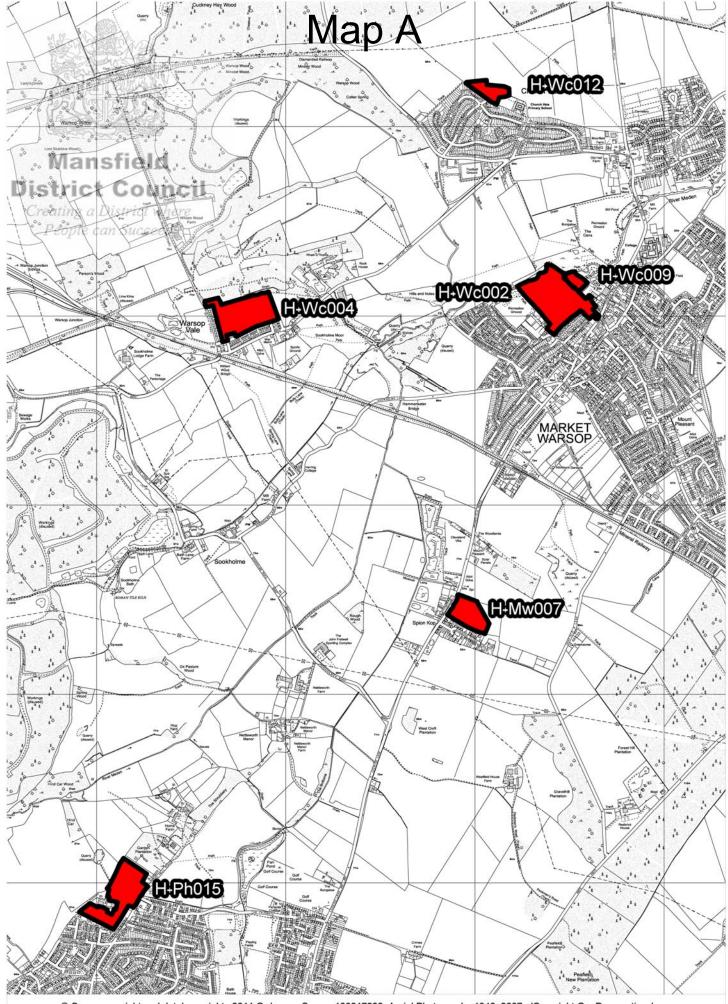

# Location Plans (Large Sites with Planning Permission Only)

| Reference | Plan | Reference | Plan | Reference | Plan | Reference Plan                                 |
|-----------|------|-----------|------|-----------|------|------------------------------------------------|
| H-Po039   | С    | H-Mw007   | A    | H-WI001   | С    |                                                |
| H-Bf002   | В    | H-Oa006   | В    | H-WI018   | С    |                                                |
| H-Bf008   | В    | H-Oa016   | В    | H-Yh003   | С    |                                                |
| H-Bh001   | D    | H-Pe005   | В    | H-Bk006   | В    |                                                |
| H-Bh008   | D    | H-Pe006   | В    | H-Wc012   | А    |                                                |
| H-Bh010   | D    | H-Ph007   | С    | H-WI024   | С    |                                                |
| H-Br010   | В    | H-Ph009   | С    | H-Gf007   | В    |                                                |
| H-Br011   | В    | H-Po023   | С    | H-Ph015   | А    |                                                |
| H-Br013   | В    | H-Po032   | С    |           |      |                                                |
| H-Cb007   | С    | H-Sa005   | D    |           |      |                                                |
| H-Gf005   | В    | H-Sh005   | С    |           |      |                                                |
| H-HI004   | С    | H-Sh012   | С    |           |      |                                                |
| H-Li002   | D    | H-Wc002   | А    |           |      |                                                |
| H-M∨004   | С    | H-Wc004   | А    |           |      |                                                |
| H-Mv008   | С    | H-Wc009   | А    |           |      | Large Sites i.e. Sites providing 10 or more dw |

| Large   |                                                                 |                     |                           |           |                    |                    |                      |                    |            |                       |                  |                               |
|---------|-----------------------------------------------------------------|---------------------|---------------------------|-----------|--------------------|--------------------|----------------------|--------------------|------------|-----------------------|------------------|-------------------------------|
| Ref     | Development Name                                                | Easting<br>Northing | Greenfield/<br>Brownfield |           | Permission<br>Type | Planning<br>Ref(s) | Site<br>Area<br>(Ha) | Total<br>Dwellings | Completed  | Under<br>Construction | Not Started      | Density<br>Upon<br>Completion |
| H-Wc004 | Land at West St and King St<br>Warsop Vale inc. Greenshank Road | 454776<br>d. 368011 | Brownfield                | Windfall  |                    |                    | 5.451                | 156                | 142        | 7                     | 7                | 28.62                         |
|         |                                                                 |                     |                           |           | Detailed           | 2006/0071/NT       |                      | 134                | 130        | 2                     | 2                |                               |
|         |                                                                 |                     |                           |           | Detailed           | 2011/0463/NT       |                      | 22                 | 12         | 5                     | 5                |                               |
| H-Wc009 | Goose Farm, Wood Street, Warsop                                 | . 456531<br>368187  | Greenfield                | Allocated |                    |                    | 0.687                | 13                 | 12         | 1                     | 0                | 18.92                         |
|         |                                                                 |                     |                           |           | Detailed           | 2014/0066/NT       |                      | 13                 | 12         | 1                     | 0                |                               |
| H-Wc012 | Land off Birch Street, Church<br>Warsop.                        | 456079<br>369191    | Greenfield                | Windfall  |                    |                    | 1.410                | 30                 | 10         | 7                     | 13               | 21.28                         |
|         |                                                                 |                     |                           |           | Detailed           | 2014/0302/NT       |                      | 30                 | 10         | 7                     | 13               |                               |
| Small   |                                                                 |                     |                           |           |                    |                    |                      |                    |            |                       |                  |                               |
| Ref     | Development Name                                                | Easting<br>Northing | Greenfield/<br>Brownfield |           | Permission<br>Type | Planning<br>Ref(s) | Site<br>Area<br>(Ha) | Total<br>Dwellings | Completed  | Under<br>Construction | Not Started      | Density<br>Upon<br>Completion |
| H-Wc003 | Land off Birch Street, R/O 106-122<br>Laurel Avenue             | 456101<br>369112    | Brownfield                | Windfall  |                    |                    | 0.120                | 4                  | 1          | 3                     | 0                | 33.33                         |
|         |                                                                 |                     |                           |           | Detailed           | 2004/1013/WT       |                      | 4                  | 1          | 3                     | 0                |                               |
| H-Wc008 | Land at Moorfield Farm, Bishops<br>Walk, Church Warsop.         | 456663<br>368946    | Greenfield                | Windfall  |                    |                    | 0.690                | 8                  | 0          | 0                     | 8                | 11.59                         |
|         |                                                                 |                     |                           |           | Detailed           | 2014/0069/NT       |                      | 8                  | 0          | 0                     | 8                |                               |
| Ward To | tals                                                            |                     |                           |           |                    |                    |                      |                    |            |                       |                  |                               |
|         | Site Area (Ha)                                                  | Total Dwel          | linas                     | Completed | Under Co           | onstruction        | Not                  | Started            | Density Up | oon Completi          | on               |                               |
|         | 15.60                                                           | 466                 | 5-                        | 387       |                    | 42                 |                      | 37                 |            | 29.87                 |                  |                               |
| Warsop  | Parish Totals                                                   |                     |                           |           |                    |                    |                      |                    |            |                       |                  |                               |
|         | Site Area (Ha)                                                  | Total Dwel          | llings                    | Completed | Under Co           | onstruction        | Not                  | Started            | Density Ur | oon Completi          | ion              |                               |
|         | 19.19                                                           | 550                 | -                         | 449       |                    | 49                 |                      | 52                 |            | 28.66                 |                  |                               |
|         | Planning Policy, Mansfield District Co                          | ouncil              |                           |           | 23                 |                    |                      |                    |            | Housing Mo            | onitoring Report | 2016                          |