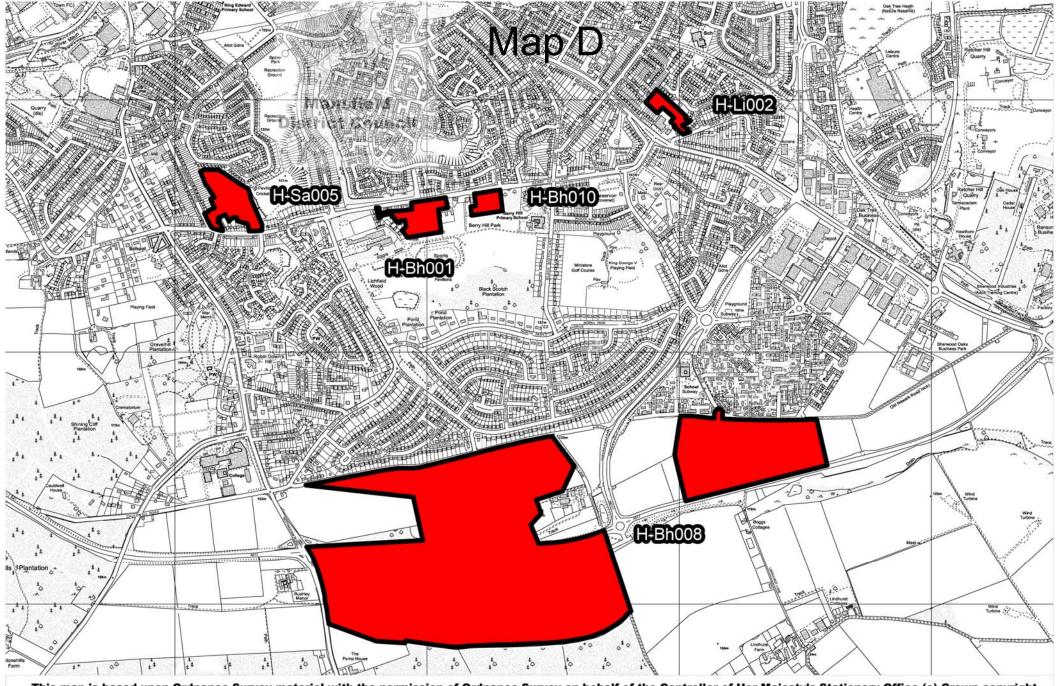

# Location Plans (Large Sites with Planning Permission Only)

| Reference | Plan | Reference | Plan | Reference | Plan | Reference Plan                                 |
|-----------|------|-----------|------|-----------|------|------------------------------------------------|
| H-Po039   | С    | H-Mw007   | A    | H-WI001   | С    |                                                |
| H-Bf002   | В    | H-Oa006   | В    | H-WI018   | С    |                                                |
| H-Bf008   | В    | H-Oa016   | В    | H-Yh003   | С    |                                                |
| H-Bh001   | D    | H-Pe005   | В    | H-Bk006   | В    |                                                |
| H-Bh008   | D    | H-Pe006   | В    | H-Wc012   | А    |                                                |
| H-Bh010   | D    | H-Ph007   | С    | H-WI024   | С    |                                                |
| H-Br010   | В    | H-Ph009   | С    | H-Gf007   | В    |                                                |
| H-Br011   | В    | H-Po023   | С    | H-Ph015   | А    |                                                |
| H-Br013   | В    | H-Po032   | С    |           |      |                                                |
| H-Cb007   | С    | H-Sa005   | D    |           |      |                                                |
| H-Gf005   | В    | H-Sh005   | С    |           |      |                                                |
| H-HI004   | С    | H-Sh012   | С    |           |      |                                                |
| H-Li002   | D    | H-Wc002   | А    |           |      |                                                |
| H-M∨004   | С    | H-Wc004   | А    |           |      |                                                |
| H-Mv008   | С    | H-Wc009   | А    |           |      | Large Sites i.e. Sites providing 10 or more dw |